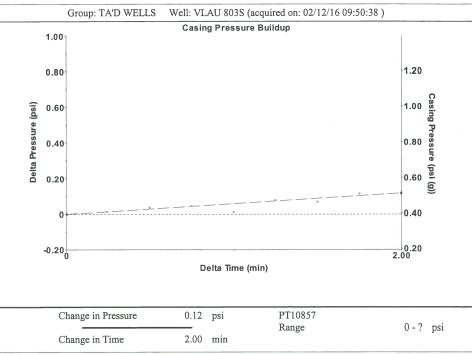

March 08, 2016

Janna Burton Merit Energy Company, LLC 13727 NOEL RD STE 1200 DALLAS, TX 75240

Re: Temporary Abandonment API 15-081-21125-00-00 Victory Lansing A Unit 803S SW/4 Sec.32-30S-33W Haskell County, Kansas