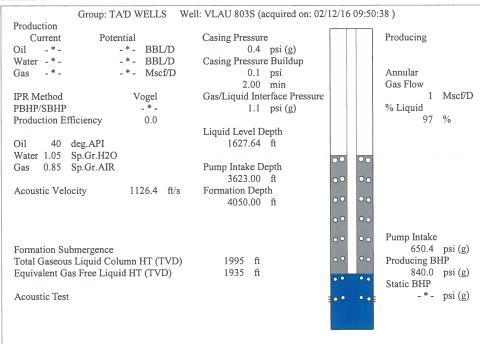

March 08, 2016

Janna Burton Merit Energy Company, LLC 13727 NOEL RD STE 1200 DALLAS, TX 75240

Re: Temporary Abandonment API 15-081-21125-00-00 Victory Lansing A Unit 803S SW/4 Sec.32-30S-33W Haskell County, Kansas