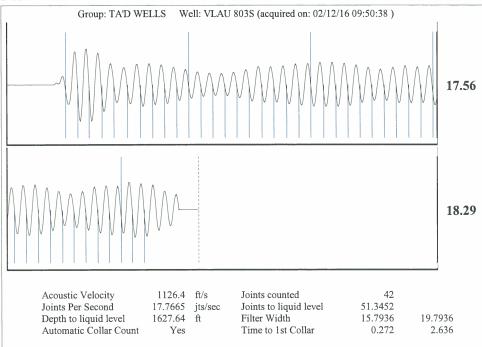

March 08, 2016

Janna Burton Merit Energy Company, LLC 13727 NOEL RD STE 1200 DALLAS, TX 75240

Re: Temporary Abandonment API 15-081-21125-00-00 Victory Lansing A Unit 803S SW/4 Sec.32-30S-33W Haskell County, Kansas