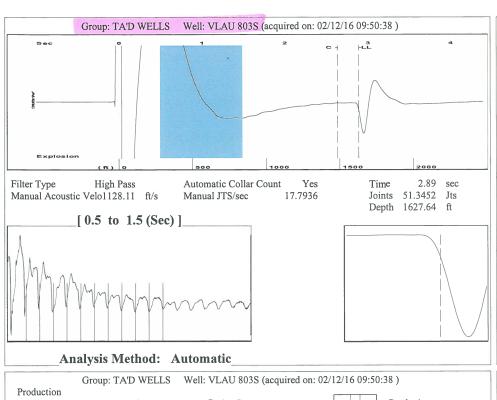

March 08, 2016

Janna Burton Merit Energy Company, LLC 13727 NOEL RD STE 1200 DALLAS, TX 75240

Re: Temporary Abandonment API 15-081-21125-00-00 Victory Lansing A Unit 803S SW/4 Sec.32-30S-33W Haskell County, Kansas