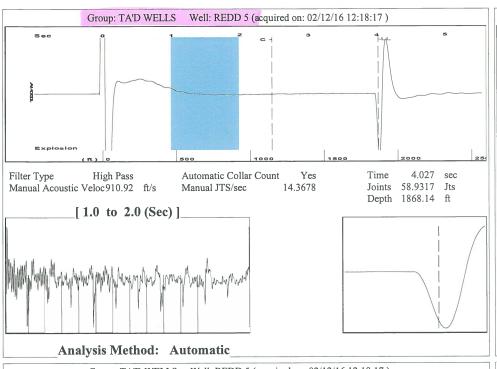

March 08, 2016

Katherine McClurkan Merit Energy Company, LLC 13727 NOEL RD STE 1200 DALLAS, TX 75240

Re: Temporary Abandonment API 15-081-21777-00-00 Redd 5-D8-30-32 NW/4 Sec.08-30S-32W Haskell County, Kansas