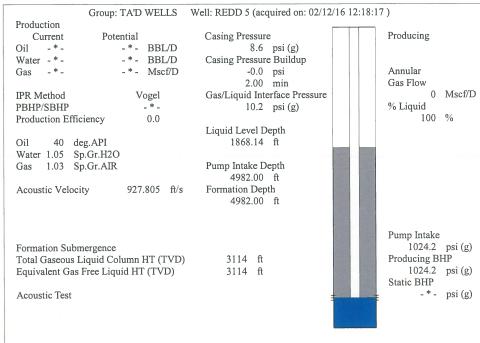

March 08, 2016

Katherine McClurkan Merit Energy Company, LLC 13727 NOEL RD STE 1200 DALLAS, TX 75240

Re: Temporary Abandonment API 15-081-21777-00-00 Redd 5-D8-30-32 NW/4 Sec.08-30S-32W Haskell County, Kansas