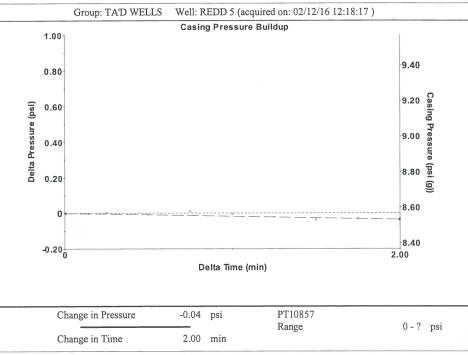

March 08, 2016

Katherine McClurkan Merit Energy Company, LLC 13727 NOEL RD STE 1200 DALLAS, TX 75240

Re: Temporary Abandonment API 15-081-21777-00-00 Redd 5-D8-30-32 NW/4 Sec.08-30S-32W Haskell County, Kansas