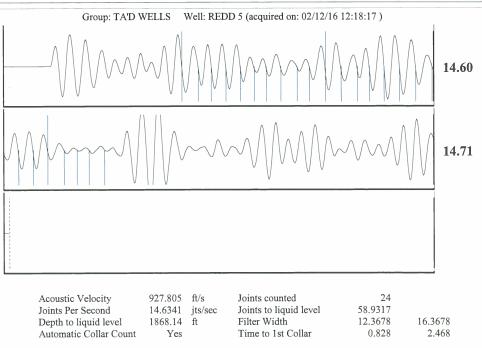

March 08, 2016

Katherine McClurkan Merit Energy Company, LLC 13727 NOEL RD STE 1200 DALLAS, TX 75240

Re: Temporary Abandonment API 15-081-21777-00-00 Redd 5-D8-30-32 NW/4 Sec.08-30S-32W Haskell County, Kansas