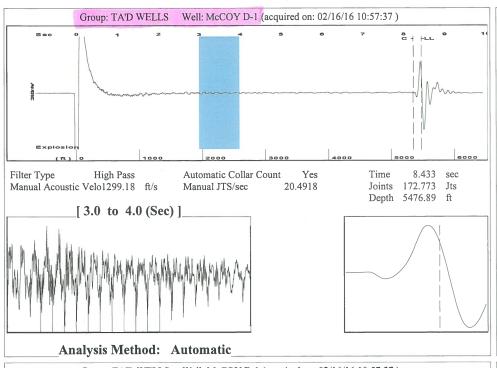

March 08, 2016

Katherine McClurkan Merit Energy Company, LLC 13727 Noel Road, Suite 1200 Dallas, TX 75240

Re: Temporary Abandonment API 15-081-21822-00-00 McCoy D 1 NW/4 Sec.24-30S-32W Haskell County, Kansas