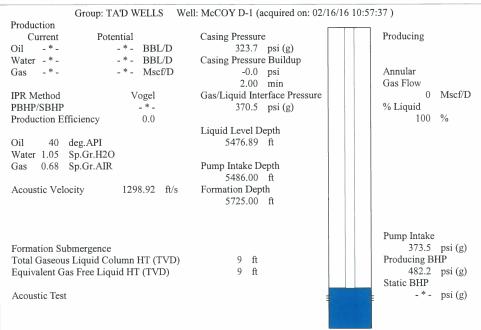

March 08, 2016

Katherine McClurkan Merit Energy Company, LLC 13727 Noel Road, Suite 1200 Dallas, TX 75240

Re: Temporary Abandonment API 15-081-21822-00-00 McCoy D 1 NW/4 Sec.24-30S-32W Haskell County, Kansas