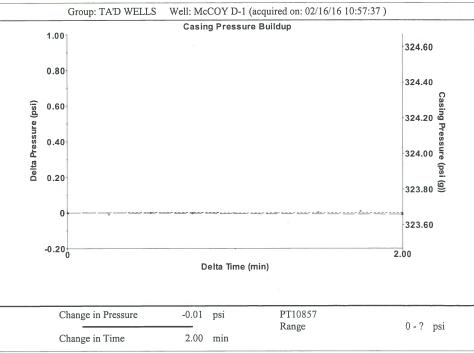

March 08, 2016

Katherine McClurkan Merit Energy Company, LLC 13727 Noel Road, Suite 1200 Dallas, TX 75240

Re: Temporary Abandonment API 15-081-21822-00-00 McCoy D 1 NW/4 Sec.24-30S-32W Haskell County, Kansas