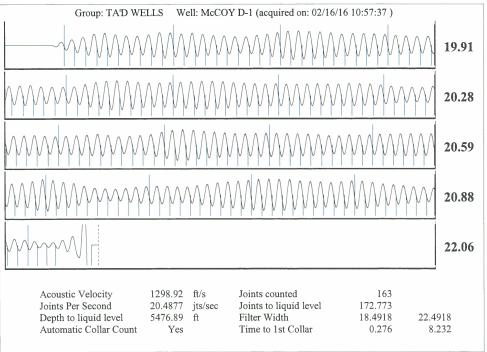

March 08, 2016

Katherine McClurkan Merit Energy Company, LLC 13727 Noel Road, Suite 1200 Dallas, TX 75240

Re: Temporary Abandonment API 15-081-21822-00-00 McCoy D 1 NW/4 Sec.24-30S-32W Haskell County, Kansas