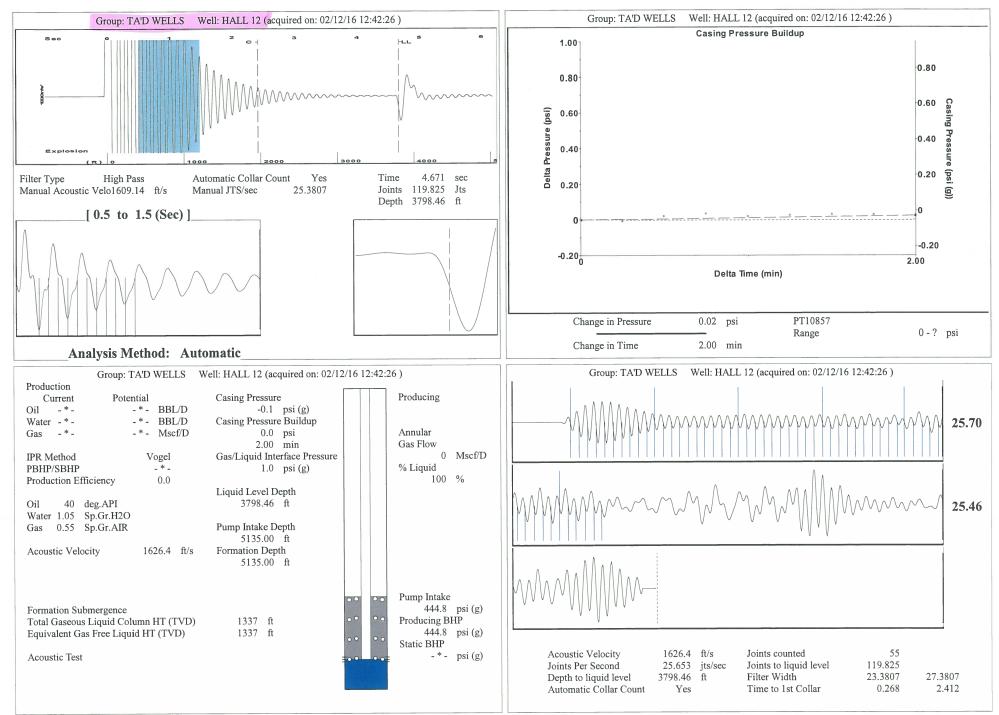

| KCC District Office #4 - 2301 E. 13th Street, Hays, KS 67601-2651                             | Phone 785.625.0550 |



TOTAL WELL MANAGEMENT by ECHOMETER Company

Conservation Division District Office No. 1 210 E. Frontview, Suite A Dodge City, KS 67801



Phone: 620-225-8888 Fax: 620-225-8885 http://kcc.ks.gov/

Jay Scott Emler, Chairman Shari Feist Albrecht, Commissioner Pat Apple, Commissioner Sam Brownback, Governor

March 08, 2016

Katherine McClurkan Merit Energy Company, LLC 13727 Noel Road, Suite 1200 Dallas, TX 75240

Re: Temporary Abandonment API 15-081-22090-00-00 Hall 12 SW/4 Sec.16-30S-32W Haskell County, Kansas

Dear Katherine McClurkan:

"Your temporary abandonment (TA) application for the well listed above has been approved. In accordance with K.A.R. 82-3-111 the TA status of this well will expire 03/08/2017.

\* If you return this well to service or plug it, please notify the District Of