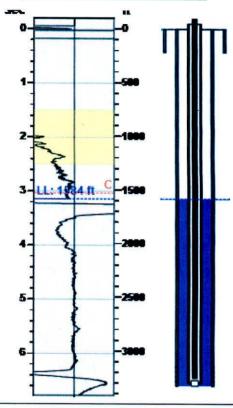

#### Static Bottomhole Pressure \*.\* psi (g) @ \*.\* ft

Static Liquid Level
Oil Column Height

\*\* ft

Water Column Height

### Comments and Recommendations

Static Fluid Level. TA Well.

#### Static Shot 02/15/2016 08:20:22AM

Casing Pressure Buildup Buildup Time Gas Gravity 4.0 psi (g) -0.0 psi (g) 30 sec