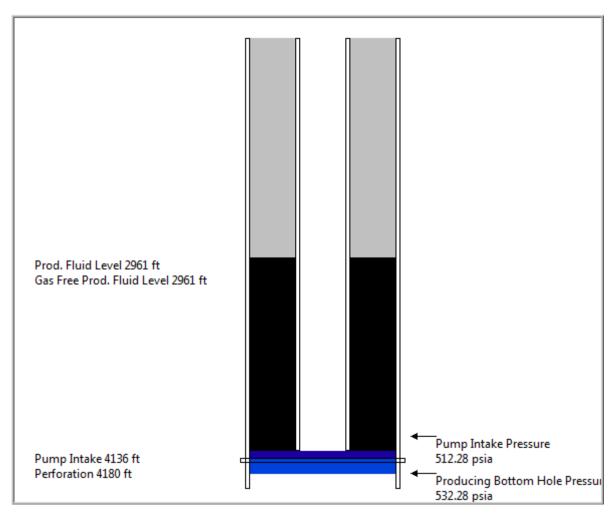

Casing Size: 5.50 in Fluid Level: 2961.00 ft

Casing Weight: 15.50 lb/ft

Tubing Size: 2.87 in Gas Rate: 0.00 mcf/day

Perforation Temp: 124.00 Deg F

0.80

SpG Gas:

Well Name: Mingona #1 Company: Indian Oil Co Inc Test Date: Jan 02, 2014

#### Well Diagram

0.00 mcf/day API of Oil: Gas Production: 30.00

SpG of Water: 1.05 Oil Production: 2.00 bbl/day

Water Production: 570.00 bbl/day SpG to Air of Gas: 0.80

> Casing Pressure: 48.00 psia

Conservation Division District Office No. 1 210 E. Frontview, Suite A Dodge City, KS 67801