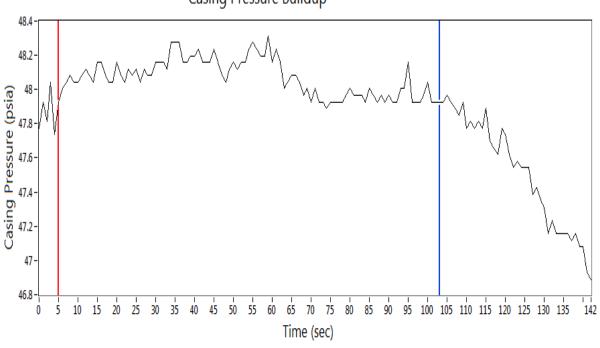

Formation: Mississippi Location: 25-31S-13W

Depth: 2961.00 ft

Return Time: 5.03 sec

Acoustic Velocity: 1178.51 ft/s

Average Joint Length: 31.50 ft

Number of Joints: 94.00

Well Name: Mingona #1
Company: Indian Oil Co Inc

Test Date: Jan 02, 2014

Formation: Mississippi Location: 25-31S-13W

Depth: 2961.00 ft

Return Time: 5.03 sec

Acoustic Velocity: 1178.51 ft/s

Average Joint Length: 31.50 ft

Number of Joints: 94.00

Well Name: Mingona #1 Company: Indian Oil Co Inc Test Date: Jan 02, 2014 Formation: Mississippi Location: 25-31s-13W