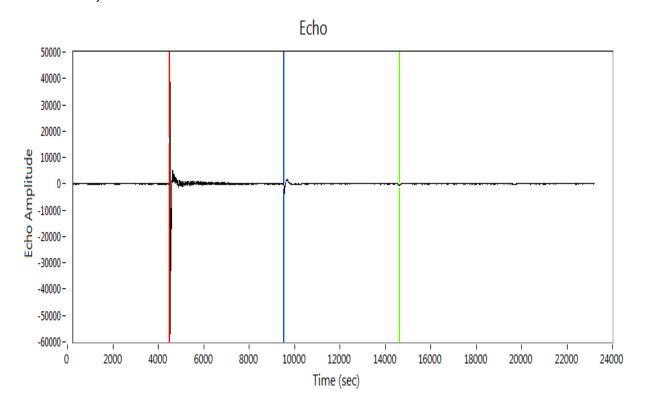

Formation: Mississippi Location: 25-31S-13W

Depth: 2961.00 ft

Return Time: 5.03 sec

Acoustic Velocity: 1178.51 ft/s

Average Joint Length: 31.50 ft

Number of Joints: 94.00

Well Name: Mingona #1
Company: Indian Oil Co Inc

Test Date: Jan 02, 2014

Formation: Mississippi Location: 25-31S-13W

Depth: 2961.00 ft

Return Time: 5.03 sec

Acoustic Velocity: 1178.51 ft/s

Average Joint Length: 31.50 ft

Number of Joints: 94.00

Well Name: Mingona #1 Company: Indian Oil Co Inc Test Date: Jan 02, 2014 Formation: Mississippi Location: 25-31s-13W