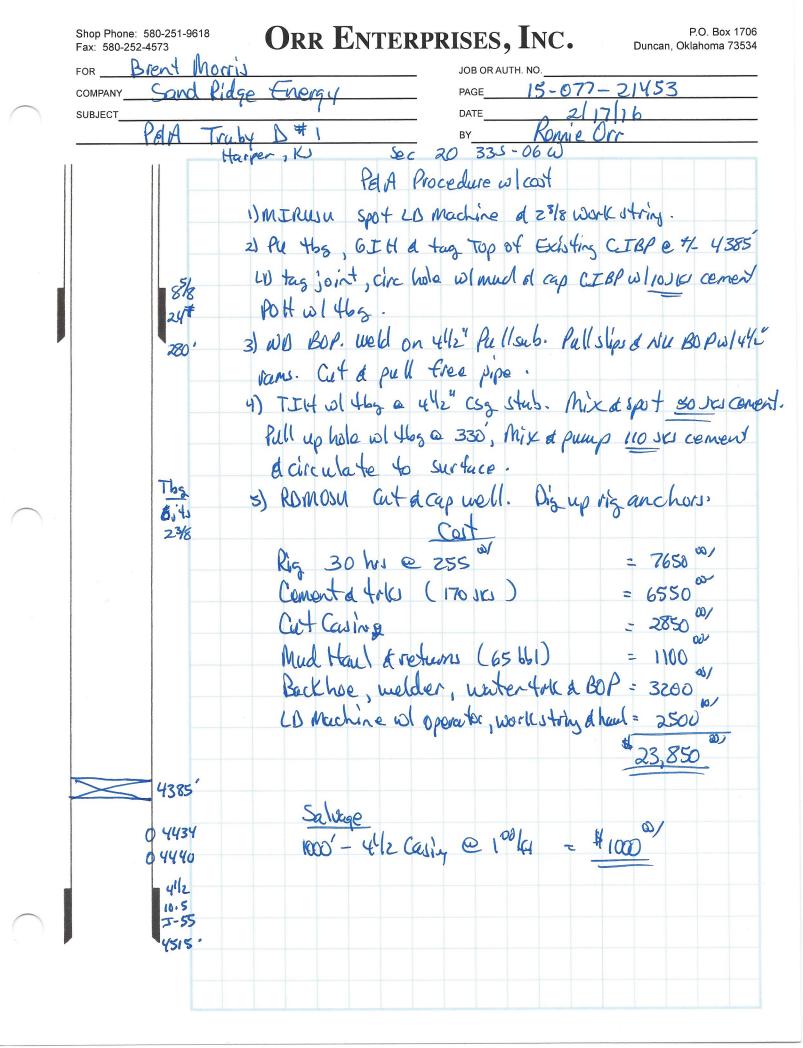

Perforations And Bridge Plug Sets

| Perforation Top | Perforation Base | Formation   | Bridge Plug Depth |
|-----------------|------------------|-------------|-------------------|
| 4430            | 4440             | Mississippi |                   |