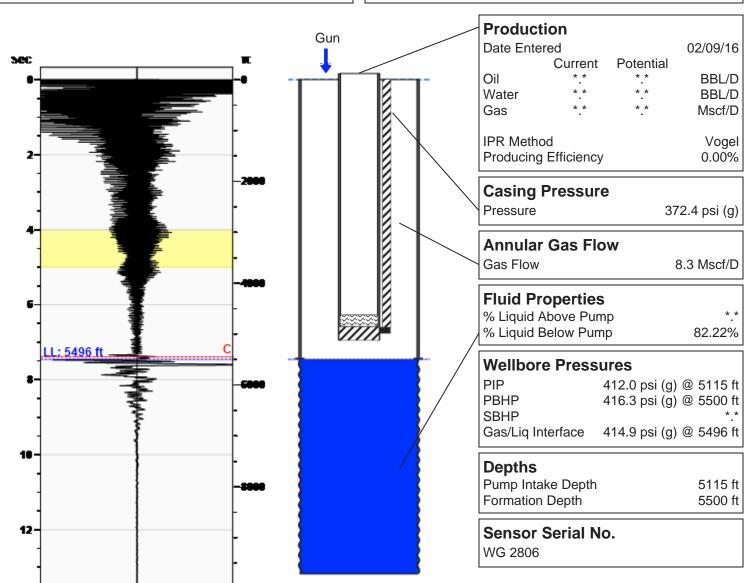

### Sarah 3317 2-34H 02/09/2016 01:04:21PM

## Liquid Level 5496 ft

Fluid Above Pump \*.\* ft Equivalent Gas Free Above Pump \*.\* ft

Average Acoustic Velocity Average Joints Per Sec. Joints To Liquid 1474 ft/s 22.54 Jts/sec 168.08 Jts

 Casing Pressure
 372.4 psi (g)

 Buildup
 0.1 psi (g)

 Buildup Time
 1 min 15 sec

 Gas Gravity
 0.5500 Air = 1