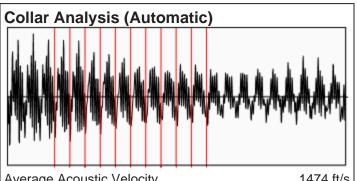

## Liquid Level 5496 ft

Fluid Above Pump \*.\* ft Equivalent Gas Free Above Pump \*.\* ft

Average Acoustic Velocity Average Joints Per Sec. Joints To Liquid 1474 ft/s 22.54 Jts/sec 168.08 Jts

 Casing Pressure
 372.4 psi (g)