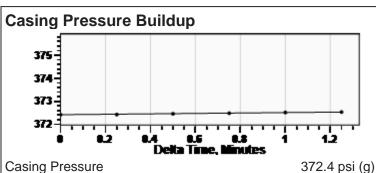

 Buildup
 0.1 psi (g)

 Buildup Time
 1 min 15 sec

 Gas Gravity
 0.5500 Air = 1