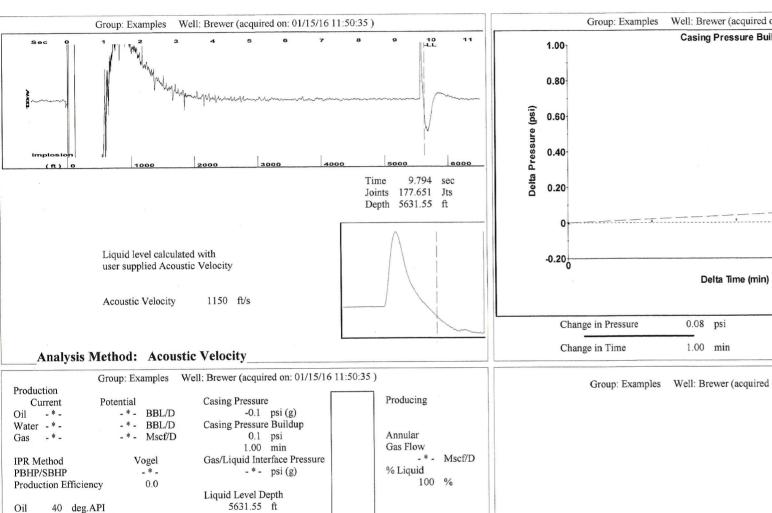

**Entered Acoustic Velocity for Liquid Level depth determination** 

- \* - psi (g)

- \* - psi (g)

- \* - psi (g)

Pump Intake

Static BHP

Producing BHP

1150 ft/s

Pump Intake Depth

Formation Depth

-\*- ft

5172.00 ft

-\*- ft

-\*- ft

Water 1.05 Sp.Gr.H2O

Gas 0.85 Sp.Gr.AIR

Formation Submergence

Total Gaseous Liquid Column HT (TVD)

Equivalent Gas Free Liquid HT (TVD)

Acoustic Velocity

1/15/16

Conservation Division District Office No. 1 210 E. Frontview, Suite A Dodge City, KS 67801