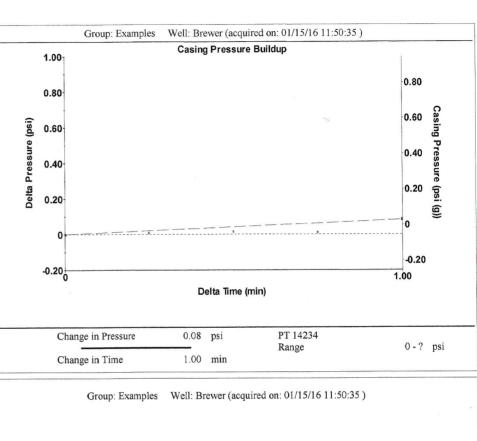

**Entered Acoustic Velocity for Liquid Level depth determination** 

- \* - psi (g)

- \* - psi (g)

- \* - psi (g)

Pump Intake

Static BHP

Producing BHP

1150 ft/s

Pump Intake Depth

Formation Depth

-\*- ft

5172.00 ft

-\*- ft

-\*- ft

Water 1.05 Sp.Gr.H2O

Gas 0.85 Sp.Gr.AIR

Formation Submergence

Total Gaseous Liquid Column HT (TVD)

Equivalent Gas Free Liquid HT (TVD)

Acoustic Velocity

1/15/16

Conservation Division District Office No. 1 210 E. Frontview, Suite A Dodge City, KS 67801