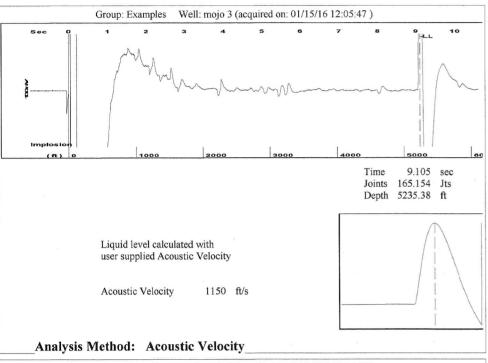

February 23, 2016

Dylan Klaus Vess Oil Corporation 1700 WATERFRONT PKWY BLDG 500 WICHITA, KS 67206-6619

Re: Temporary Abandonment API 15-071-20605-00-01 Moore-Johnson 3 NE/4 Sec.14-18S-43W Greeley County, Kansas