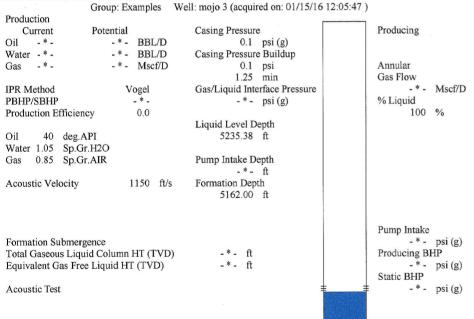

February 23, 2016

Dylan Klaus Vess Oil Corporation 1700 WATERFRONT PKWY BLDG 500 WICHITA, KS 67206-6619

Re: Temporary Abandonment API 15-071-20605-00-01 Moore-Johnson 3 NE/4 Sec.14-18S-43W Greeley County, Kansas