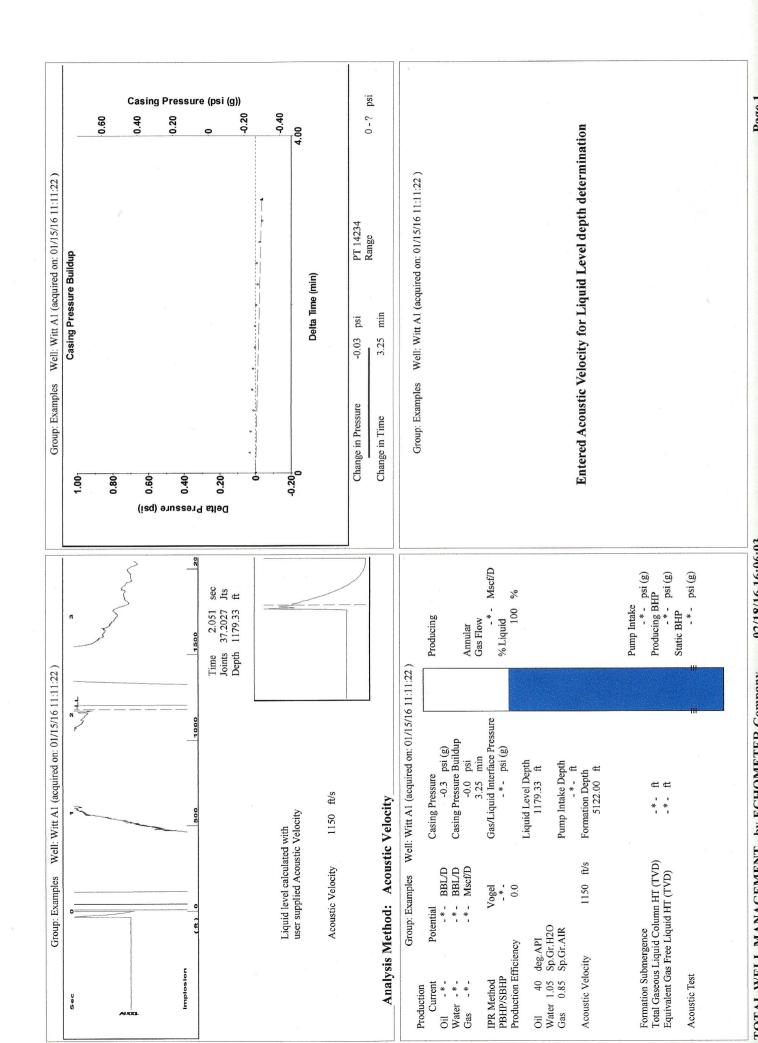

## TEMPORARY ABANDONMENT WELL APPLICATION

| OPERATOR: License#          |                              |             |               |                        | API No. 15-       |                 |                |                  |            |           |          |        |
|-----------------------------|------------------------------|-------------|---------------|------------------------|-------------------|-----------------|----------------|------------------|------------|-----------|----------|--------|
| Name:                       |                              |             |               |                        | Spot Descri       | ption:          |                |                  |            |           |          |        |
| Address 1:                  |                              |             |               |                        |                   | Se              | ec             | Twp              | _ S. R.    |           | _ 🗌 E    | W      |
| Address 2:                  |                              |             |               |                        |                   |                 |                |                  |            |           |          |        |
| City:                       | State:                       | Zip:        | +             |                        |                   | on: Lat:        |                |                  |            | L W L     | ine of S | ection |
| Contact Person:             |                              |             |               |                        |                   | NAD27 NA        | 9.g. xx.xxxxx) | , Long: .        |            | (e.gxxx.x | xxxx)    |        |
| Phone:()                    |                              |             |               |                        |                   |                 |                |                  |            |           | GL       | КВ     |
| Contact Person Email:       |                              |             |               |                        |                   | e:              |                |                  |            |           |          |        |
| Field Contact Person:       |                              |             |               |                        | ••••              | check one) 🗌    |                |                  |            |           |          |        |
| Field Contact Person Phon   |                              |             |               |                        |                   | ermit #:        |                |                  | R Permit   | #:        |          |        |
|                             | ()                           |             |               |                        |                   | rage Permit #:_ |                |                  | <u>.</u> . |           |          |        |
|                             |                              |             |               |                        | Spud Date:        |                 |                | Date Shut-I      | n:         |           |          |        |
|                             | Conductor                    | Surfa       | ce            | Proc                   | uction            | Intermedi       | ate            | Liner            |            | Т         | Tubing   |        |
| Size                        |                              |             |               |                        |                   |                 |                |                  |            |           |          |        |
| Setting Depth               |                              |             |               |                        |                   |                 |                |                  |            |           |          |        |
| Amount of Cement            |                              |             |               |                        |                   |                 |                |                  |            |           |          |        |
| Top of Cement               |                              |             |               |                        |                   |                 |                |                  |            |           |          |        |
| Bottom of Cement            |                              |             |               |                        |                   |                 |                |                  |            |           |          |        |
| Casing Fluid Level from Su  | rface:                       |             | _ How Deter   | rmined?                |                   |                 |                |                  | Date       | ə:        |          |        |
| Casing Squeeze(s):          | to w                         | /           | sacks of ceme | ent,                   | (top) to          | (bottom) w /    |                | sacks of cem     | ent. Dat   | e:        |          |        |
| Do you have a valid Oil & G | Sas Lease? Yes               | No          |               |                        |                   |                 |                |                  |            |           |          |        |
| Depth and Type: Unk         | in Hole at                   | Tools in Ho | e at          | Cas                    | ng Leaks:         | Yes No          | Depth of ca    | ising leak(s): _ |            |           |          |        |
| Type Completion:            |                              |             |               |                        |                   |                 |                |                  |            |           |          | ement  |
| Packer Type:                | Size: _                      |             |               | Inch S                 | et at:            |                 | Feet           |                  |            |           |          |        |
| Total Depth:                | Plug Back Depth: F           |             |               | P                      | Plug Back Method: |                 |                |                  |            |           |          |        |
| Geological Date:            |                              |             |               |                        |                   |                 |                |                  |            |           |          |        |
| Formation Name              | Formation Top Formation Base |             |               | Completion Information |                   |                 |                |                  |            |           |          |        |
|                             |                              | to          | Foot          | Dorfor                 | tion Interval     | to              | Feet or        | Open Hole II     | nterval    | to        | h        | Feet   |
| 1                           | At:                          |             | 1 661         | Felloia                |                   | 10              |                |                  |            |           |          |        |