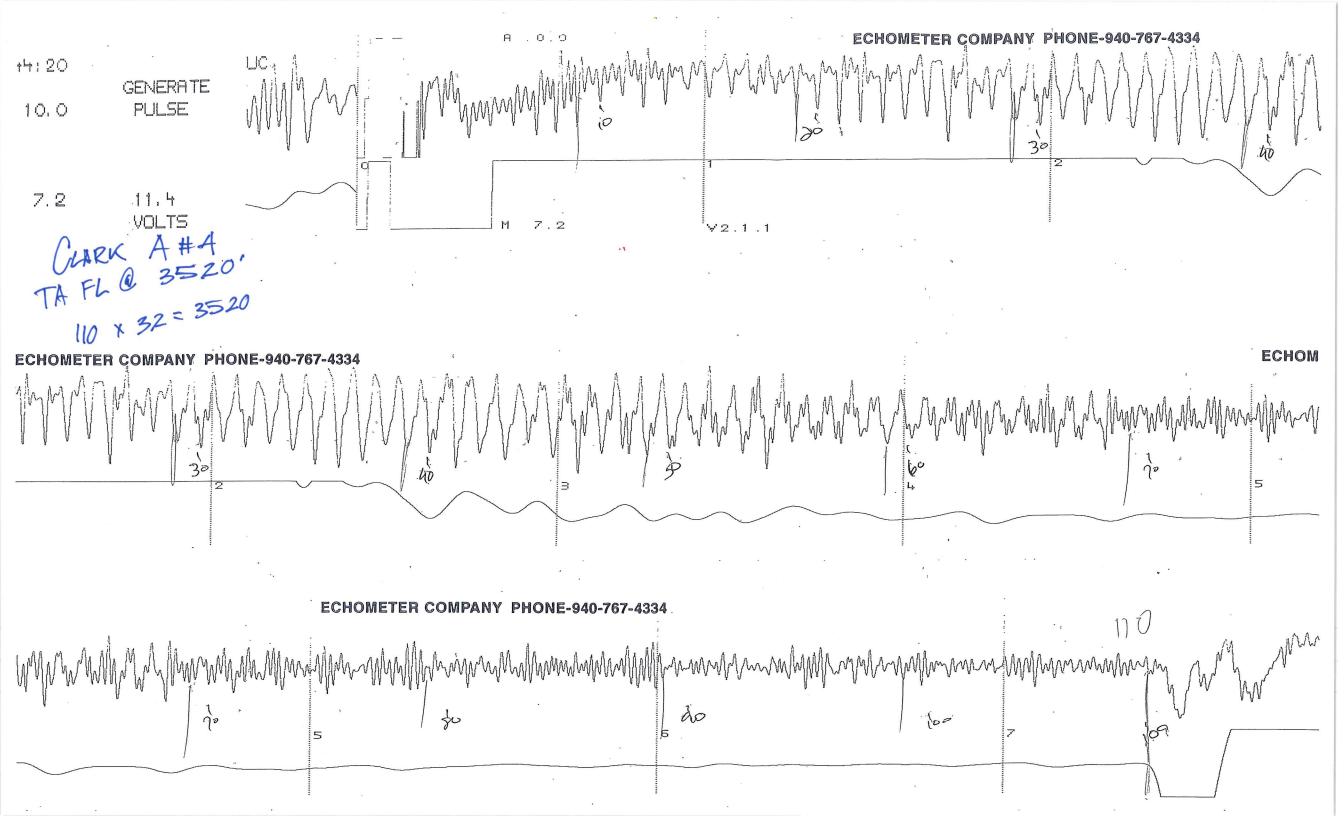

February 23, 2016

Evan Mayhew BEREXCO LLC 2020 N. Bramblewood Wichita, KS 67206-1094

Re: Temporary Abandonment API 15-055-21858-00-00 Clark A 4 SW/4 Sec.22-22S-33W Finney County, Kansas