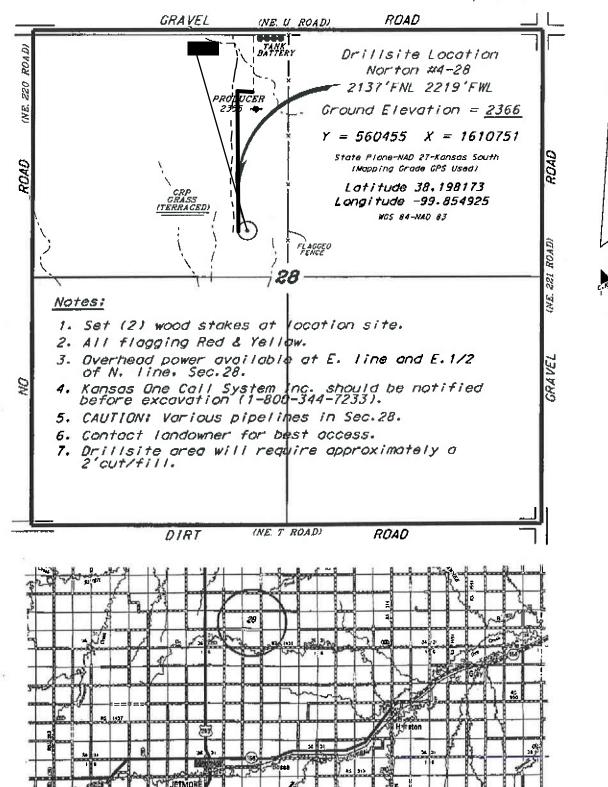

### IN ALL CASES PLOT THE INTENDED WELL ON THE PLAT BELOW

In all cases, please fully complete this side of the form. Include items 1 through 5 at the bottom of this page.

| Operator: _   |                                         |                                        |                                       | Location of W                            | /ell: County:                                 |                       |
|---------------|-----------------------------------------|----------------------------------------|---------------------------------------|------------------------------------------|-----------------------------------------------|-----------------------|
| Lease:        |                                         |                                        |                                       |                                          | feet from                                     | N / S Line of Section |
| Well Numb     | er:                                     |                                        |                                       |                                          | feet from                                     | E / W Line of Section |
| Field:        |                                         |                                        |                                       | Sec                                      | Twp S. R                                      | E W                   |
| Number of     | Acros attributable to w                 | ell:                                   |                                       |                                          |                                               |                       |
|               |                                         |                                        |                                       | Is Section:                              | Regular or Irregular                          |                       |
| Q II V Q II V | arrivarri or doredge.                   |                                        |                                       | lf Continuin                             | luna mulan la anta vuoll fuoma na             |                       |
|               |                                         |                                        |                                       | Section corne                            | Irregular, locate well from neer used:  NE NW | SE SW                 |
|               |                                         |                                        |                                       | Section come                             | i useuintinvv                                 | JCJOVV                |
|               |                                         |                                        |                                       |                                          |                                               |                       |
|               |                                         |                                        | PL                                    | .AT                                      |                                               |                       |
|               | Show location                           | of the well. Show footage              |                                       |                                          | dary line. Show the predicted lo              | ocations of           |
|               |                                         |                                        |                                       |                                          |                                               |                       |
|               |                                         | 2127 ft                                | may attach a se                       | uired by the Kans<br>parate plat if desi | ired.                                         |                       |
|               |                                         | 213 <i>1</i> II.                       |                                       |                                          | 1                                             |                       |
|               |                                         |                                        |                                       | :                                        |                                               |                       |
|               |                                         |                                        |                                       |                                          | LEGE                                          | END                   |
|               |                                         | ······ ··· ··· ··· ··· ··· ··· ··· ··· |                                       |                                          | O Well L                                      | ocation               |
|               |                                         |                                        |                                       |                                          |                                               | Battery Location      |
|               | : :                                     | · · · · · · · · · · · · · · · · · · ·  |                                       | :                                        |                                               | ne Location           |
|               | : :                                     | :                                      | : :                                   | :                                        | -                                             | ic Line Location      |
|               |                                         | <b>i</b>                               |                                       | :                                        | Lease                                         | Road Location         |
| 2040 (4       |                                         | ······ · · · · · · · · · · · · · · · · |                                       |                                          |                                               |                       |
| 2219 ft       |                                         |                                        |                                       |                                          |                                               |                       |
|               |                                         | :                                      |                                       | :                                        | EXAMPLE                                       |                       |
|               | : :                                     | 28                                     | : :                                   | :                                        |                                               |                       |
|               |                                         | . 20                                   |                                       | :                                        |                                               |                       |
|               |                                         | ······· · · · · · · · · · · · · · · ·  |                                       |                                          |                                               | :                     |
|               |                                         |                                        |                                       | <b>:</b>                                 | :                                             | :                     |
|               | : : : : : : : : : : : : : : : : : : : : | :                                      |                                       | :                                        | : :                                           | :                     |
|               | : :                                     | :                                      | : :                                   | :                                        | <b>Ω</b>                                      | 1980' FSL             |
|               |                                         |                                        |                                       |                                          |                                               |                       |
|               |                                         | ······                                 | · · · · · · · · · · · · · · · · · · · | ······                                   |                                               |                       |
|               |                                         |                                        |                                       |                                          | 1 :i                                          | :                     |

#### NOTE: In all cases locate the spot of the proposed drilling locaton.

#### In plotting the proposed location of the well, you must show:

- 1. The manner in which you are using the depicted plat by identifying section lines, i.e. 1 section, 1 section with 8 surrounding sections, 4 sections, etc.
- $2. \ \, \text{The distance of the proposed drilling location from the south / north and east / west outside section lines}.$
- 3. The distance to the nearest lease or unit boundary line (in footage).
- 4. If proposed location is located within a prorated or spaced field a certificate of acreage attribution plat must be attached: (C0-7 for oil wells; CG-8 for gas wells).
- 5. The predicted locations of lease roads, tank batteries, pipelines, and electrical lines.

shown on this
t be legally
ndowner.
for access.

facation as s and may not Contact lond department t

L.D. DRILLING, INC. NORTON LEASE NW. 1/4. SECTION 28. T215. R23W HODGEMAN COUNTY, KANSAS

Directions

From the intersection of Highway 283 and Highway 156 (in Jetmare, Kanzas) go 9.0 miles North an Highway 283, then go 1.0 miles East, then go 1.0 miles 5outh, then go 1.0 miles East to the NW. corner of Section 28. then go 0.42 miles East, then go 0.42 miles East, then go 0.42 miles East, then go 0.40 miles South to location.

Control/ling data is based upon the best sups and photographs available to us and upon a repular Section of land containing \$40 acres.

derived from Hatlanoi Geodetic Vertical Datum.

February 18, 2016

seurion at tone containing \$40 ocras, and asking the hornot stongard of core of olificia surveyors together section lines were determined using the hornot stongard of core of olificia surveyors programs in the section. The section contains which ecosysty located and the exact location of the driffite location in the section is seen not received. The efforts the section is service and accepting this play and gil offer our first retring thereof ourse to hold better formations. Therefore the operator securing this service and occepting this play and gil offer our first retring thereof ourse to hold better formations. But there is not offer and offer on the section is a service and accepting the play and section is a section of the section.