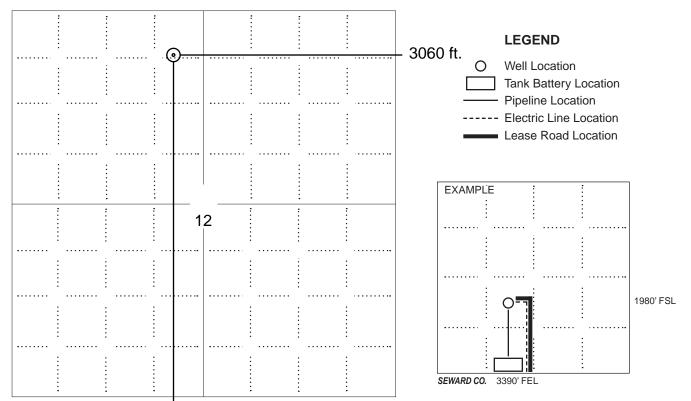

#### IN ALL CASES PLOT THE INTENDED WELL ON THE PLAT BELOW

In all cases, please fully complete this side of the form. Include items 1 through 5 at the bottom of this page.

| Operator:                             | Location of Well: County:                                                                            |
|---------------------------------------|------------------------------------------------------------------------------------------------------|
| Lease:                                | feet from N / S Line of Section                                                                      |
| Well Number:                          | feet from E / W Line of Section                                                                      |
| Field:                                | SecTwpS. R 🗌 E 🔲 W                                                                                   |
| Number of Acres attributable to well: | Is Section: Regular or Irregular                                                                     |
|                                       | If Section is Irregular, locate well from nearest corner boundary.  Section corner used: NE NW SE SW |

#### **PLAT**

Show location of the well. Show footage to the nearest lease or unit boundary line. Show the predicted locations of lease roads, tank batteries, pipelines and electrical lines, as required by the Kansas Surface Owner Notice Act (House Bill 2032).

You may attach a separate plat if desired.

NOTE: In all cases locate the spot of the proposed drilling locaton.

#### 4670 ft.

#### In plotting the proposed location of the well, you must show:

- 1. The manner in which you are using the depicted plat by identifying section lines, i.e. 1 section, 1 section with 8 surrounding sections, 4 sections, etc.
- 2. The distance of the proposed drilling location from the south / north and east / west outside section lines.
- 3. The distance to the nearest lease or unit boundary line (in footage).
- 4. If proposed location is located within a prorated or spaced field a certificate of acreage attribution plat must be attached: (C0-7 for oil wells; CG-8 for gas wells).
- 5. The predicted locations of lease roads, tank batteries, pipelines, and electrical lines.