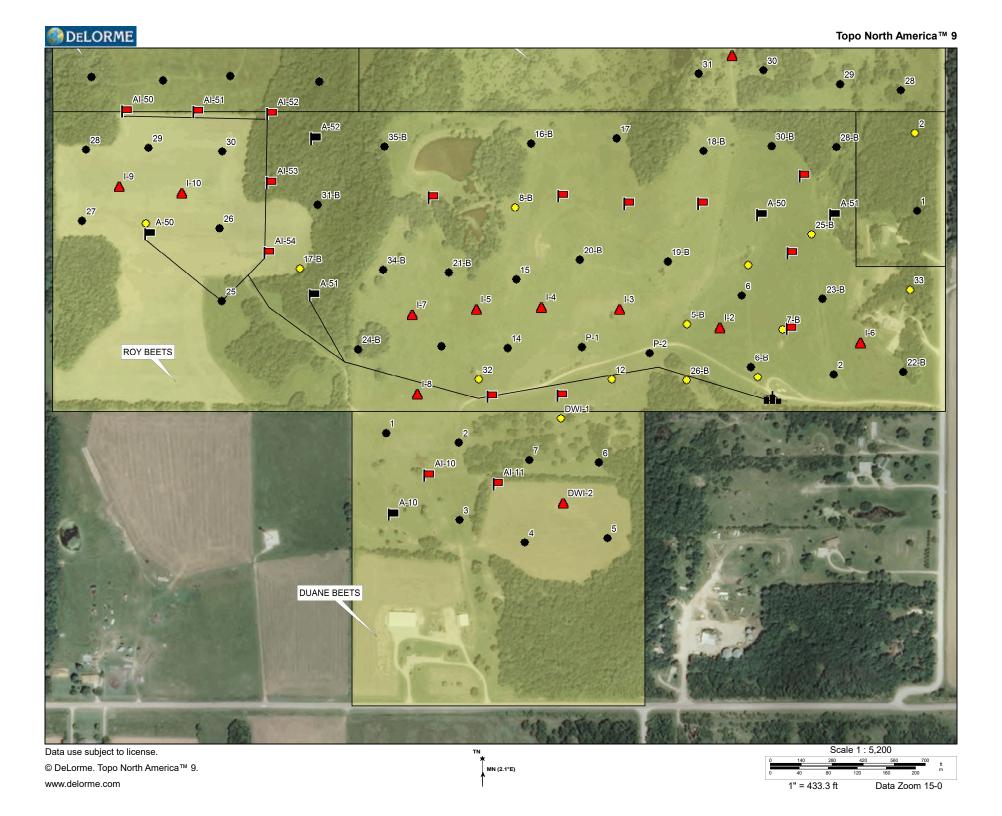

Re: Drilling Pit Application Roy Beets AI-54 NW/4 Sec.12-18S-21E Miami County, Kansas

#### Dear Phil Frick:

District staff has inspected the above referenced location and has determined that the reserve pit shall be constructed <u>without slots</u>, the bottom shall be flat and reasonably level, and the free fluids must be removed. The fluids are to be removed from the reserve pit as soon as practical after drilling operations have ceased.

If production casing is set all completion fluids shall be removed from the working pits daily. NO completion fluids or non-exempt wastes shall be placed in the reserve pit.

The fluids should be taken to an authorized disposal well. Please call the District Office at (620) 432-2300 when the fluids have been removed. Please file form CDP-5 (August 2008), Exploration and Production Waste Transfer, through KOLAR within 30 days of fluid removal.

A copy of this letter should be posted in the doghouse along with the approved Intent to **Drill**. If you have any questions or concerns please feel free to contact the District Office at (620) 432-2300.