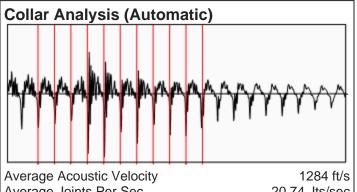

# Liquid Level 2989 ft

| Fluid Above Pump               | 1438 ft |
|--------------------------------|---------|
| Equivalent Gas Free Above Pump | 1325 ft |

Average Acoustic Velocity 1284 ft/s
Average Joints Per Sec. 20.74 Jts/sec
Joints To Liquid 96.57 Jts