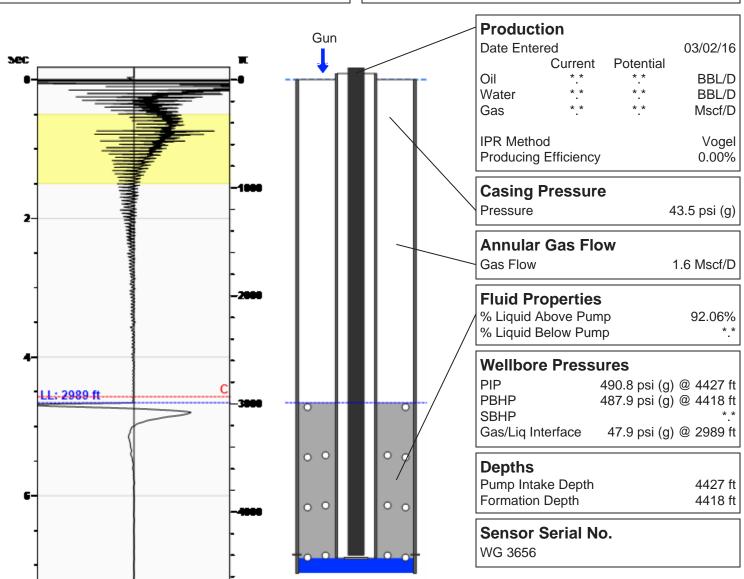

# Liquid Level 2989 ft

| Fluid Above Pump               | 1438 ft |
|--------------------------------|---------|
| Equivalent Gas Free Above Pump | 1325 ft |

Average Acoustic Velocity 1284 ft/s
Average Joints Per Sec. 20.74 Jts/sec
Joints To Liquid 96.57 Jts