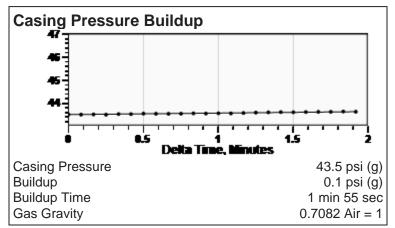

# Liquid Level 2989 ft

| Fluid Above Pump               | 1438 ft |
|--------------------------------|---------|
| Equivalent Gas Free Above Pump | 1325 ft |

Average Acoustic Velocity 1284 ft/s
Average Joints Per Sec. 20.74 Jts/sec
Joints To Liquid 96.57 Jts