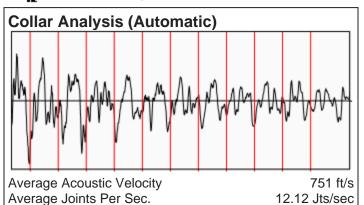

100   100   100   100   100   100   100   100   100   100   100   100   100   100   100   100   100   100   100   1   | KCC District Office #2 / UPGS - 3450 N. Rock Road, Building 600, Suite 601, Wichita, KS 67226 | Phone 316.630.4000 |
| The control of the co | KCC District Office #3 - 1500 SW Seventh Steet, Chanute, KS 66720                             | Phone 620.432.2300 |
| Similar Street S | KCC District Office #4 - 2301 E. 13th Street, Hays, KS 67601-2651                             | Phone 785.625.0550 |



## Naughton 2 03/02/2016 11:24:27AM

| Liquid Level | 2642 ft |  |
|--------------|---------|--|
|--------------|---------|--|

| Fluid Above Pump               | 1753 ft |
|--------------------------------|---------|
| Equivalent Gas Free Above Pump | 1753 ft |



85.21 Jts





Gas Gravity 1.1511 Air = 1

## **Comments and Recommendations**

Static Fluid Level for TA

Joints To Liquid

**Echometer Company** 5001 Ditto Lane Wichita Falls, TX 76302 (940) 767-4334 info@echometer.com

Conservation Division District Office No. 1 210 E. Frontview, Suite A Dodge City, KS 67801



Phone: 620-225-8888 Fax: 620-225-8885 http://kcc.ks.gov/

Sam Brownback, Governor

Jay Scott Emler, Chairman Shari Feist Albrecht, Commissioner Pat Apple, Commissioner

March 08, 2016

Kent Roberts AGV Corp. PO BOX 377 123 N MAIN ATTICA, KS 67009-0377

Re: Temporary Abandonment API 15-007-22560-00-00 NAUGHTON 2 NE/4 Sec.35-32S-10W Barber County, Kansas

## Dear Kent Roberts:

"Your temporary abandonment (TA) application for the well listed above has been approved. In accordance with K.A.R.