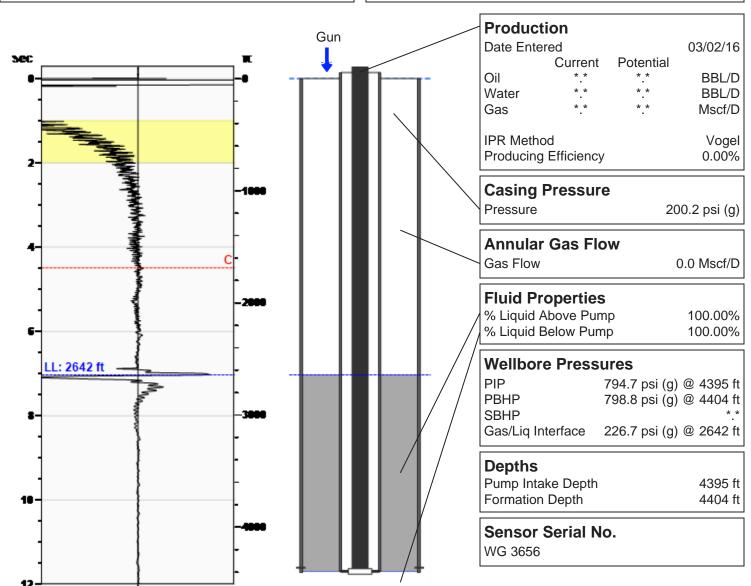

## Naughton 2 03/02/2016 11:24:27AM

| Liquid Level | 2642 ft |  |
|--------------|---------|--|
|--------------|---------|--|

| Fluid Above Pump               | 1753 ft |
|--------------------------------|---------|
| Equivalent Gas Free Above Pump | 1753 ft |

85.21 Jts

Gas Gravity 1.1511 Air = 1

## **Comments and Recommendations**

Static Fluid Level for TA

Joints To Liquid

**Echometer Company** 5001 Ditto Lane Wichita Falls, TX 76302 (940) 767-4334 info@echometer.com

Conservation Division District Office No. 1 210 E. Frontview, Suite A Dodge City, KS 67801