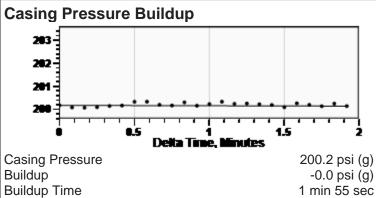

## Naughton 2 03/02/2016 11:24:27AM

| Liquid Level | 2642 ft |  |
|--------------|---------|--|
|--------------|---------|--|

| Fluid Above Pump               | 1753 ft |
|--------------------------------|---------|
| Equivalent Gas Free Above Pump | 1753 ft |