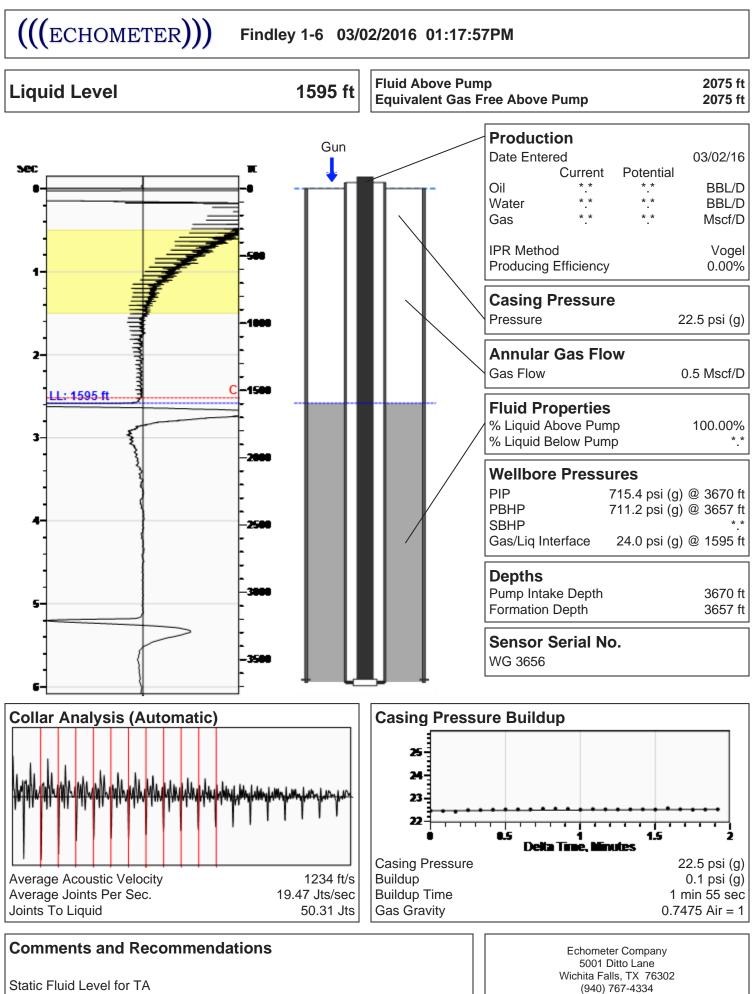

March 17, 2016

Kent Roberts AGV Corp. PO BOX 377 123 N MAIN ATTICA, KS 67009-0377

Re: Temporary Abandonment API 15-077-20976-00-00 FINDLEY 1-6 SW/4 Sec.06-33S-08W Harper County, Kansas

Dear Kent Roberts: