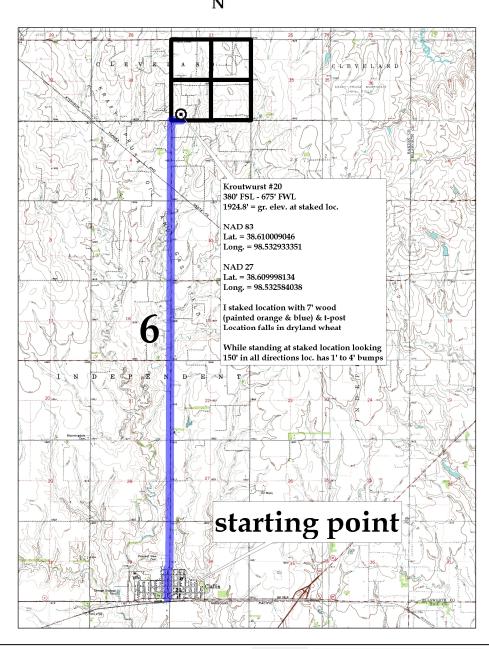

Kroutwurst #20

380' FSL - 675' FWL **LOCATION SPOT** 

1924.8' **GR. ELEVATION**  SCALE:

Jan. 12th, 2016 DATE STAKED: **MEASURED BY:** Kent C. DRAWN BY: Norby S. AUTHORIZED BY: Jesse M. **DATE REVISED:** 

**DIRECTIONS:** From the South side of Claflin, KS at the intersection of Hwy 4 & 3<sup>rd</sup> St. / 130 Ave. – Now go 6 miles North on 3<sup>rd</sup> St. / 130 Ave. to the SW corner of 34-16s-11w - Now go 0.1 mile East on 170 Rd. to ingress stake North into - Now go 380' / 0.1 mile North through terraced dryland wheat, into staked location.