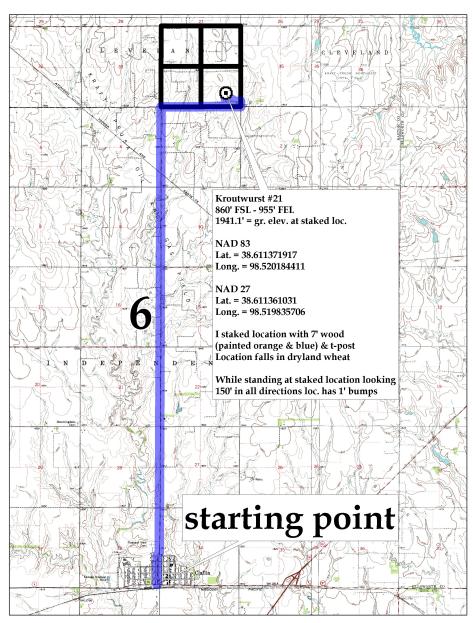

**Barton County, KS** COUNTY

16s 11w Rng. Twp.

Kroutwurst #21 LEASE NAME

860' FSL - 955' FEL **LOCATION SPOT** 

1941.1' **GR. ELEVATION**  SCALE: Jan. 12th, 2016 DATE STAKED: **MEASURED BY:** Kent C.

DRAWN BY: Norby S. AUTHORIZED BY: Jesse M. **DATE REVISED:** 

**DIRECTIONS:** From the South side of Claflin, Ks at the intersection of Hwy 4 & 3<sup>rd</sup> St. / 130 Ave. - Now go 6 miles North on 3<sup>rd</sup> St. / 130 Ave. to the SW corner of 34-16s-11w - Now go 1 mile East on 170 Rd. - Now go 0.2 mile North on 140 Ave. to ingress West into – Now go 0.2 mile West on trail to ingress North-NE into - Now go approx. 360' North-NE through terraced dryland wheat, into staked location.

Final ingress must be verified with landowner or operator.

This drawing does not constitute a monumented survey or a land survey plat. This drawing is for construction purposes only.