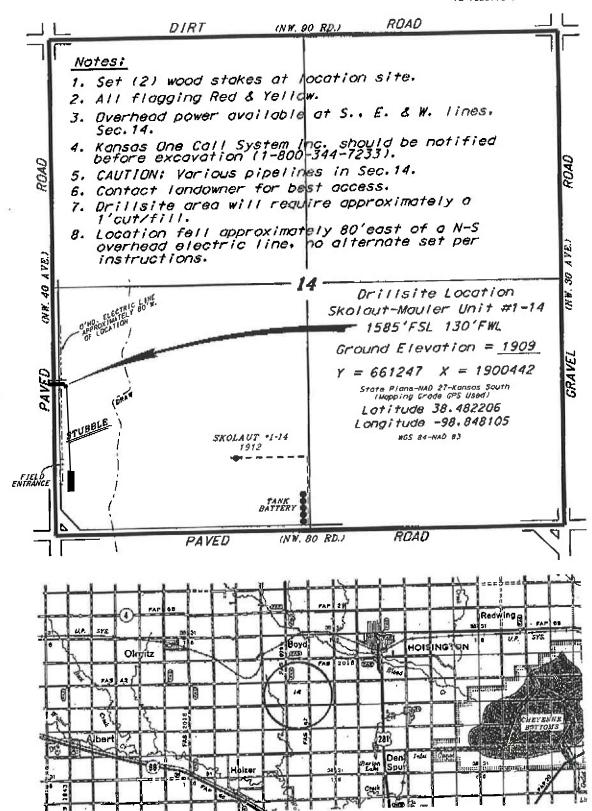

|
| I                                                                                                                                    |                                                                                                                                                                                                                                                                |

1890\$

L.D. DRILLING, INC. SKOLAUT-MAULER LEASE SW. 1/4, SECTION 14, T185. R14W BARTON COUNTY, KANSAS

Directions:

From the intersection of Highway 281 and Highway 4 (1 mile north & 3 miles west of Holsington. K2.) go 4.0 miles South to the \$W. Corner of Section 14. then go 0.30 miles North to a flag on the east edge of road, then go 0.02 miles East to location.



Controlling dota is based upon the best maps and photographs available to us and upon a regular section of land containing 640 pers.

SOCTION OF IONA CONTOINING 640 octes.

Approximate section lines were determined using the normal standard of care of cliffeld surveyors processing in the state of Konsos. The Soction Corners, which establish the precise section lines, proceeding in the state of Konsos. The Soction Corners, which establish the precise section in the section of the deliberation of the original plan of the original plan in the section in the

February 16. 2016

CENTRAL KANSAS OILFIELD SERVICES, INC. (620)792-1977

| (dn    |      |
|--------|------|
| Paid   |      |
| -83 (  |      |
| Rev 1  |      |
| ers) F |      |
| oduc   | 200  |
| 9      | 3    |
| 88     | Ċ    |
|