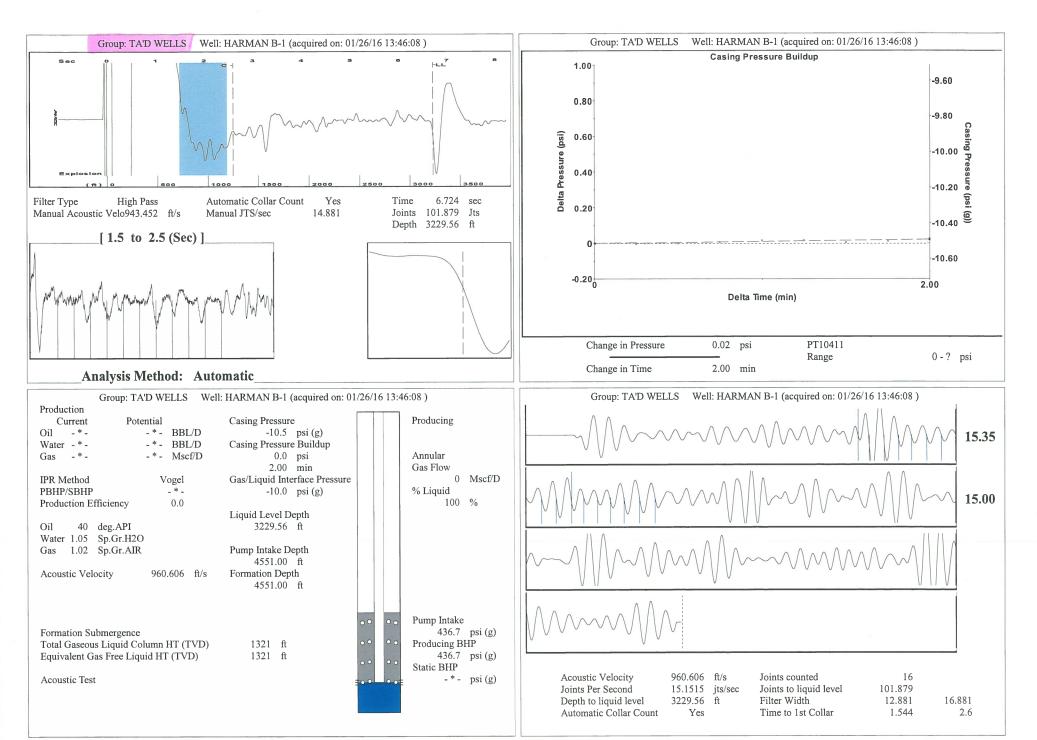

March 03, 2016

Katherine McClurkan Merit Energy Company, LLC 13727 Noel Road, Suite 1200 Dallas, TX 75240

Re: Temporary Abandonment API 15-129-20449-00-00 HARMAN B 1 SE/4 Sec.13-33S-43W Morton County, Kansas

## Dear Katherine McClurkan:

Your temporary abandonment (TA) application for the well listed above has been approved. In accordance with K.A.R. 82-3-111 the TA status of this well will expire 03/01/2017.