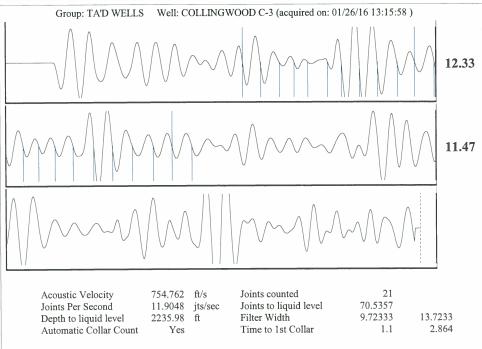

March 03, 2016

Katherine McClurkan Merit Energy Company, LLC 13727 Noel Road, Suite 1200 Dallas, TX 75240

Re: Temporary Abandonment API 15-129-20619-00-00 Collingwood C 3 NE/4 Sec.13-33S-43W Morton County, Kansas