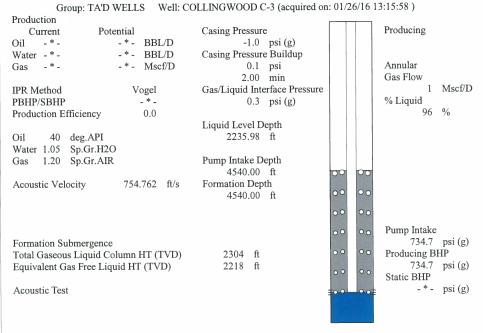

March 03, 2016

Katherine McClurkan Merit Energy Company, LLC 13727 Noel Road, Suite 1200 Dallas, TX 75240

Re: Temporary Abandonment API 15-129-20619-00-00 Collingwood C 3 NE/4 Sec.13-33S-43W Morton County, Kansas