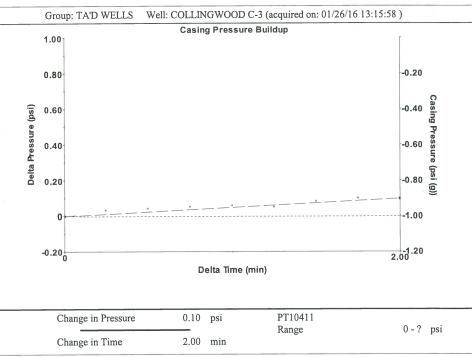

March 03, 2016

Katherine McClurkan Merit Energy Company, LLC 13727 Noel Road, Suite 1200 Dallas, TX 75240

Re: Temporary Abandonment API 15-129-20619-00-00 Collingwood C 3 NE/4 Sec.13-33S-43W Morton County, Kansas