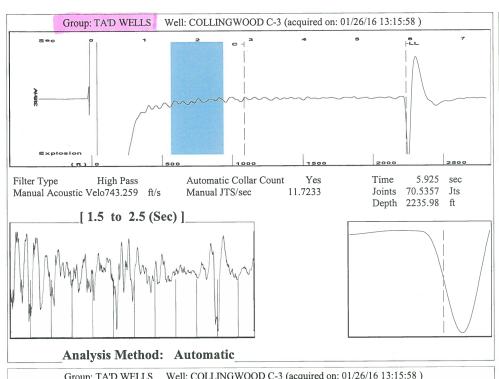

March 03, 2016

Katherine McClurkan Merit Energy Company, LLC 13727 Noel Road, Suite 1200 Dallas, TX 75240

Re: Temporary Abandonment API 15-129-20619-00-00 Collingwood C 3 NE/4 Sec.13-33S-43W Morton County, Kansas