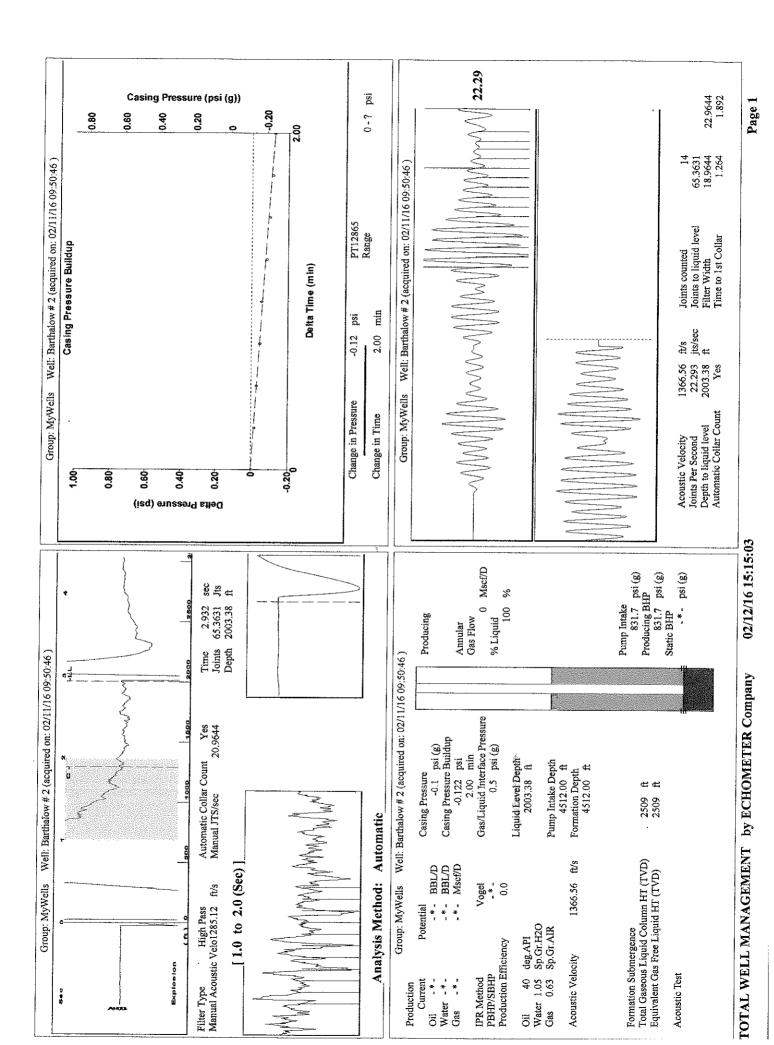

March 08, 2016

Melody C. Fletcher Oil Producers Inc. of Kansas 1710 WATERFRONT PKWY WICHITA, KS 67206-6603

Re: Temporary Abandonment API 15-007-22426-00-00 BARTHOLOW 2 NE/4 Sec.18-33S-12W Barber County, Kansas