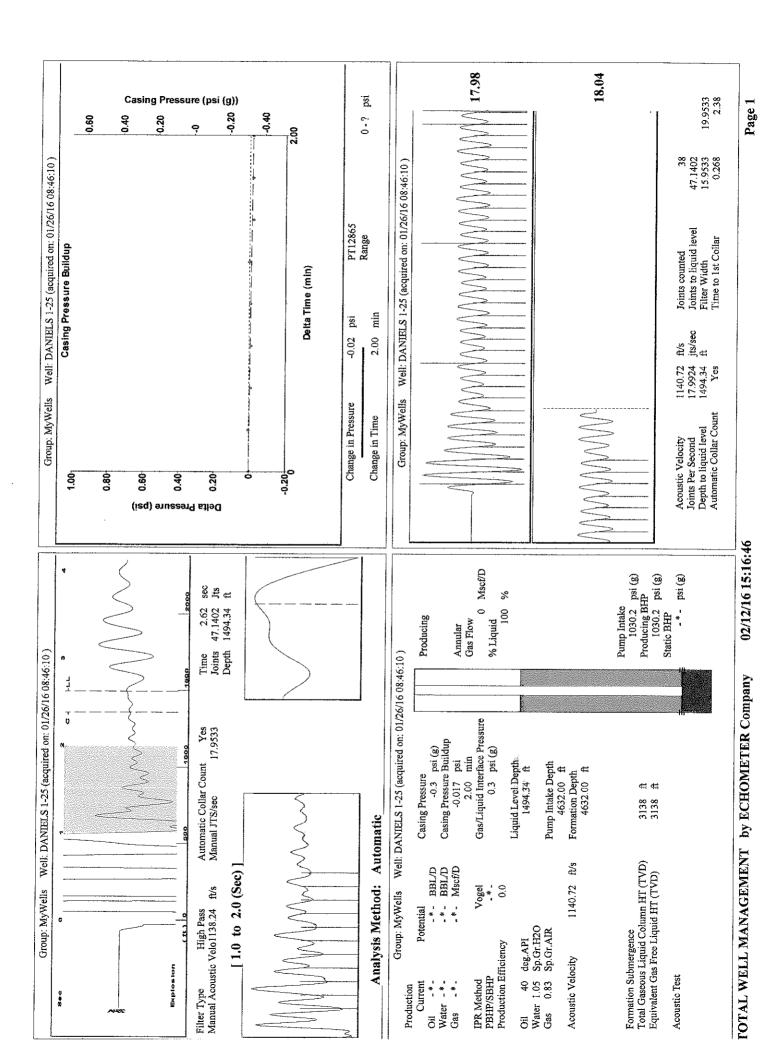

March 08, 2016

Melody C. Fletcher Oil Producers Inc. of Kansas 1710 WATERFRONT PKWY WICHITA, KS 67206-6603

Re: Temporary Abandonment API 15-081-20387-00-00 DANIELS 1-25 NW/4 Sec.25-29S-33W Haskell County, Kansas