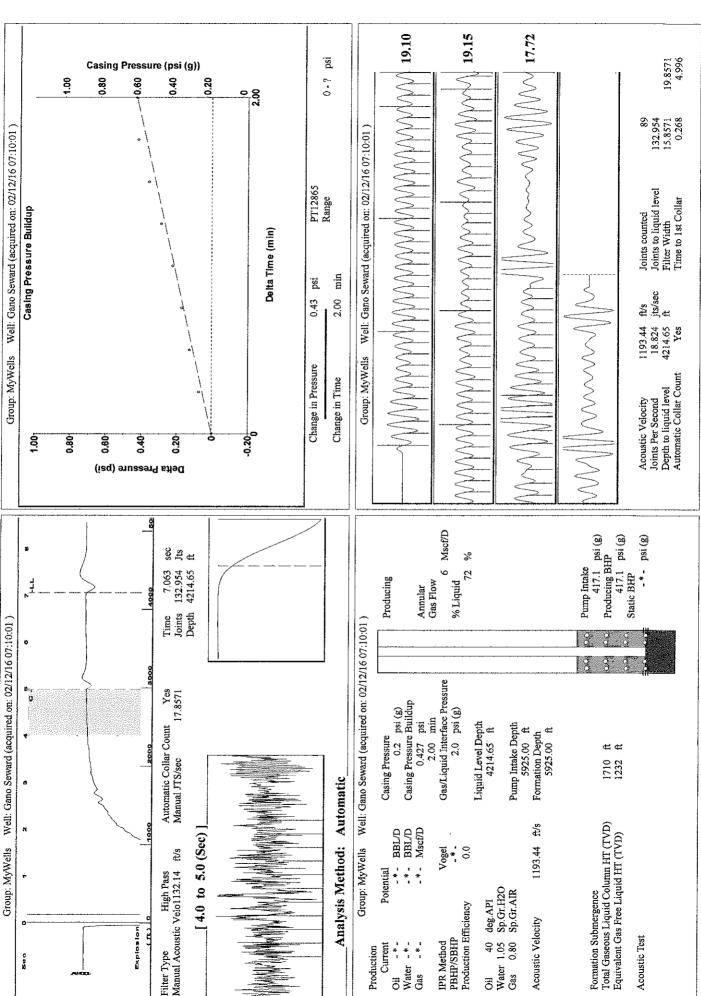

| KCC District Office #4 - 2301 E. 13th Street, Hays, KS 67601-2651                             | Phone 785.625.0550 |  |



02/12/16 15:19:15

Conservation Division District Office No. 1 210 E. Frontview, Suite A Dodge City, KS 67801



Phone: 620-225-8888 Fax: 620-225-8885 http://kcc.ks.gov/

Sam Brownback, Governor

Jay Scott Emler, Chairman Shari Feist Albrecht, Commissioner Pat Apple, Commissioner

March 08, 2016

Melody C. Fletcher Oil Producers, Inc. of Kansas 1710 WATERFRONT PKWY WICHITA, KS 67206-6603

Re: Temporary Abandonment API 15-175-20248-00-00 GANO #1-2 NE/4 Sec.02-33S-31W Seward County, Kansas

## Dear Melody C. Fletcher:

- "Your temporary abandonment (TA) application for the well listed above has been approved. In accordance with K.A.R. 82-3-111 the TA status of this well will expire 03/08/2017.
- \* If you return this well to service or plug it, please notify the District Office.
- \* If yo