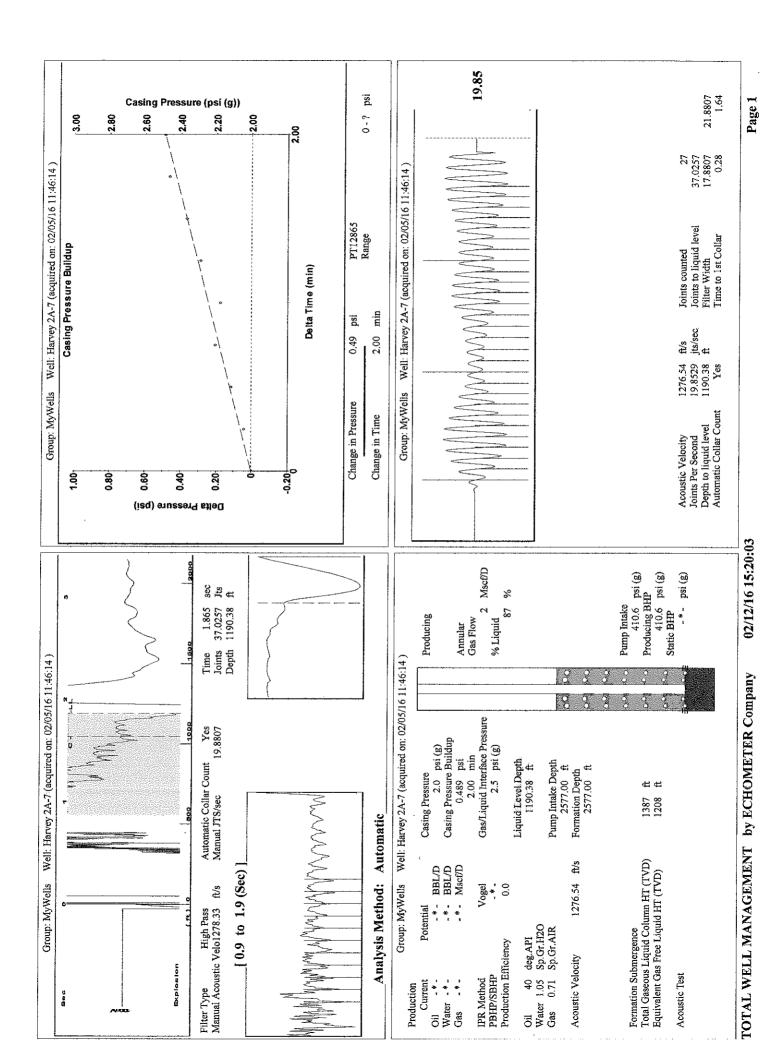

| KCC District Office #3 - 1500 SW Seventh Steet, Chanute, KS 66720                             | Phone 620.432.2300 |
| Similar Street S | KCC District Office #4 - 2301 E. 13th Street, Hays, KS 67601-2651                             | Phone 785.625.0550 |



Conservation Division District Office No. 1 210 E. Frontview, Suite A Dodge City, KS 67801



Phone: 620-225-8888 Fax: 620-225-8885 http://kcc.ks.gov/

Sam Brownback, Governor

Jay Scott Emler, Chairman Shari Feist Albrecht, Commissioner Pat Apple, Commissioner

March 08, 2016

Melody C. Fletcher Oil Producers, Inc. of Kansas 1710 WATERFRONT PKWY WICHITA, KS 67206-6603

Re: Temporary Abandonment API 15-175-22068-00-00 HARVEY 2A-7 SE/4 Sec.07-33S-32W Seward County, Kansas

## Dear Melody C. Fletcher:

"Your temporary abandonment (TA) application for the well listed above has been approved. In accordance with K.A.R. 82-3-111 the TA status of this well will expire 03/08/2017.

- \* If you return this well to service or plug it, please notify the District Office.
- \* If you sell this well y