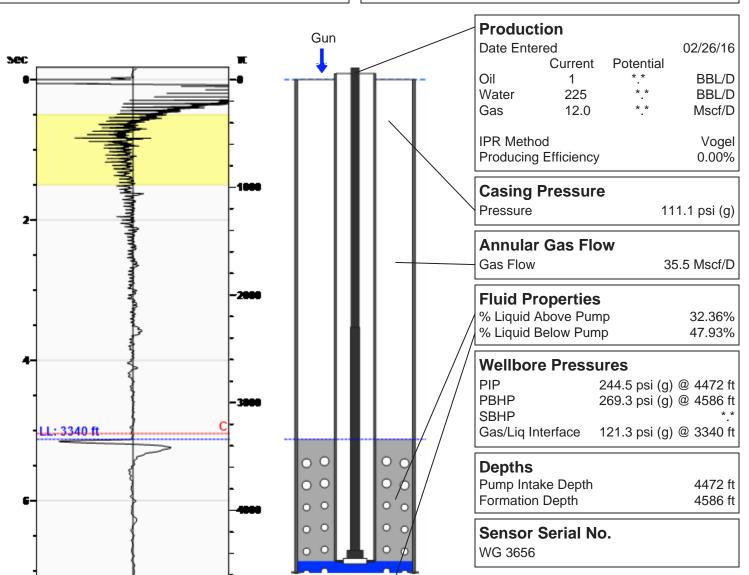

### **Liquid Level** 3340 ft

| Fluid Above Pump                      | 1132 ft |
|---------------------------------------|---------|
| <b>Equivalent Gas Free Above Pump</b> | 366 ft  |

Gas Gravity 0.6846 Air = 1

### **Comments and Recommendations**

Producing FL on 2/26/16. Well Shut in on 3/1/16

**Echometer Company** 5001 Ditto Lane Wichita Falls, TX 76302 (940) 767-4334 info@echometer.com

Conservation Division District Office No. 1 210 E. Frontview, Suite A Dodge City, KS 67801