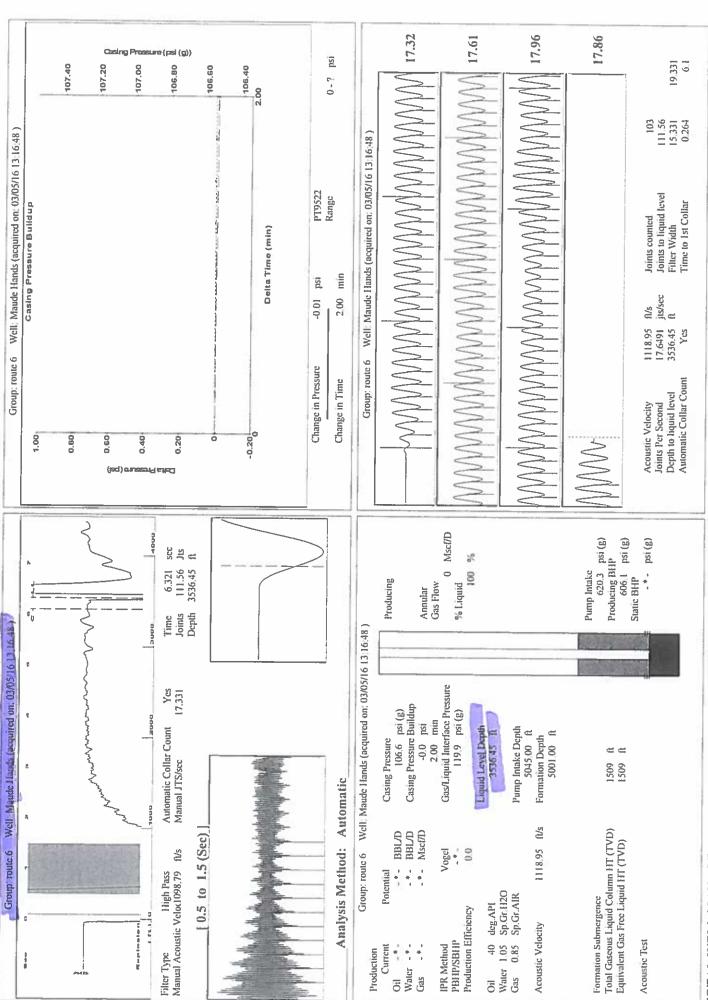

Re: Temporary Abandonment API 15-055-22336-00-00 Maude Hands 2-4 NE/4 Sec.04-26S-33W Finney County, Kansas