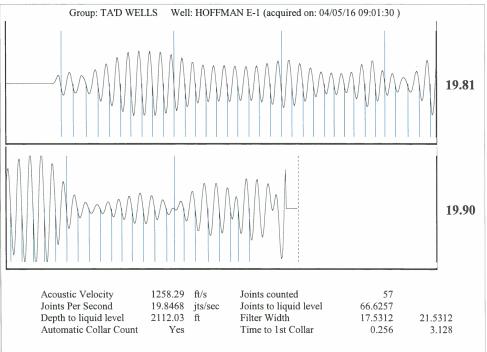

00   100   100   100   100   100   100   100   100   100   100   100   100   100   100   100   100   100   100   100   100   100   100   100   100   100   100   100   100   100   100   100   100   100   100   100   100   100   100   100   100   100   100   100   100   100   100   100   100   100   100   100   100   100   100   100   100   100   100   100   100   100   100   100   100   1   | KCC District Office #2 / UPGS - 3450 N. Rock Road, Building 600, Suite 601, Wichita, KS 67226 | Phone 316.630.4000 |
| The control of the co | KCC District Office #3 - 1500 SW Seventh Steet, Chanute, KS 66720                             | Phone 620.432.2300 |
| Similar Street S | KCC District Office #4 - 2301 E. 13th Street, Hays, KS 67601-2651                             | Phone 785.625.0550 |









Conservation Division District Office No. 1 210 E. Frontview, Suite A Dodge City, KS 67801



Phone: 620-225-8888 Fax: 620-225-8885 http://kcc.ks.gov/

Sam Brownback, Governor

Jay Scott Emler, Chairman Shari Feist Albrecht, Commissioner Pat Apple, Commissioner

April 12, 2016

Katherine McClurkan Merit Energy Company, LLC 13727 Noel Road, Suite 1200 Dallas, TX 75240

Re: Temporary Abandonment API 15-175-00296-00-01 Hoffman E 1 SE/4 Sec.12-32S-34W Seward County, Kansas

## Dear Katherine McClurkan:

"Your temporary abandonment (TA) application for the well listed above has been approved. In accordance with K.A.R. 82-3-111 the TA status of this well will expire 04/12/2017.

- \* If you return this well to service or plug it, please notify the District Office.
- \* If you sell this well yo