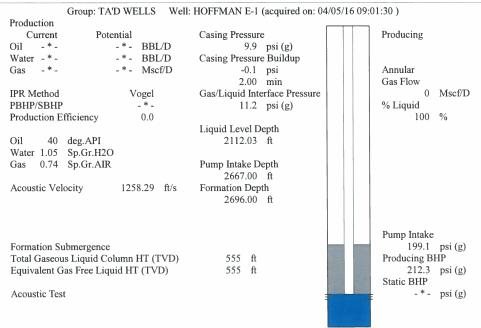

100   100   100   100   100   100   100   100   100   100   100   100   100   100   100   100   100   100   100   100   100   100   100   100   100   100   100   100   100   100   100   100   100   100   100   100   100   100   100   100   100   100   100   100   100   100   100   100   100   100   100   100   100   100   100   100   100   100   100   100   100   100   100   100   100   1   | KCC District Office #2 / UPGS - 3450 N. Rock Road, Building 600, Suite 601, Wichita, KS 67226 | Phone 316.630.4000 |
| The control of the co | KCC District Office #3 - 1500 SW Seventh Steet, Chanute, KS 66720                             | Phone 620.432.2300 |
| Similar Street S | KCC District Office #4 - 2301 E. 13th Street, Hays, KS 67601-2651                             | Phone 785.625.0550 |









Conservation Division District Office No. 1 210 E. Frontview, Suite A Dodge City, KS 67801



Phone: 620-225-8888 Fax: 620-225-8885 http://kcc.ks.gov/

Sam Brownback, Governor

Jay Scott Emler, Chairman Shari Feist Albrecht, Commissioner Pat Apple, Commissioner

April 12, 2016

Katherine McClurkan Merit Energy Company, LLC 13727 Noel Road, Suite 1200 Dallas, TX 75240

Re: Temporary Abandonment API 15-175-00296-00-01 Hoffman E 1 SE/4 Sec.12-32S-34W Seward County, Kansas

## Dear Katherine McClurkan:

"Your temporary abandonment (TA) application for the well listed above has been approved. In accordance with K.A.R. 82-3-111 the TA status of this well will expire 04/12/2017.

- \* If you return this well to service or plug it, please notify the District Office.
- \* If you sell this well