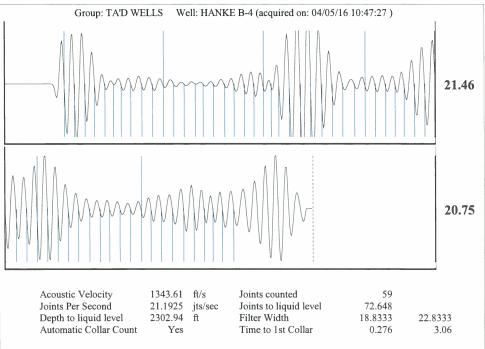

April 12, 2016

Katherine McClurkan Merit Energy Company, LLC 13727 Noel Road, Suite 1200 Dallas, TX 75240

Re: Temporary Abandonment API 15-189-21989-00-01 Hanke B 4 NE/4 Sec.14-31S-35W Stevens County, Kansas