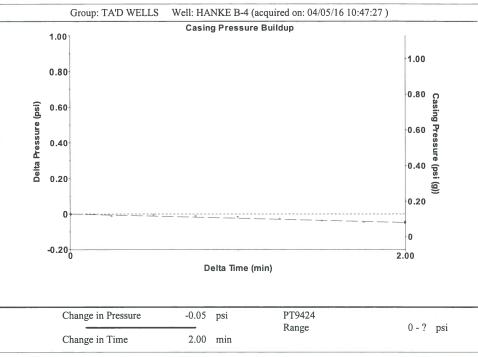

April 12, 2016

Katherine McClurkan Merit Energy Company, LLC 13727 Noel Road, Suite 1200 Dallas, TX 75240

Re: Temporary Abandonment API 15-189-21989-00-01 Hanke B 4 NE/4 Sec.14-31S-35W Stevens County, Kansas