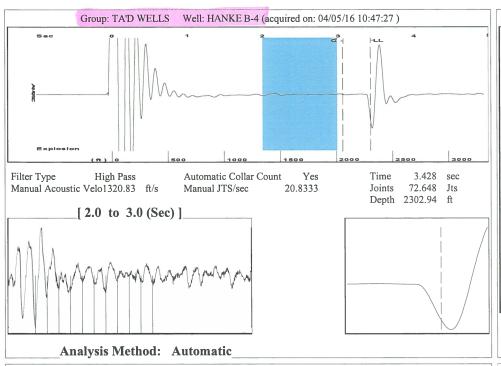

April 12, 2016

Katherine McClurkan Merit Energy Company, LLC 13727 Noel Road, Suite 1200 Dallas, TX 75240

Re: Temporary Abandonment API 15-189-21989-00-01 Hanke B 4 NE/4 Sec.14-31S-35W Stevens County, Kansas