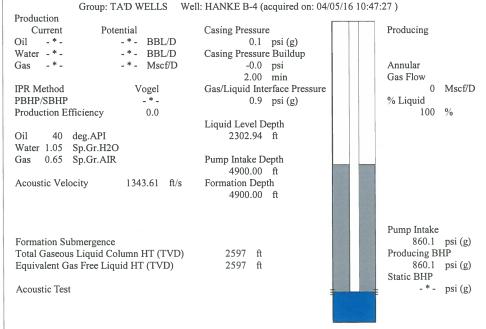

April 12, 2016

Katherine McClurkan Merit Energy Company, LLC 13727 Noel Road, Suite 1200 Dallas, TX 75240

Re: Temporary Abandonment API 15-189-21989-00-01 Hanke B 4 NE/4 Sec.14-31S-35W Stevens County, Kansas