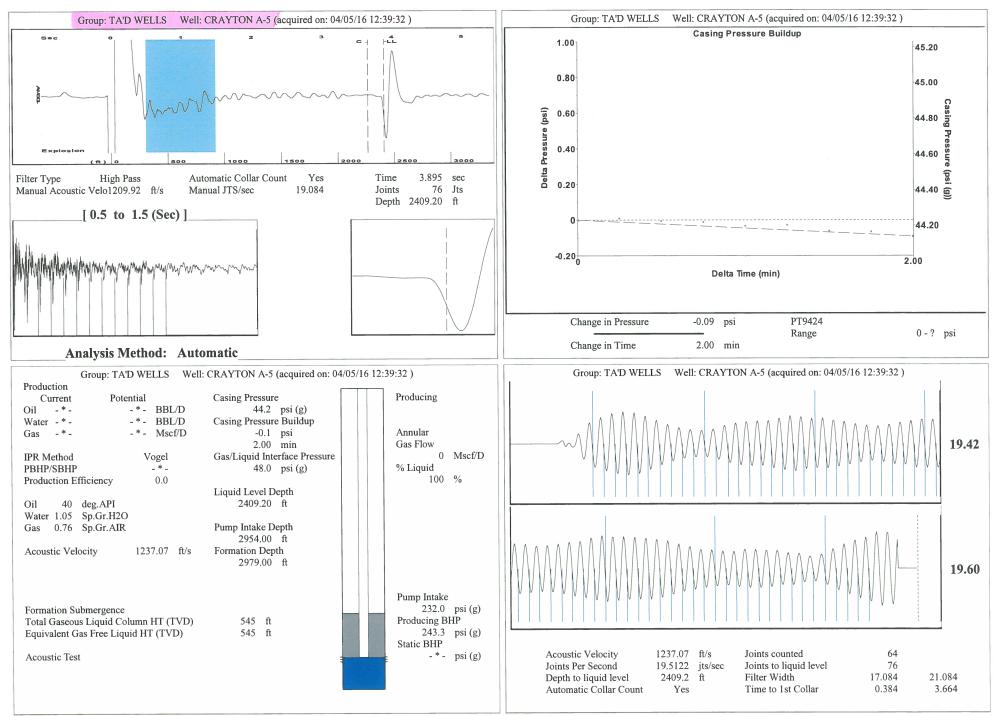

April 12, 2016

Katherine McClurkan Merit Energy Company, LLC 13727 Noel Road, Suite 1200 Dallas, TX 75240

Re: Temporary Abandonment API 15-129-21747-00-01 Crayton A 5 SW/4 Sec.18-32S-39W Morton County, Kansas