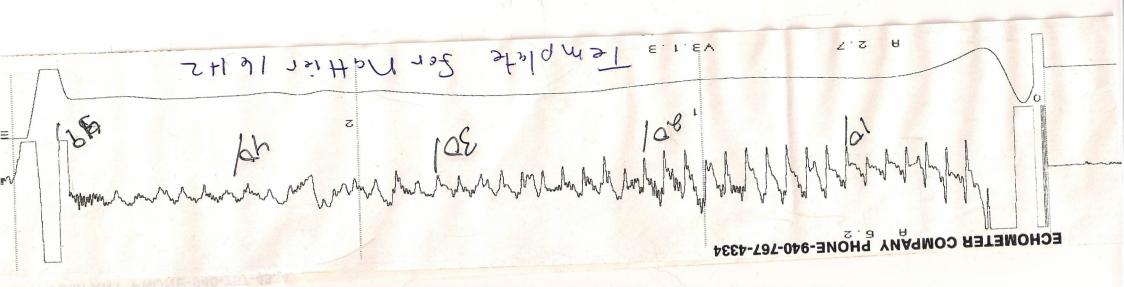

| -         | ·                    |                    |                                                                                                                                                                                                                                                                                                                                                                                                                                                                                                                                                                                                                                                                                                                                                                                                                                                                                                                                                                                                                                                                                                                                                                                                                                                                                                                                                                                                                                                                                                                                                                                                                                                                                                                                                                                                                                                                                                                                                                                                                                                                                                                                |              |                                   |
|-----------|----------------------|--------------------|--------------------------------------------------------------------------------------------------------------------------------------------------------------------------------------------------------------------------------------------------------------------------------------------------------------------------------------------------------------------------------------------------------------------------------------------------------------------------------------------------------------------------------------------------------------------------------------------------------------------------------------------------------------------------------------------------------------------------------------------------------------------------------------------------------------------------------------------------------------------------------------------------------------------------------------------------------------------------------------------------------------------------------------------------------------------------------------------------------------------------------------------------------------------------------------------------------------------------------------------------------------------------------------------------------------------------------------------------------------------------------------------------------------------------------------------------------------------------------------------------------------------------------------------------------------------------------------------------------------------------------------------------------------------------------------------------------------------------------------------------------------------------------------------------------------------------------------------------------------------------------------------------------------------------------------------------------------------------------------------------------------------------------------------------------------------------------------------------------------------------------|--------------|-----------------------------------|
| 67-4334   | Open ho              | sle no Tubing      | 7/2 = 16                                                                                                                                                                                                                                                                                                                                                                                                                                                                                                                                                                                                                                                                                                                                                                                                                                                                                                                                                                                                                                                                                                                                                                                                                                                                                                                                                                                                                                                                                                                                                                                                                                                                                                                                                                                                                                                                                                                                                                                                                                                                                                                       | T200x        | A 6.7                             |
| WELL Oad  | ther No 16 H2        | JOINTS TO LIQUID.  | 33                                                                                                                                                                                                                                                                                                                                                                                                                                                                                                                                                                                                                                                                                                                                                                                                                                                                                                                                                                                                                                                                                                                                                                                                                                                                                                                                                                                                                                                                                                                                                                                                                                                                                                                                                                                                                                                                                                                                                                                                                                                                                                                             | 07/05/2017   | 5                                 |
|           | RESSURE O            | DISTANCE TO LIQUI  | and the second s | UPPER COLLAR | - I Philipping Ind a line willing |
| ΔP        |                      | PBHP               | ************                                                                                                                                                                                                                                                                                                                                                                                                                                                                                                                                                                                                                                                                                                                                                                                                                                                                                                                                                                                                                                                                                                                                                                                                                                                                                                                                                                                                                                                                                                                                                                                                                                                                                                                                                                                                                                                                                                                                                                                                                                                                                                                   | P-P 0,627    |                                   |
| ΔΤ        |                      | SBHP               | **************                                                                                                                                                                                                                                                                                                                                                                                                                                                                                                                                                                                                                                                                                                                                                                                                                                                                                                                                                                                                                                                                                                                                                                                                                                                                                                                                                                                                                                                                                                                                                                                                                                                                                                                                                                                                                                                                                                                                                                                                                                                                                                                 |              |                                   |
| PRODUCTIO | N RATE               | PROD RATE EFF, %   | 30                                                                                                                                                                                                                                                                                                                                                                                                                                                                                                                                                                                                                                                                                                                                                                                                                                                                                                                                                                                                                                                                                                                                                                                                                                                                                                                                                                                                                                                                                                                                                                                                                                                                                                                                                                                                                                                                                                                                                                                                                                                                                                                             |              |                                   |
|           |                      | MAX PRODUCTION     | 036                                                                                                                                                                                                                                                                                                                                                                                                                                                                                                                                                                                                                                                                                                                                                                                                                                                                                                                                                                                                                                                                                                                                                                                                                                                                                                                                                                                                                                                                                                                                                                                                                                                                                                                                                                                                                                                                                                                                                                                                                                                                                                                            | LIQUID LEVEL |                                   |
| I also    | e used Nallier 16-30 | 1-24 95 9 Template |                                                                                                                                                                                                                                                                                                                                                                                                                                                                                                                                                                                                                                                                                                                                                                                                                                                                                                                                                                                                                                                                                                                                                                                                                                                                                                                                                                                                                                                                                                                                                                                                                                                                                                                                                                                                                                                                                                                                                                                                                                                                                                                                | P-P 3, 18    | А 3.1                             |