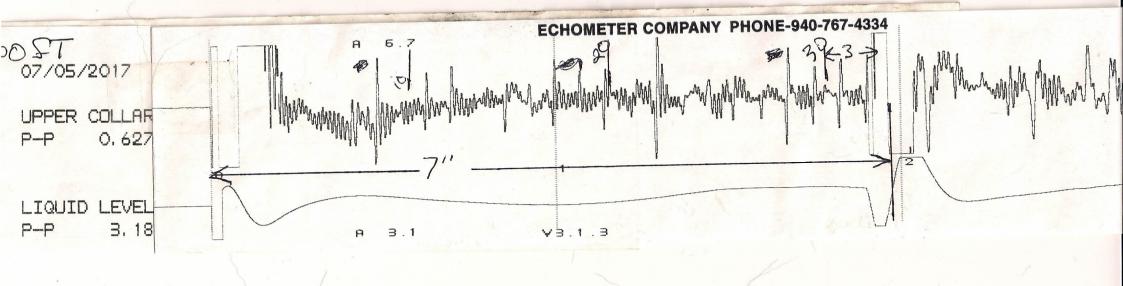

| -         | ·                    |                    |                                                                                                                                                                                                                                                                                                                                                                                                                                                                                                                                                                                                                                                                                                                                                                                                                                                                                                                                                                                                                                                                                                                                                                                                                                                                                                                                                                                                                                                                                                                                                                                                                                                                                                                                                                                                                                                                                                                                                                                                                                                                                                                                |              |                                   |
|-----------|----------------------|--------------------|--------------------------------------------------------------------------------------------------------------------------------------------------------------------------------------------------------------------------------------------------------------------------------------------------------------------------------------------------------------------------------------------------------------------------------------------------------------------------------------------------------------------------------------------------------------------------------------------------------------------------------------------------------------------------------------------------------------------------------------------------------------------------------------------------------------------------------------------------------------------------------------------------------------------------------------------------------------------------------------------------------------------------------------------------------------------------------------------------------------------------------------------------------------------------------------------------------------------------------------------------------------------------------------------------------------------------------------------------------------------------------------------------------------------------------------------------------------------------------------------------------------------------------------------------------------------------------------------------------------------------------------------------------------------------------------------------------------------------------------------------------------------------------------------------------------------------------------------------------------------------------------------------------------------------------------------------------------------------------------------------------------------------------------------------------------------------------------------------------------------------------|--------------|-----------------------------------|
| 67-4334   | Open ho              | sle no Tubing      | 7/2 = 16                                                                                                                                                                                                                                                                                                                                                                                                                                                                                                                                                                                                                                                                                                                                                                                                                                                                                                                                                                                                                                                                                                                                                                                                                                                                                                                                                                                                                                                                                                                                                                                                                                                                                                                                                                                                                                                                                                                                                                                                                                                                                                                       | T200x        | A 6.7                             |
| WELL Oad  | ther No 16 H2        | JOINTS TO LIQUID.  | 33                                                                                                                                                                                                                                                                                                                                                                                                                                                                                                                                                                                                                                                                                                                                                                                                                                                                                                                                                                                                                                                                                                                                                                                                                                                                                                                                                                                                                                                                                                                                                                                                                                                                                                                                                                                                                                                                                                                                                                                                                                                                                                                             | 07/05/2017   | 5                                 |
|           | RESSURE O            | DISTANCE TO LIQUI  | and the second s | UPPER COLLAR | - I Philipping Ind a line willing |
| ΔP        |                      | PBHP               | ************                                                                                                                                                                                                                                                                                                                                                                                                                                                                                                                                                                                                                                                                                                                                                                                                                                                                                                                                                                                                                                                                                                                                                                                                                                                                                                                                                                                                                                                                                                                                                                                                                                                                                                                                                                                                                                                                                                                                                                                                                                                                                                                   | P-P 0,627    |                                   |
| ΔΤ        |                      | SBHP               | **************                                                                                                                                                                                                                                                                                                                                                                                                                                                                                                                                                                                                                                                                                                                                                                                                                                                                                                                                                                                                                                                                                                                                                                                                                                                                                                                                                                                                                                                                                                                                                                                                                                                                                                                                                                                                                                                                                                                                                                                                                                                                                                                 |              |                                   |
| PRODUCTIO | N RATE               | PROD RATE EFF, %   | 30                                                                                                                                                                                                                                                                                                                                                                                                                                                                                                                                                                                                                                                                                                                                                                                                                                                                                                                                                                                                                                                                                                                                                                                                                                                                                                                                                                                                                                                                                                                                                                                                                                                                                                                                                                                                                                                                                                                                                                                                                                                                                                                             |              |                                   |
|           |                      | MAX PRODUCTION     | 036                                                                                                                                                                                                                                                                                                                                                                                                                                                                                                                                                                                                                                                                                                                                                                                                                                                                                                                                                                                                                                                                                                                                                                                                                                                                                                                                                                                                                                                                                                                                                                                                                                                                                                                                                                                                                                                                                                                                                                                                                                                                                                                            | LIQUID LEVEL |                                   |
| I also    | e used Nallier 16-30 | 1-24 95 9 Template |                                                                                                                                                                                                                                                                                                                                                                                                                                                                                                                                                                                                                                                                                                                                                                                                                                                                                                                                                                                                                                                                                                                                                                                                                                                                                                                                                                                                                                                                                                                                                                                                                                                                                                                                                                                                                                                                                                                                                                                                                                                                                                                                | P-P 3, 18    | А 3.1                             |