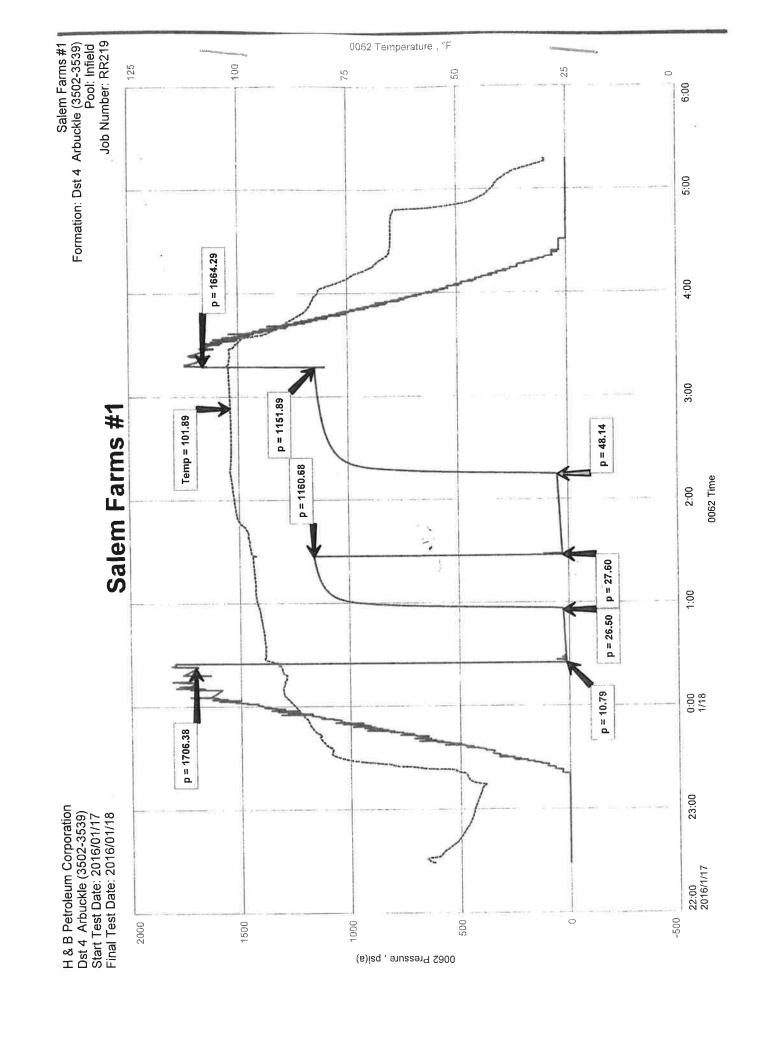

## Tops

| Name             | Тор  | Datum |
|------------------|------|-------|
| Anhydrite        | 643  |       |
| Heebner          | 3049 |       |
| Toronto          | 3066 |       |
| Douglas          | 3084 |       |
| Brown Lime       | 3175 |       |
| Lansing          | 3191 |       |
| Base Kansas City | 3406 |       |
| Arbuckle         | 3516 |       |