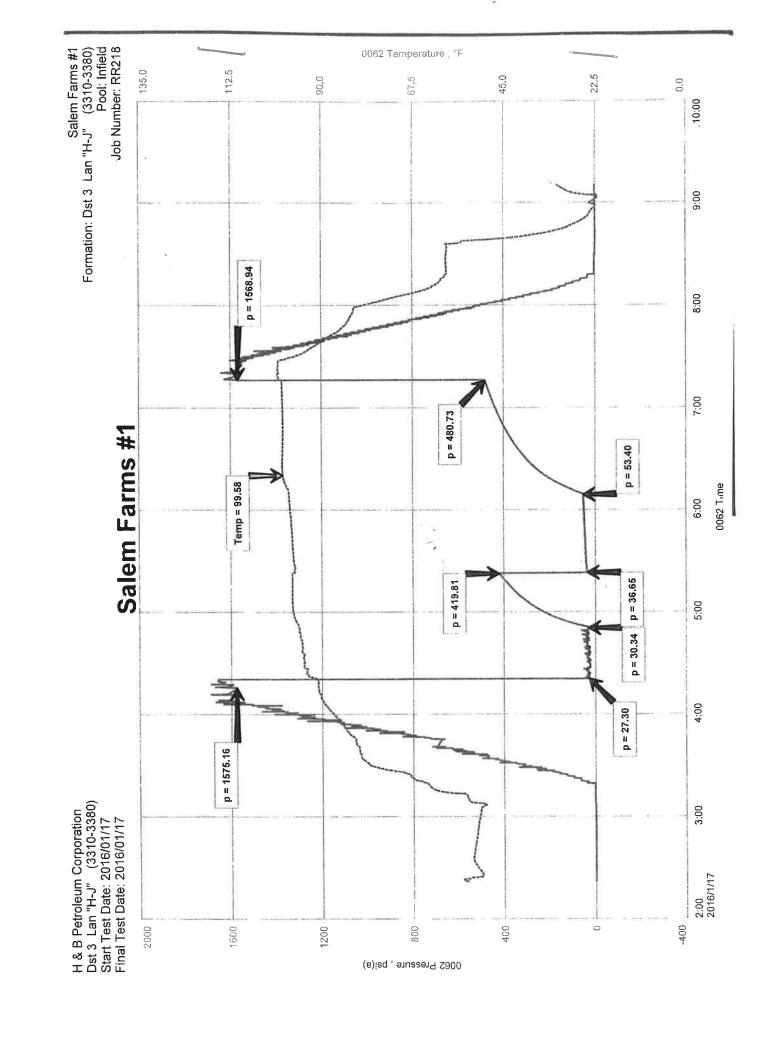

## Tops

| Name             | Тор  | Datum |
|------------------|------|-------|
| Anhydrite        | 643  |       |
| Heebner          | 3049 |       |
| Toronto          | 3066 |       |
| Douglas          | 3084 |       |
| Brown Lime       | 3175 |       |
| Lansing          | 3191 |       |
| Base Kansas City | 3406 |       |
| Arbuckle         | 3516 |       |