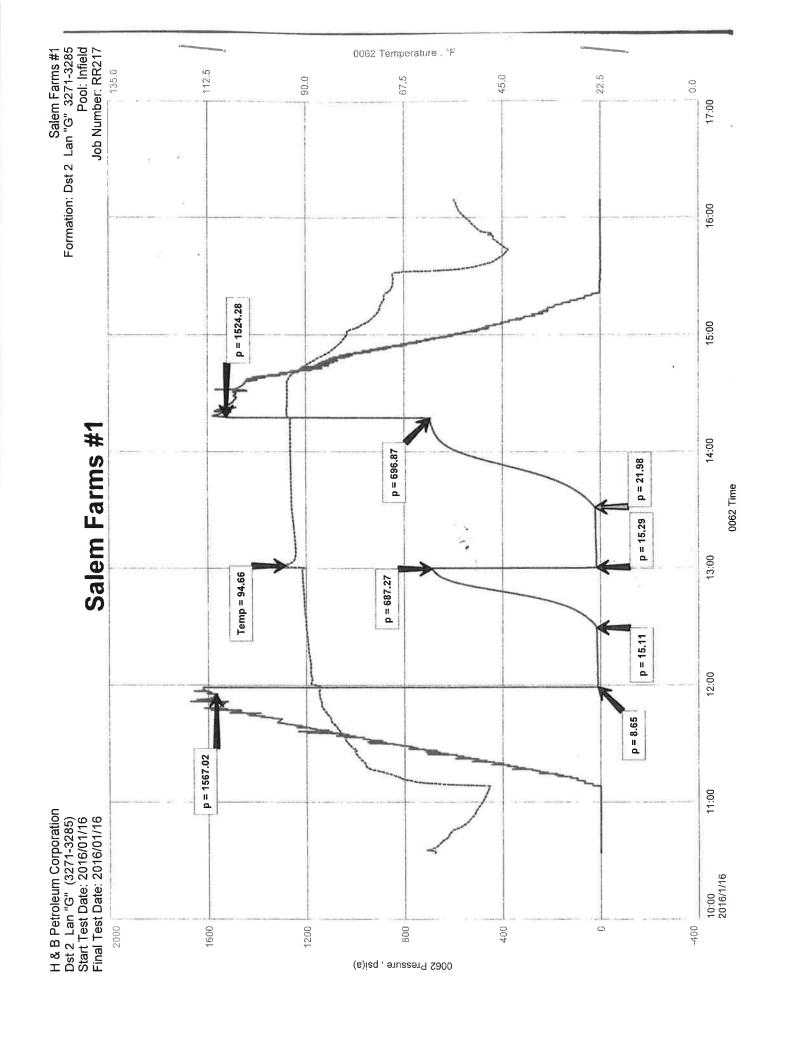

## Tops

| Name             | Тор  | Datum |
|------------------|------|-------|
| Anhydrite        | 643  |       |
| Heebner          | 3049 |       |
| Toronto          | 3066 |       |
| Douglas          | 3084 |       |
| Brown Lime       | 3175 |       |
| Lansing          | 3191 |       |
| Base Kansas City | 3406 |       |
| Arbuckle         | 3516 |       |