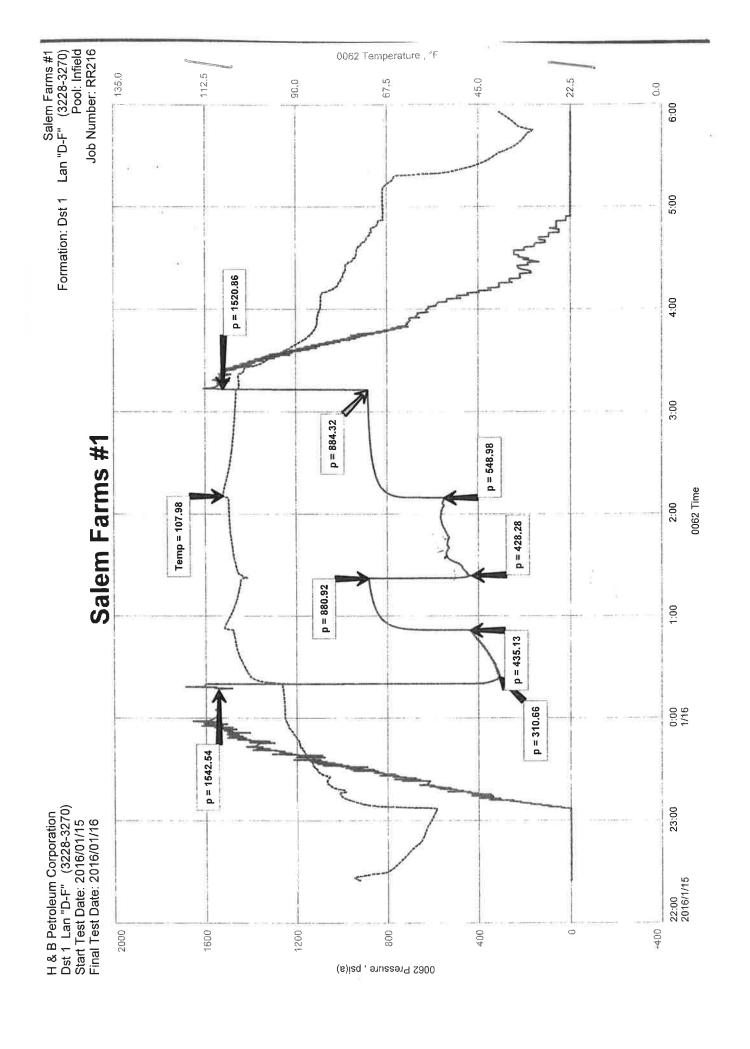

## Tops

| Name             | Тор  | Datum |
|------------------|------|-------|
| Anhydrite        | 643  |       |
| Heebner          | 3049 |       |
| Toronto          | 3066 |       |
| Douglas          | 3084 |       |
| Brown Lime       | 3175 |       |
| Lansing          | 3191 |       |
| Base Kansas City | 3406 |       |
| Arbuckle         | 3516 |       |