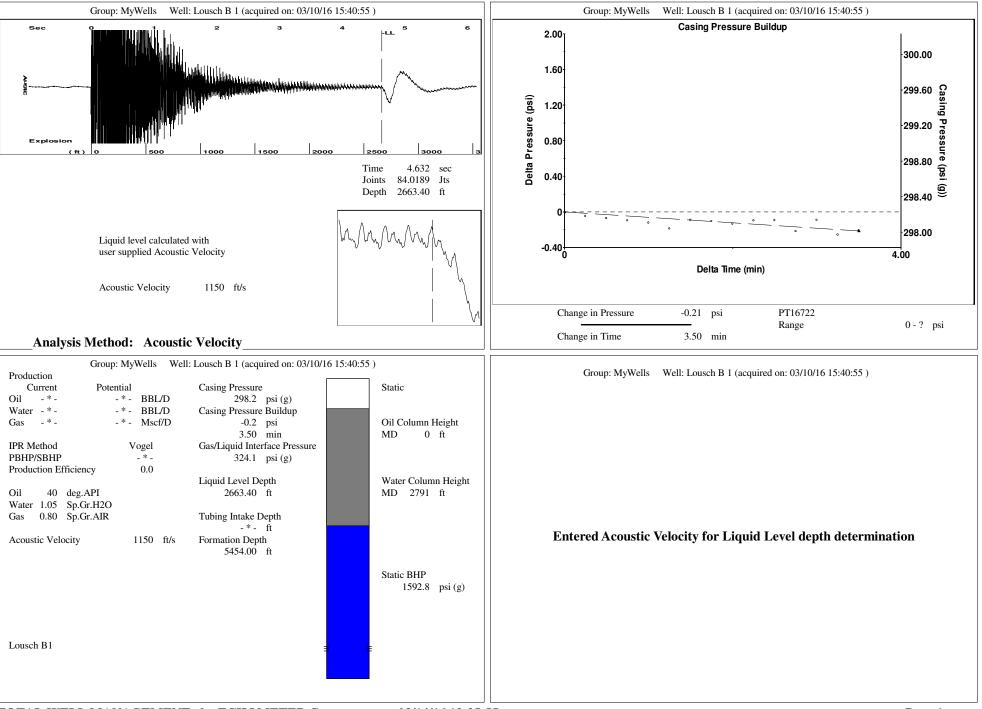

| General<br>Well ID 126376<br>Well Lousch B 1<br>Company Sandridge Energy<br>Operator -*-<br>Lease Name Lousch B 1<br>Elevation 0.00 ft<br>Production Method Other<br>Dataset Description<br>Shot 1<br>Comment                                                                                                                                                                                                                                                                                                                                                                                                           | Surface Unit   Manufacturer -*-   Unit Class Conventional   Unit API Number -*-   Measured Stroke Length 100.000   Rotation CW   Counter Balance Effect (Weights Level) -*-   Klb Weight Of Counter Weights   Motor Type Electric   Rated HP -*-   Run Time 24   MFG/Comment -*- |  |
|-------------------------------------------------------------------------------------------------------------------------------------------------------------------------------------------------------------------------------------------------------------------------------------------------------------------------------------------------------------------------------------------------------------------------------------------------------------------------------------------------------------------------------------------------------------------------------------------------------------------------|----------------------------------------------------------------------------------------------------------------------------------------------------------------------------------------------------------------------------------------------------------------------------------|--|
|                                                                                                                                                                                                                                                                                                                                                                                                                                                                                                                                                                                                                         | Electric Motor ParametersRated Full Load AMPS- * -Rated Full Load RPM- * -Synchronous RPM1200Voltage- * -Hertz60Phase3Power Consumption5Power Demand8                                                                                                                            |  |
| TubularsPumpTubing OD2.380inCasing OD4.500inPump Intake Depth-*-Average Joint Length31.700Anchor Depth-**-ftKelly Bushing0.000.00ftPolished RodPolished Rod |                                                                                                                                                                                                                                                                                  |  |