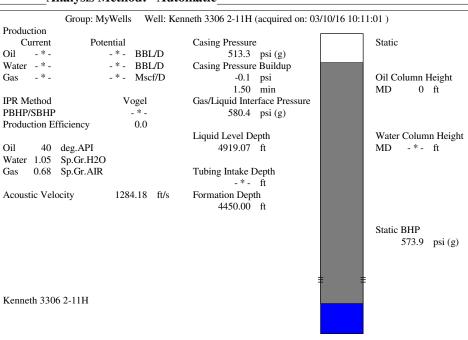

#### **Conditions**

| Pressure             |            |         | Production          |              |
|----------------------|------------|---------|---------------------|--------------|
| Static BHP           | 573.9      | psi (g) | Oil Production      | - * - BBL/D  |
| Static BHP Method    | Acoustic   |         | Water Production    | - * - BBL/D  |
| Static BHP Date      | 03/10/2016 |         | Gas Production      | - * - Mscf/D |
|                      |            |         | Production Date     | _ * _        |
| Producing BHP        | _ * _      | psi (g) |                     |              |
| Producing BHP Method | _ * _      |         | <b>Temperatures</b> |              |
|                      |            |         |                     |              |

# **Surface Producing Pressures**

**Tubing Pressure** 525.0 psi (g) Casing Pressure 513.3 psi (g) **Fluid Properties** 

Surface Temperature

Bottomhole Temperature

Oil API 40 deg.API 1.05 Sp.Gr.H2O Water Specific Gravity

# **Casing Pressure Buildup**

Producing BHP Date

Formation Depth

-0.1 psi Change in Pressure Over Change in Time 1.50 min

by ECHOMETER Company 03/14/16 12:22:47 TOTAL WELL MANAGEMENT

70 deg F

150 deg F