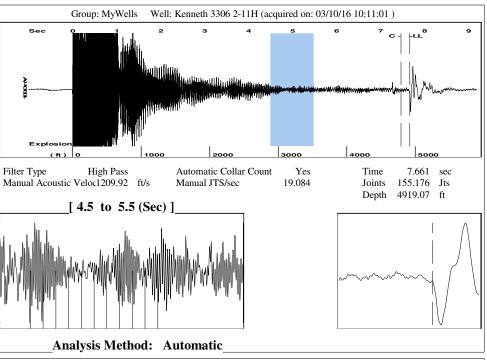

#### General

Well ID 127441 Well Kenneth 3306 2-11H Company Sandridge Energy Operator Kenneth 3306 2 11H Lease Name Elevation 1316.00 ft Production Method Other Dataset Description

1st shot

Comment

#### **Conditions**

| Pressure             |            |         | Production          |              |
|----------------------|------------|---------|---------------------|--------------|
| Static BHP           | 573.9      | psi (g) | Oil Production      | - * - BBL/D  |
| Static BHP Method    | Acoustic   |         | Water Production    | - * - BBL/D  |
| Static BHP Date      | 03/10/2016 |         | Gas Production      | - * - Mscf/D |
|                      |            |         | Production Date     | _ * _        |
| Producing BHP        | _ * _      | psi (g) |                     |              |
| Producing BHP Method | _ * _      |         | <b>Temperatures</b> |              |
|                      |            |         |                     |              |

# **Surface Producing Pressures**

**Tubing Pressure** 525.0 psi (g) Casing Pressure 513.3 psi (g) **Fluid Properties** 

Surface Temperature

Bottomhole Temperature

Oil API 40 deg.API 1.05 Sp.Gr.H2O Water Specific Gravity