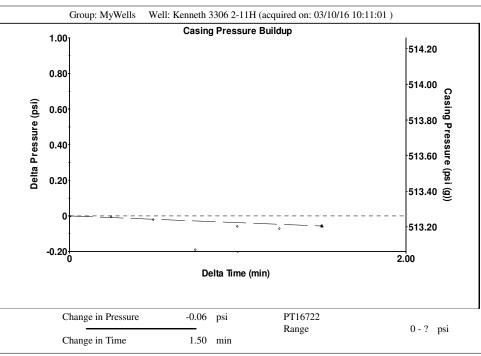

# **Casing Pressure Buildup**

Producing BHP Date

Formation Depth

-0.1 psi Change in Pressure Over Change in Time 1.50 min

by ECHOMETER Company 03/14/16 12:22:47 TOTAL WELL MANAGEMENT

70 deg F

150 deg F