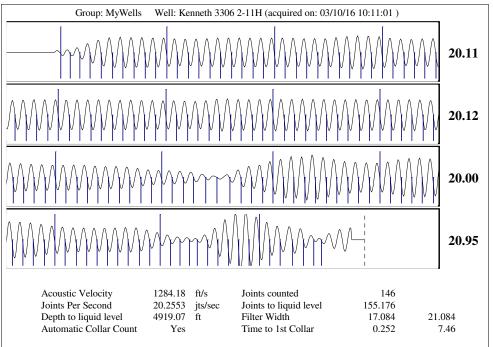

#### General

Well ID 127441 Well Kenneth 3306 2-11H Company Sandridge Energy Operator Kenneth 3306 2 11H Lease Name Elevation 1316.00 ft Production Method Other Dataset Description

1st shot

Comment