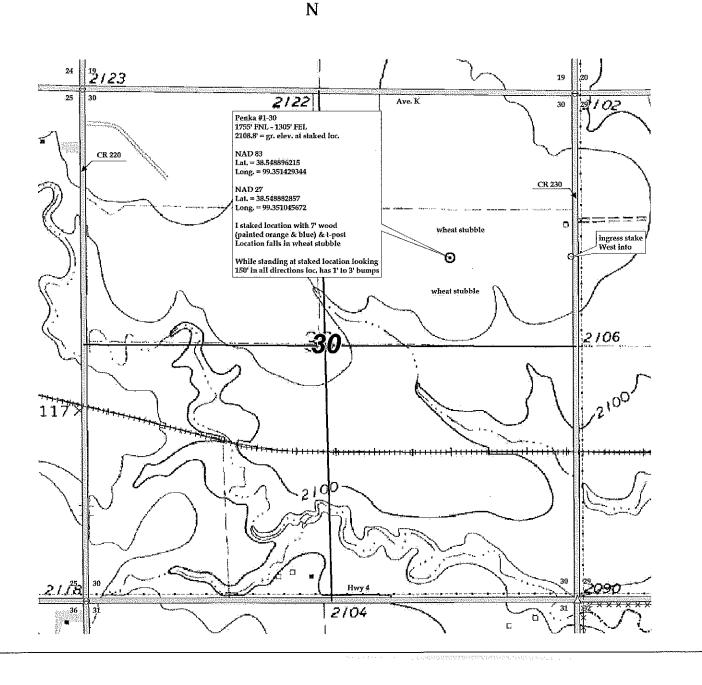

e 3 phase powerline single phase powerline dirt trail / lease rd. ××× fence Hwy/blacktop rd.

Penka #1-30 **LEASE NAME** 

1755' FNL - 1305' FEL **LOCATION SPOT** 

 $1'' \approx 1000'$ SCALE: DATE STAKED: Feb. 23rd, 2015

MEASURED BY: Norby S. Norby S.

2108.81 **GR. ELEVATION**  DRAWN BY: AUTHORIZED BY: Alan D.

DATE REVISED:

DIRECTIONS: From the North side of La Crosse, KS at the intersection of Hwy 183 & Hwy 4- Now go 2 miles West on Hwy 4 to the SE corner of section 30-17s-18w - Now go 0.7 mile North on CR 230 to ingress stake West into - Now go 1305' West through wheat stubble, into staked location.

Final ingress must be verified with landowner or operator.

This drawing does not constitute a monumented survey or a land survey plat. This drawing is for construction purposes only.



Conservation Division 266 N. Main St., Ste. 220 Wichita, KS 67202-1513



Phone: 316-337-6200 Fax: 316-337-6211 http://kcc.ks.gov/

Sam Brownback, Governor

Jay Scott Emler, Chairman Shari Feist Albrecht, Commissioner Pat Apple, Commissioner

April 08, 2016

Alan Downing Downing-Nelson Oil Co Inc PO BOX 1019 HAYS, KS 67601

Re: Drilling Pit Application Penka 1-30 NE/4 Sec.30-17S-18W Rush County, Kansas

### Dear Alan Downing:

District staff has inspected the above referenced location and has determined that the reserve pit shall be constructed <u>without slots</u>, the bottom shall be flat and reasonably level, and the free fluids must be removed. The fluids are to be removed from the reserve pit within 96 hours of completion of drilling operations.

If production casing is set all comp