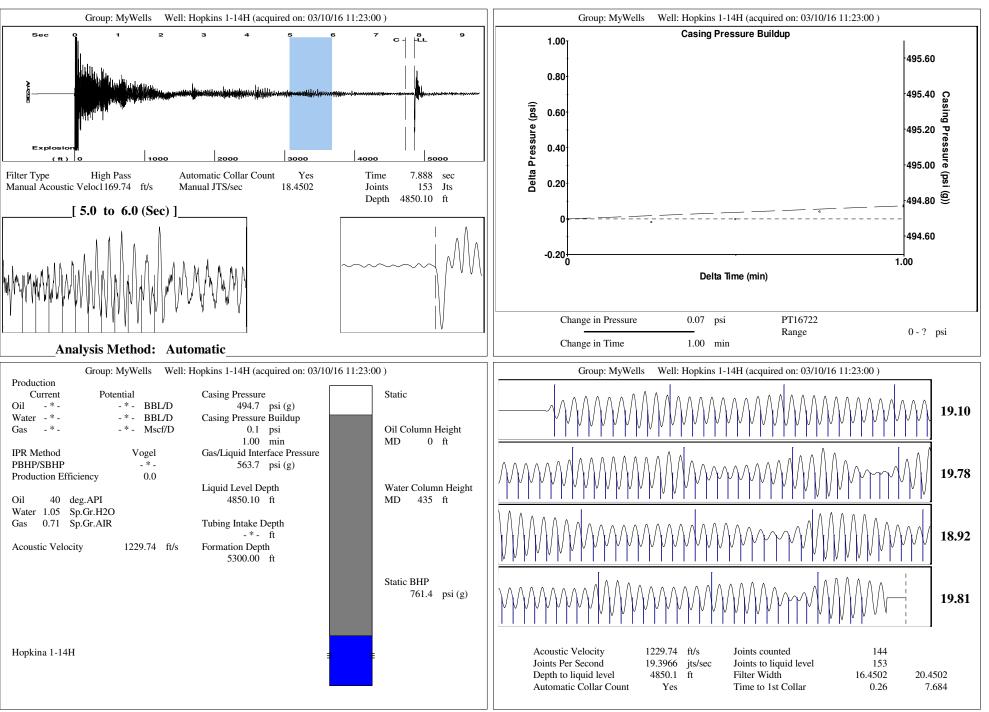

| GeneralWell ID120652WellHopkins 1-14HCompanySandrideg EnergyOperator- * -Lease NameHopkins 1-14HElevation1309.00 ftProduction MethodOtherDataset DescriptionShot 1Comment                                                                                                                                                                                                                                                                                                                                                                                                                                                                | Surface Unit<br>Manufacturer<br>Unit Class Co<br>Unit API Number<br>Measured Stroke Length<br>Rotation<br>Counter Balance Effect (Weights Level)<br>Weight Of Counter Weights<br>Prime Mover<br>Motor Type<br>Rated HP<br>Run Time<br>MFG/Comment                            | -*-<br>nventional<br>-*-<br>-*- in<br>CW<br>-*- Klb<br>2000 lb<br>Electric<br>-*- HP<br>24 hr/day                                                                                                                                                                                                |
|------------------------------------------------------------------------------------------------------------------------------------------------------------------------------------------------------------------------------------------------------------------------------------------------------------------------------------------------------------------------------------------------------------------------------------------------------------------------------------------------------------------------------------------------------------------------------------------------------------------------------------------|------------------------------------------------------------------------------------------------------------------------------------------------------------------------------------------------------------------------------------------------------------------------------|--------------------------------------------------------------------------------------------------------------------------------------------------------------------------------------------------------------------------------------------------------------------------------------------------|
|                                                                                                                                                                                                                                                                                                                                                                                                                                                                                                                                                                                                                                          | <b>Electric Motor Parameters</b><br>Rated Full Load AMPS<br>Rated Full Load RPM<br>Synchronous RPM<br>Voltage<br>Hertz<br>Phase<br>Power Consumption<br>Power Demand                                                                                                         | - * -<br>- * -<br>1200<br>- * -<br>60<br>3<br>5<br>8 \$/KW                                                                                                                                                                                                                                       |
| TubularsPumpTubing OD $3.500$ in<br>(asing OD)Plunger Diameter $-*-$ in<br>Pump Intake DepthAverage Joint Length $31.700$ ft<br>$-*-$ ft $**Total Rod Length > Pump Depth$ Anchor Depth $-*-$ ftKelly Bushing $15.00$ ft <b>Polished Rod</b><br>Polished RodRod StringTop TaperTaper 2<br>$-*-$ Taper 3<br>$-*-$ Rod Type $-*-$<br>$-* -*-$<br>$-* -*-$<br>$-*-$ Rod Length $-*-$<br>$-* -*-$<br>$-* -*-$<br>$-*-$ Rod Diameter $-*-$<br>$-* -*-$<br>$-* -*-$<br>$-*-$ Rod Diameter $-*-$<br>$-* -*-$<br>$-* -*-$<br>$-*-$ Rod Diameter $-*-$<br>$-* -*-$<br>$-* -*-$<br>$-*-$ Total Rod Length0<br>$0.00$ 0.00.0Damp Up<br>Down0.050.05 | Static BHP 761.4 psi (g) O   Static BHP Method Acoustic W   Static BHP Date 03/10/2016 G   Producing BHP -*- psi (g)   Producing BHP -*- T   Producing BHP Date -*- T   -*- Formation Depth 5300.00 ft B   Surface Producing Pressures F T   Tubing Pressure 776.0 psi (g) O | Production<br>il Production - * - BBL/D<br>/ater Production - * - BBL/D<br>as Production - * - Mscf/D<br>roduction Date - * -<br>Yemperatures<br>urface Temperature 70 deg F<br>ottomhole Temperature 150 deg F<br>Yuid Properties<br>il API 40 deg.API<br>/ater Specific Gravity 1.05 Sp.Gr.H20 |