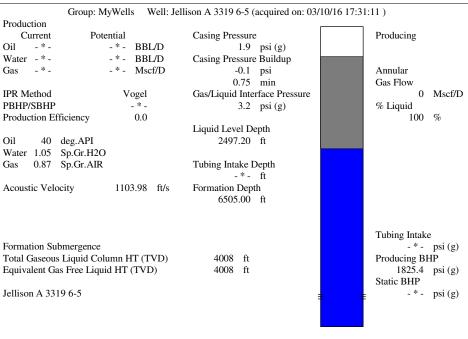

#### **Conditions**

| Pressure          |                | Production       |              |
|-------------------|----------------|------------------|--------------|
| Static BHP        | - * - psi (g)  | Oil Production   | - * - BBL/D  |
| Static BHP Method | _ * _          | Water Production | - * - BBL/D  |
| Static BHP Date   | _ * _          | Gas Production   | - * - Mscf/D |
|                   |                | Production Date  | - * -        |
| Producing BHP     | 1825.4 psi (g) |                  |              |

#### Producing BHP Date 03/10/2016 Surface Temperature

Acoustic

70 deg F Formation Depth 6505.00 ft Bottomhole Temperature 150 deg F

**Temperatures** 

**Fluid Properties** 

## **Surface Producing Pressures**

**Tubing Pressure** 0.0 psi (g) Oil API 40 deg.API Casing Pressure 1.9 psi (g) 1.05 Sp.Gr.H2O Water Specific Gravity