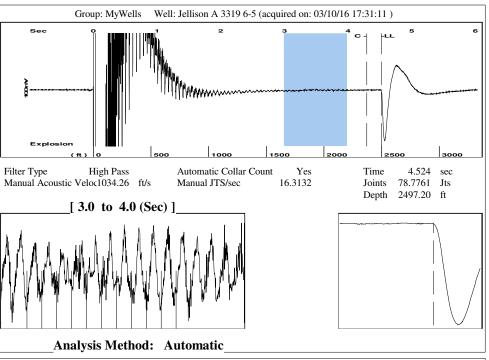

#### General

Well ID 126119 Well Jellison A 3319 6-5 Company Sandridge Energy Operator Lease Name Jellison A 3319 6-5 Elevation 1884.00 ft Production Method Other Dataset Description

Shot 1

Comment

#### Producing BHP Date 03/10/2016 Surface Temperature

Acoustic

70 deg F Formation Depth 6505.00 ft Bottomhole Temperature 150 deg F

**Temperatures** 

**Fluid Properties** 

## **Surface Producing Pressures**

**Tubing Pressure** 0.0 psi (g) Oil API 40 deg.API Casing Pressure 1.9 psi (g) 1.05 Sp.Gr.H2O Water Specific Gravity