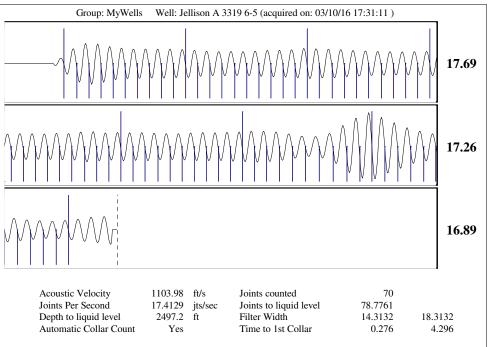

#### General

Well ID 126119 Well Jellison A 3319 6-5 Company Sandridge Energy Operator Lease Name Jellison A 3319 6-5 Elevation 1884.00 ft Production Method Other Dataset Description

Shot 1

Comment

#### Producing BHP Date 03/10/2016 Surface Temperature

Acoustic

70 deg F Formation Depth 6505.00 ft Bottomhole Temperature 150 deg F

**Temperatures** 

**Fluid Properties** 