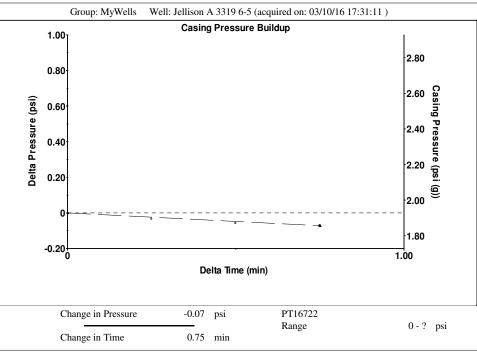

#### **Casing Pressure Buildup**

Producing BHP Method

-0.1 psi Change in Pressure Over Change in Time 0.75 min

by ECHOMETER Company 03/14/16 12:22:14 Page 1 TOTAL WELL MANAGEMENT