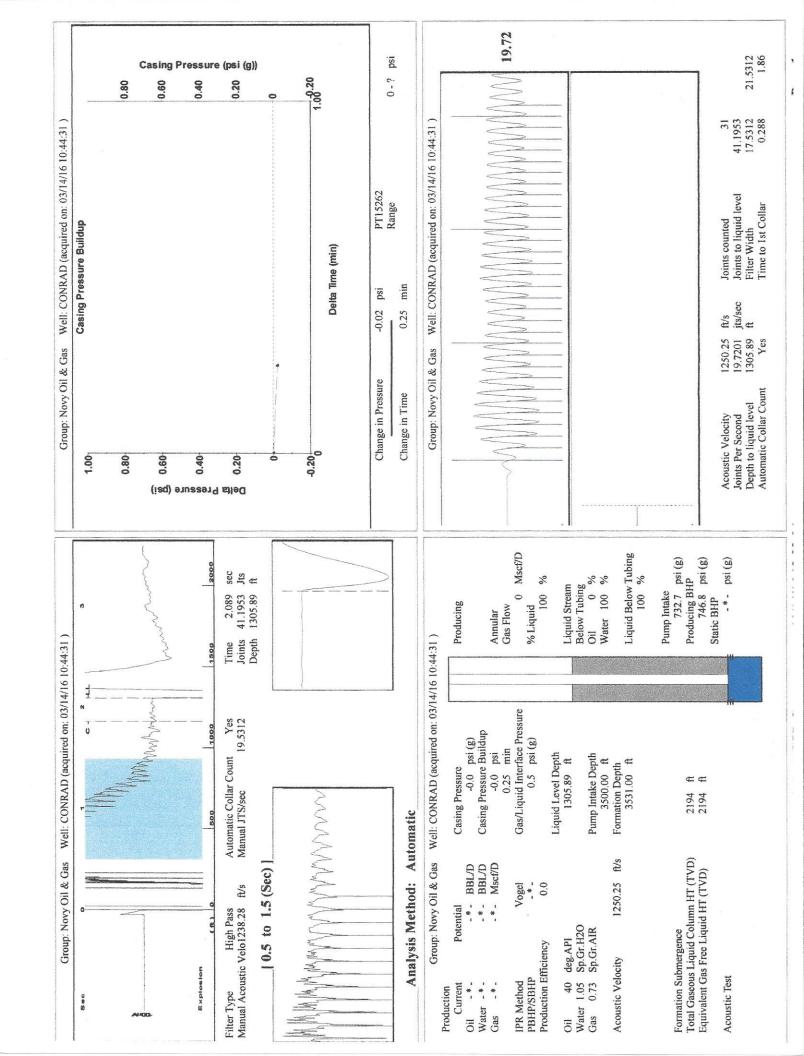

| KCC District Office #2 / UPGS - 3450 N. Rock Road, Building 600, Suite 601, Wichita, KS 67226 | Phone 316.630.4000 |
| The second of th | KCC District Office #3 - 1500 SW Seventh Steet, Chanute, KS 66720                             | Phone 620.432.2300 |
| Size Street Street State State Street | KCC District Office #4 - 2301 E. 13th Street, Hays, KS 67601-2651                             | Phone 785.625.0550 |



Conservation Division District Office No. 2 3450 N. Rock Road Building 600, Suite 601 Wichita, KS 67226



Phone: 316-630-4000 Fax: 316-630-4005 http://kcc.ks.gov/

Sam Brownback, Governor

Jay Scott Emler, Chairman Shari Feist Albrecht, Commissioner Pat Apple, Commissioner

April 12, 2016

Michael novy Novy Oil & Gas, Inc. PO BOX 559 GODDARD, KS 67052-0559

Re: Temporary Abandonment API 15-155-21484-00-00 CONRAD 1 NW/4 Sec.22-23S-10W Reno County, Kansas

## Dear Michael novy:

- "Your temporary abandonment (TA) application for the well listed above has been approved. In accordance with K.A.R. 82-3-111 the TA status of this well will expire 04/12/2017.
- \* If you return this well to service or plug it, please notify the District Office.
- \* If you sell this well you are required to fil