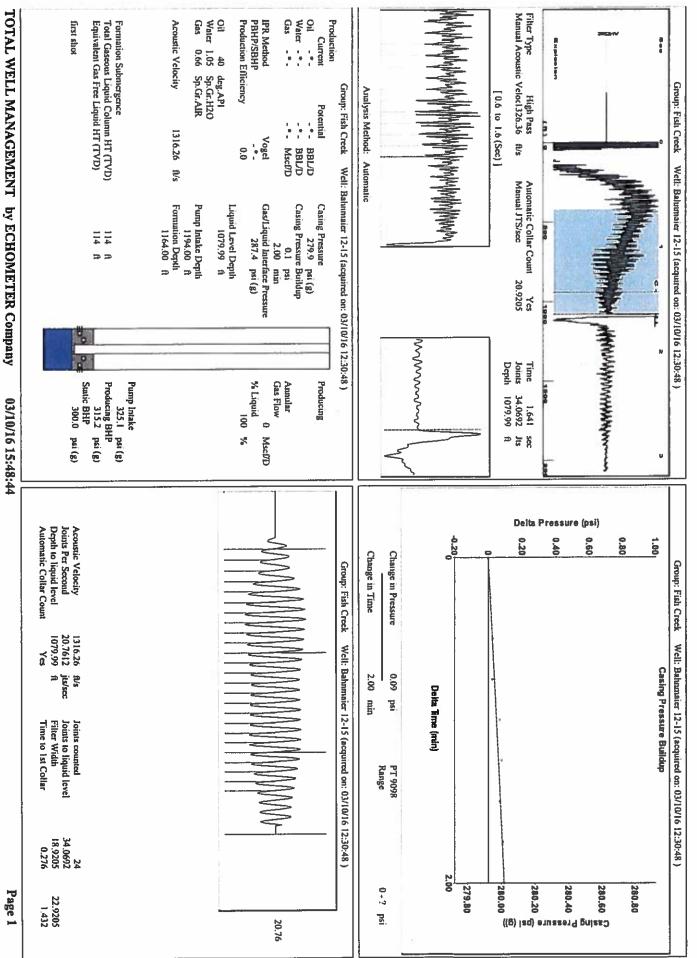

TA Approved: 🗌 Yes 🗌 De                      | enied Date:  |           |               |                |                           |

## Mail to the Appropriate KCC Conservation Office:

|  | KCC District Office #1 - 210 E. Frontview, Suite A, Dodge City, KS 67801                      | Phone 620.225.8888 |
|--|-----------------------------------------------------------------------------------------------|--------------------|
|  | KCC District Office #2 / UPGS - 3450 N. Rock Road, Building 600, Suite 601, Wichita, KS 67226 | Phone 316.630.4000 |
|  | KCC District Office #3 - 1500 SW Seventh Steet, Chanute, KS 66720                             | Phone 620.432.2300 |
|  | KCC District Office #4 - 2301 E. 13th Street, Hays, KS 67601-2651                             | Phone 785.625.0550 |



Page 1

Conservation Division District Office No. 4 2301 E. 13th Street Hays, KS 67601-2651



Phone: 785-625-0550 Fax: 785-625-0564 http://kcc.ks.gov/

Jay Scott Emler, Chairman Shari Feist Albrecht, Commissioner Pat Apple, Commissioner Sam Brownback, Governor

March 24, 2016

CHERYL GALLAGHER Caerus Washco LLC 600 17TH STREET SUITE 1600N DENVER, CO 80202

Re: Temporary Abandonment API 15-023-20879-00-00 BAHN-MAIER 12-15 NW/4 Sec.15-03S-40W Cheyenne County, Kansas

Dear CHERYL GALLAGHER:

"Your temporary abandonment (TA) application for the well listed above has been approved. In accordance with K.A.R. 82-3-111 the TA status of this well will expire 03/24/2017.

\* If you return this well to service or plug it, please notify the District Office.

\* If you sell this well you are require