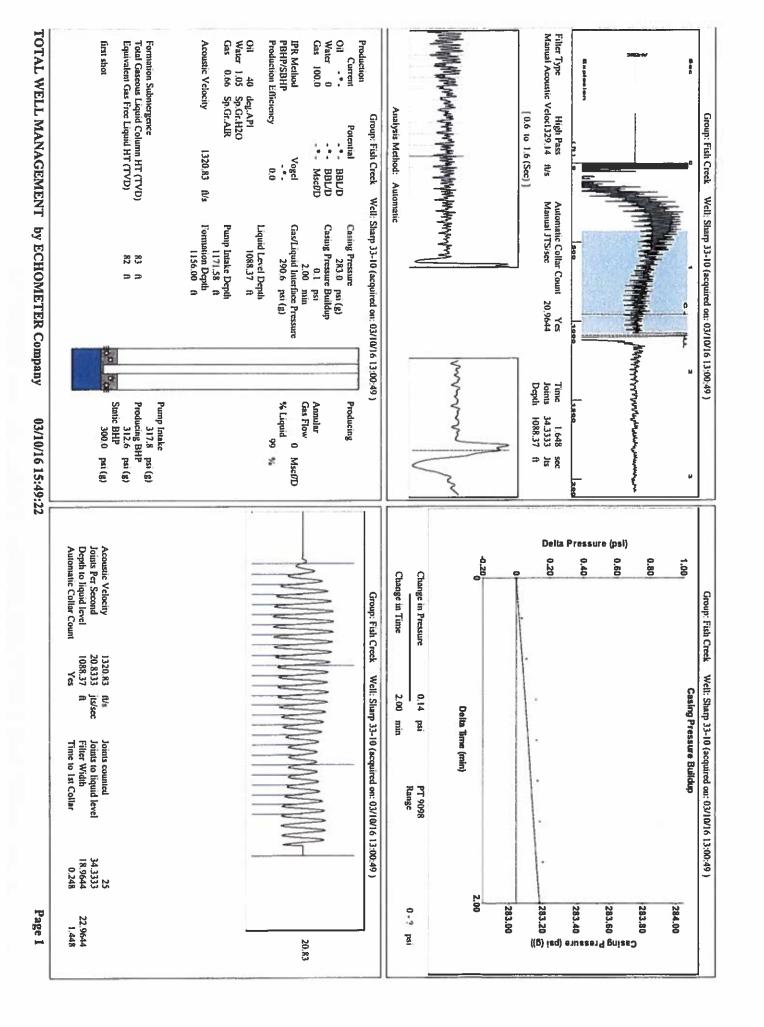

| KCC District Office #4 - 2301 E. 13th Street, Hays, KS 67601-2651                             | Phone 785.625.0550 |  |



Conservation Division District Office No. 4 2301 E. 13th Street Hays, KS 67601-2651



Phone: 785-625-0550 Fax: 785-625-0564 http://kcc.ks.gov/

Jay Scott Emler, Chairman Shari Feist Albrecht, Commissioner Pat Apple, Commissioner Sam Brownback, Governor

March 24, 2016

CHERYL GALLAGHER Caerus Washco LLC 600 17TH STREET SUITE 1600N DENVER, CO 80202

Re: Temporary Abandonment API 15-023-20878-00-00 SHARP 33-10 SE/4 Sec.10-03S-40W Cheyenne County, Kansas

Dear CHERYL GALLAGHER:

"Your temporary abandonment (TA) application for the well listed above has been approved. In accordance with K.A.R. 82-3-111 the TA status of this well will expire 03/24/2017.

\* If you return this well to service or plug it, please notify the District Office.

\* If you sell this well you are required to file a T