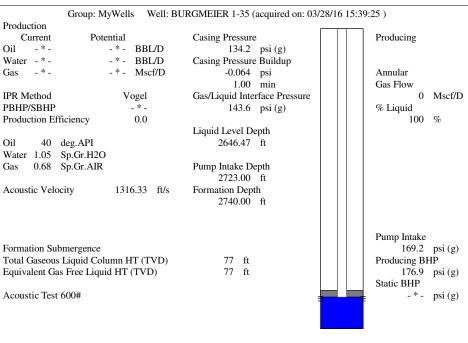

April 05, 2016

Shawn Hildreth Linn Operating, Inc. 600 TRAVIS STE 5100 HOUSTON, TX 77002-3018

Re: Temporary Abandonment API 15-081-00400-00-00 BURGMEIER 1-35 NW/4 Sec.35-29S-32W Haskell County, Kansas