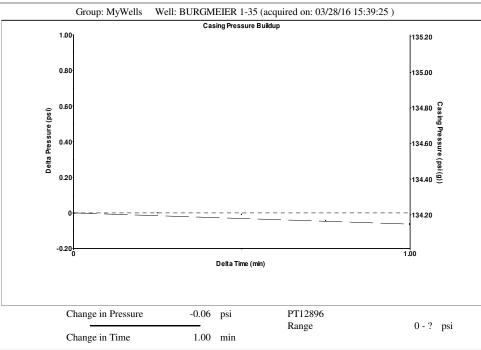

April 05, 2016

Shawn Hildreth Linn Operating, Inc. 600 TRAVIS STE 5100 HOUSTON, TX 77002-3018

Re: Temporary Abandonment API 15-081-00400-00-00 BURGMEIER 1-35 NW/4 Sec.35-29S-32W Haskell County, Kansas