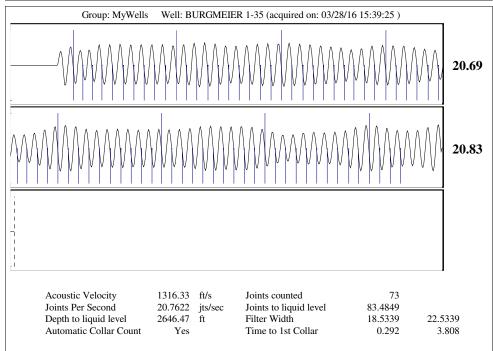

April 05, 2016

Shawn Hildreth Linn Operating, Inc. 600 TRAVIS STE 5100 HOUSTON, TX 77002-3018

Re: Temporary Abandonment API 15-081-00400-00-00 BURGMEIER 1-35 NW/4 Sec.35-29S-32W Haskell County, Kansas