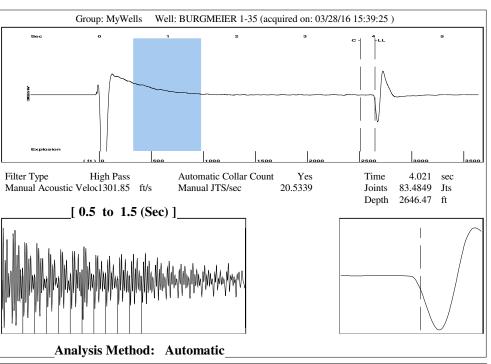

April 05, 2016

Shawn Hildreth Linn Operating, Inc. 600 TRAVIS STE 5100 HOUSTON, TX 77002-3018

Re: Temporary Abandonment API 15-081-00400-00-00 BURGMEIER 1-35 NW/4 Sec.35-29S-32W Haskell County, Kansas