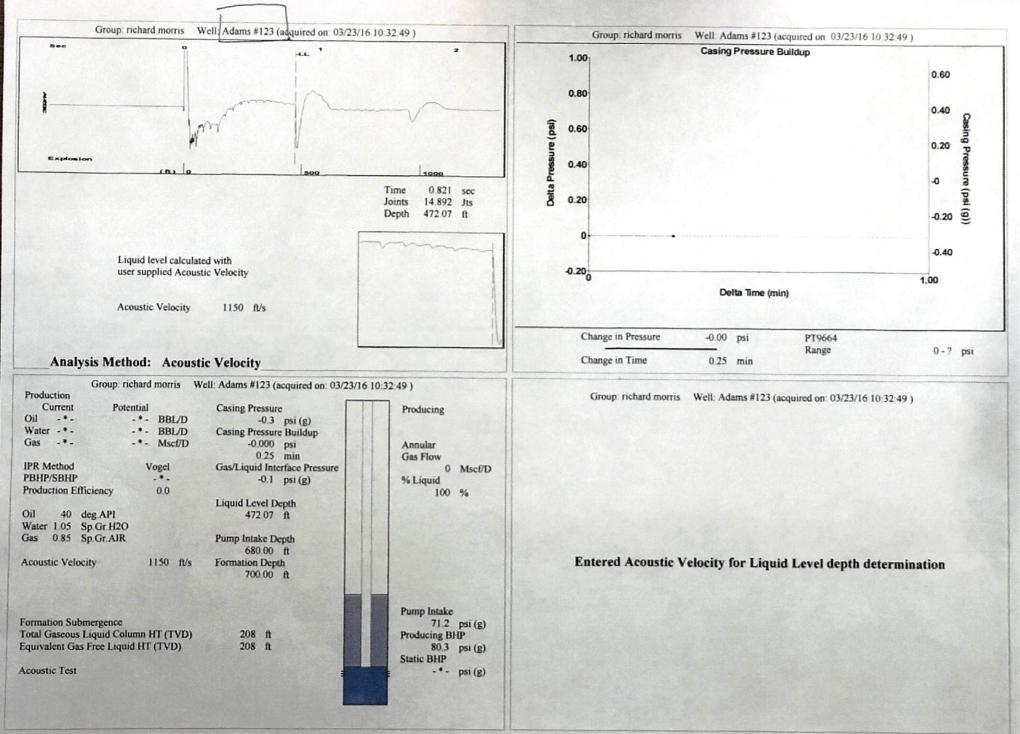

| KCC District Office #4 - 2301 E. 13th Street, Hays, KS 67601-2651                             | Phone 785.625.0550 |





Phone: 316-630-4000 Fax: 316-630-4005 http://kcc.ks.gov/

Jay Scott Emler, Chairman Shari Feist Albrecht, Commissioner Pat Apple, Commissioner Sam Brownback, Governor

April 08, 2016

Andy Hillenburg Hillenburg Oil Co., a General Partnership 11600 S LYNN LANE RD BROKEN ARROW, OK 74011-4021

Re: Temporary Abandonment API 15-015-40398-00-00 ADAMS 123 SE/4 Sec.31-25S-05E Butler County, Kansas

Dear Andy Hillenburg:

"Your temporary abandonment (TA) application for the well listed above has been approved. In accordance with K.A.R. 82-3-111 the TA status of this well will expire 04/08/2017.

\* If you return this well to service or plug it, please notify the District Office.

\* If you sell this well you are required to file a Transfer of Operator form, T-1.

\* If the well will remain temp