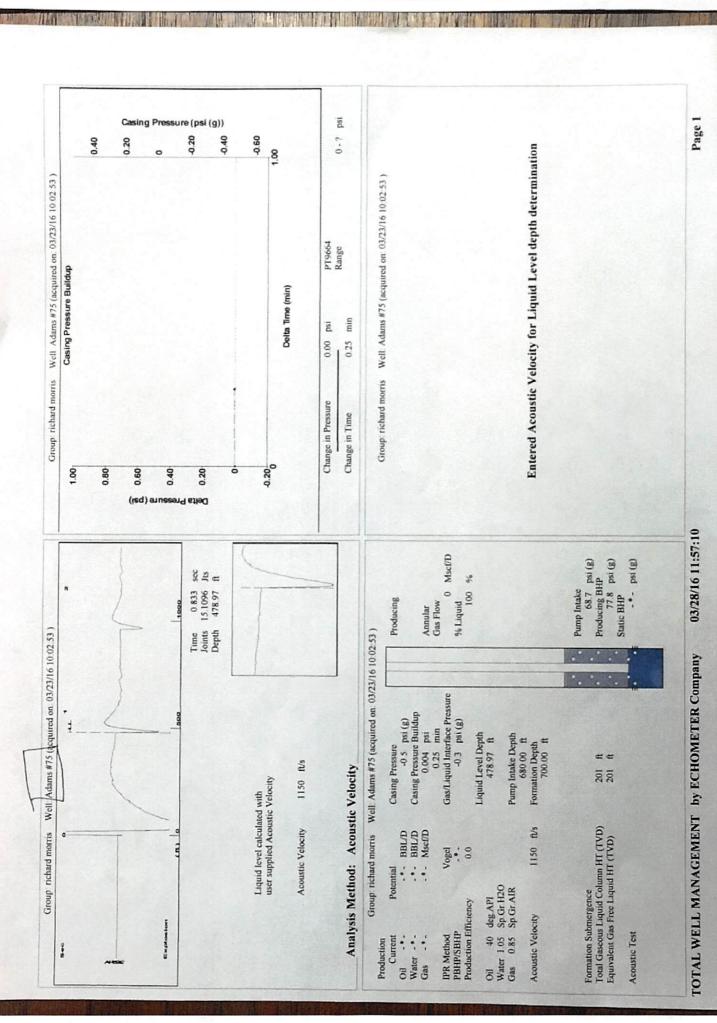

|       |                                 |                                                        |                    |             |        |          |  |

| 1 | KCC District Office #1 - 210 E. Frontview, Suite A, Dodge City, KS 67801                      | Phone 620.225.8888 |  |
|---|-----------------------------------------------------------------------------------------------|--------------------|--|
|   | KCC District Office #2 / UPGS - 3450 N. Rock Road, Building 600, Suite 601, Wichita, KS 67226 | Phone 316.630.4000 |  |
|   | KCC District Office #3 - 1500 SW Seventh Steet, Chanute, KS 66720                             | Phone 620.432.2300 |  |
|   | KCC District Office #4 - 2301 E. 13th Street, Hays, KS 67601-2651                             | Phone 785.625.0550 |  |



Conservation Division District Office No. 2 3450 N. Rock Road Building 600, Suite 601 Wichita, KS 67226



Phone: 316-630-4000 Fax: 316-630-4005 http://kcc.ks.gov/

Sam Brownback, Governor

Jay Scott Emler, Chairman Shari Feist Albrecht, Commissioner Pat Apple, Commissioner

April 08, 2016

Chase Gann Hillenburg Oil Co., a General Partnership 11600 S LYNN LANE RD BROKEN ARROW, OK 74011-4021

Re: Temporary Abandonment API 15-015-40396-00-00 ADAMS 75 SE/4 Sec.31-25S-05E Butler County, Kansas

## Dear Chase Gann:

"Your temporary abandonment (TA) application for the well listed above has been approved. In accordance with K.A.R. 82-3-111 the TA status of this well will expire 04/08/2017.

- \* If you return this well to service or plug it, please notify the District Office.
- \* If you sell