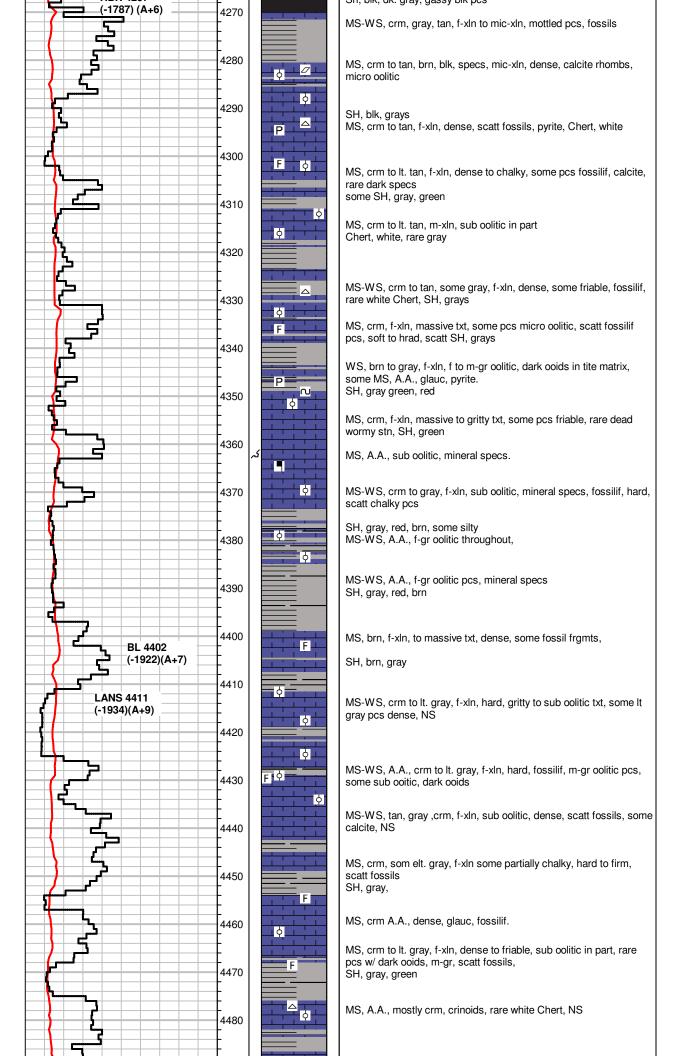

# Tops

| Name                | Тор  | Datum   |
|---------------------|------|---------|
| Heebner Shale       | 4267 | (-1787) |
| Brown Limestone     | 4404 | (-1924) |
| Lansing             | 4412 | (-1932) |
| Stark Shale         | 4739 | (-2259) |
| Pawnee              | 4941 | (-2461) |
| Cherokee Shale      | 4998 | (-2518) |
| Base Penn Limestone | 5095 | (-2615) |
| Morrow Sand         | 5135 | (-2655) |
| RTD                 | 5139 | (-2659) |
| LTD                 | 5141 | (-2661) |