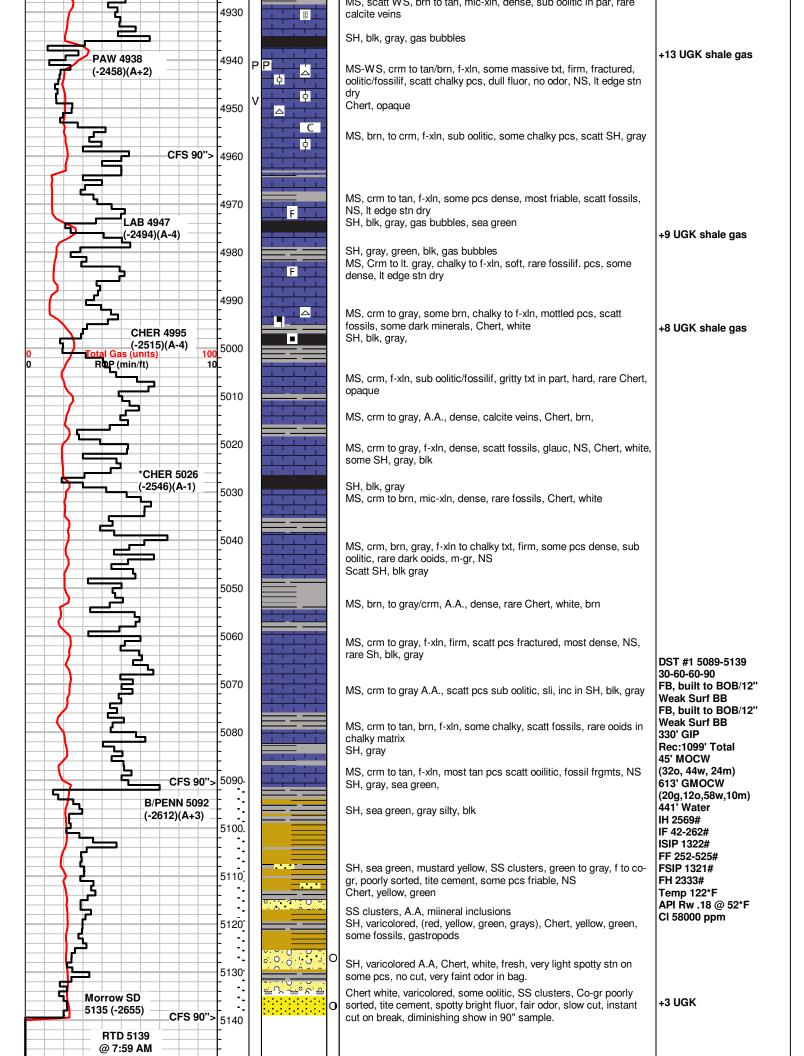

# Tops

| Name                | Тор  | Datum   |
|---------------------|------|---------|
| Heebner Shale       | 4267 | (-1787) |
| Brown Limestone     | 4404 | (-1924) |
| Lansing             | 4412 | (-1932) |
| Stark Shale         | 4739 | (-2259) |
| Pawnee              | 4941 | (-2461) |
| Cherokee Shale      | 4998 | (-2518) |
| Base Penn Limestone | 5095 | (-2615) |
| Morrow Sand         | 5135 | (-2655) |
| RTD                 | 5139 | (-2659) |
| LTD                 | 5141 | (-2661) |