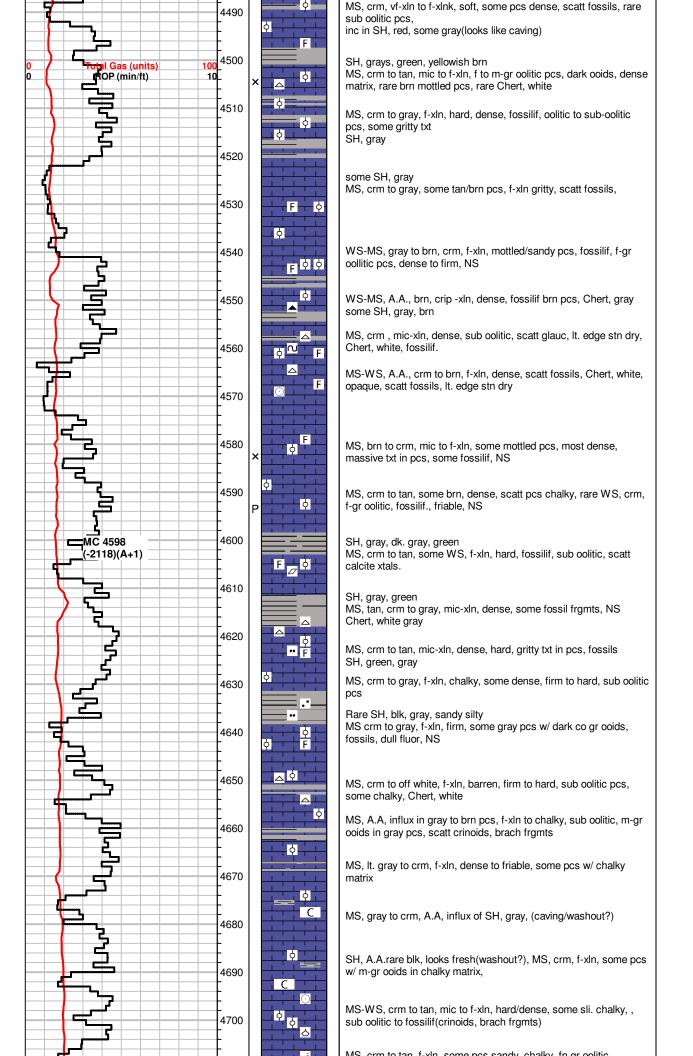

# Tops

| Name                | Тор  | Datum   |
|---------------------|------|---------|
| Heebner Shale       | 4267 | (-1787) |
| Brown Limestone     | 4404 | (-1924) |
| Lansing             | 4412 | (-1932) |
| Stark Shale         | 4739 | (-2259) |
| Pawnee              | 4941 | (-2461) |
| Cherokee Shale      | 4998 | (-2518) |
| Base Penn Limestone | 5095 | (-2615) |
| Morrow Sand         | 5135 | (-2655) |
| RTD                 | 5139 | (-2659) |
| LTD                 | 5141 | (-2661) |