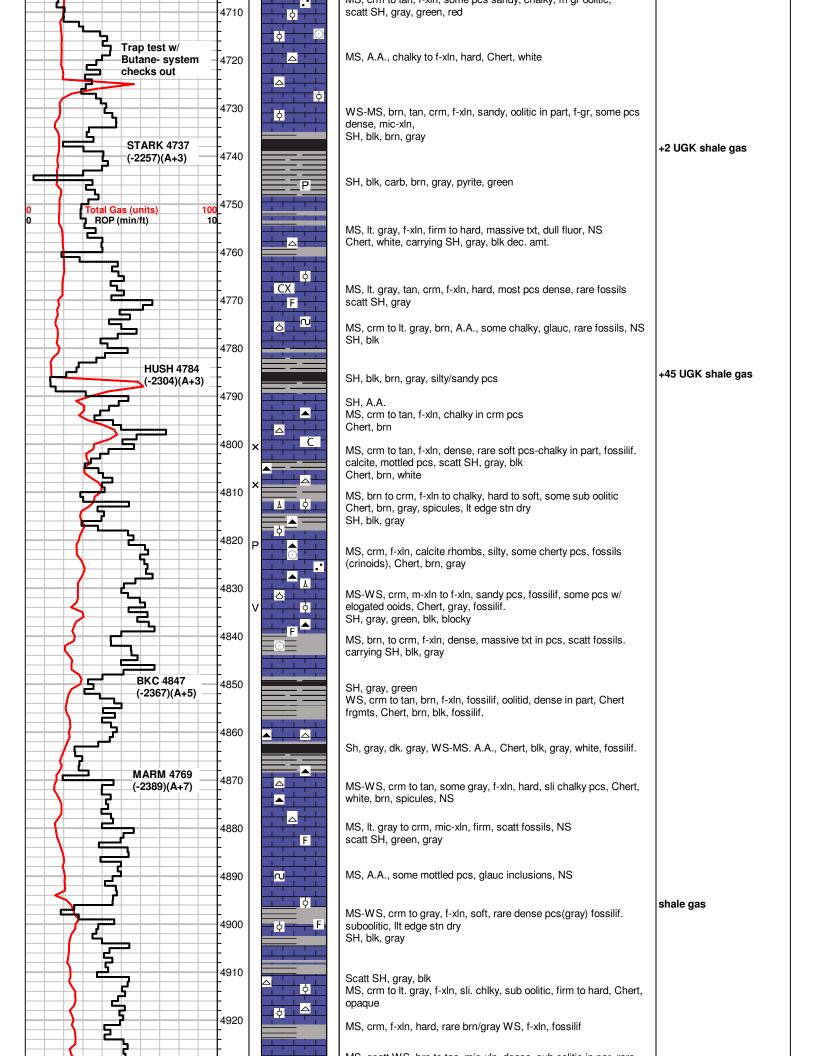

# Tops

| Name                | Тор  | Datum   |
|---------------------|------|---------|
| Heebner Shale       | 4267 | (-1787) |
| Brown Limestone     | 4404 | (-1924) |
| Lansing             | 4412 | (-1932) |
| Stark Shale         | 4739 | (-2259) |
| Pawnee              | 4941 | (-2461) |
| Cherokee Shale      | 4998 | (-2518) |
| Base Penn Limestone | 5095 | (-2615) |
| Morrow Sand         | 5135 | (-2655) |
| RTD                 | 5139 | (-2659) |
| LTD                 | 5141 | (-2661) |