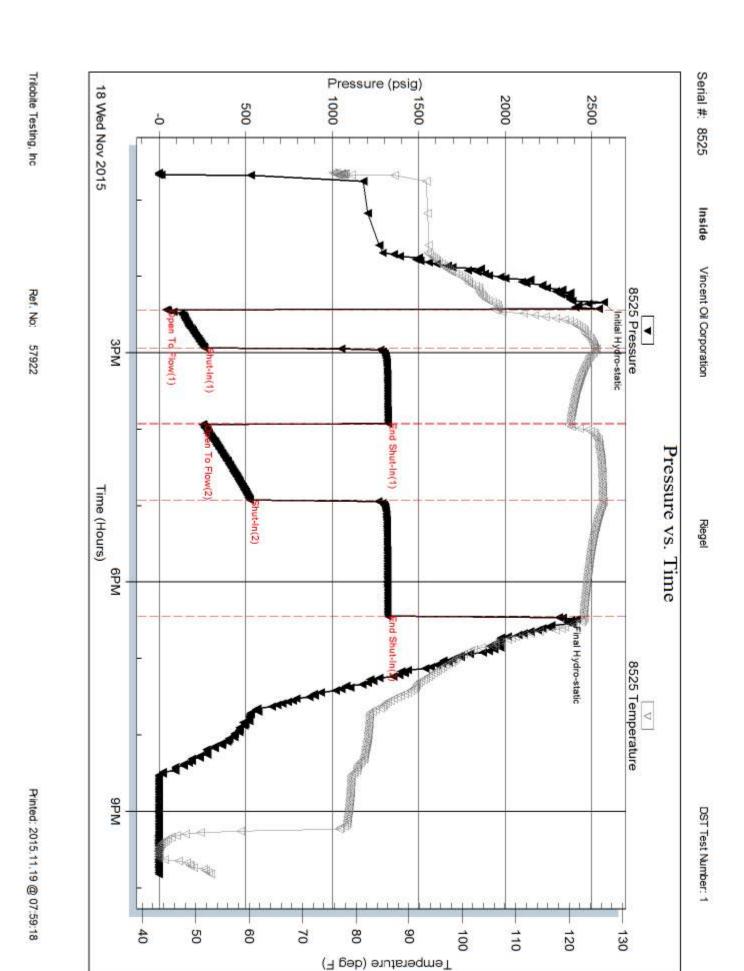

#### Page Two

| Operator Name: _                                                                                                                                                                                                                                                                                                                                                                                                                                 |                                                                        |                       |                                | Lease Name:          |                                         |                                         | Well #:                                               |                               |  |  |
|--------------------------------------------------------------------------------------------------------------------------------------------------------------------------------------------------------------------------------------------------------------------------------------------------------------------------------------------------------------------------------------------------------------------------------------------------|------------------------------------------------------------------------|-----------------------|--------------------------------|----------------------|-----------------------------------------|-----------------------------------------|-------------------------------------------------------|-------------------------------|--|--|
| Sec Twp.                                                                                                                                                                                                                                                                                                                                                                                                                                         | S. R.                                                                  | E                     | ast West                       | County:              |                                         |                                         |                                                       |                               |  |  |
| <b>INSTRUCTIONS:</b> Show important tops of formations penetrated. Detail all cores. Report all final copies of drill stems tests giving interval tested, time tool open and closed, flowing and shut-in pressures, whether shut-in pressure reached static level, hydrostatic pressures, bottom hole temperature, fluid recovery, and flow rates if gas to surface test, along with final chart(s). Attach extra sheet if more space is needed. |                                                                        |                       |                                |                      |                                         |                                         |                                                       |                               |  |  |
| Final Radioactivity files must be subm                                                                                                                                                                                                                                                                                                                                                                                                           |                                                                        |                       |                                |                      |                                         | iled to kcc-well-lo                     | gs@kcc.ks.gov                                         | v. Digital electronic log     |  |  |
| Drill Stem Tests Ta                                                                                                                                                                                                                                                                                                                                                                                                                              |                                                                        |                       | Yes No                         |                      |                                         | on (Top), Depth ar                      |                                                       | Sample                        |  |  |
| Samples Sent to 0                                                                                                                                                                                                                                                                                                                                                                                                                                | Geological Surv                                                        | /ey                   | Yes No                         | Na                   | me                                      |                                         | Тор                                                   | Datum                         |  |  |
| Cores Taken Yes No Electric Log Run Yes No Geologist Report / Mud Logs Yes No List All E. Logs Run:                                                                                                                                                                                                                                                                                                                                              |                                                                        |                       |                                |                      |                                         |                                         |                                                       |                               |  |  |
|                                                                                                                                                                                                                                                                                                                                                                                                                                                  |                                                                        | B                     | CASING eport all strings set-c |                      | New Used                                | ion, etc.                               |                                                       |                               |  |  |
| Purpose of Strir                                                                                                                                                                                                                                                                                                                                                                                                                                 |                                                                        | Hole<br>illed         | Size Casing<br>Set (In O.D.)   | Weight<br>Lbs. / Ft. | Setting<br>Depth                        | Type of<br>Cement                       | # Sacks<br>Used                                       | Type and Percent<br>Additives |  |  |
|                                                                                                                                                                                                                                                                                                                                                                                                                                                  |                                                                        |                       |                                |                      |                                         |                                         |                                                       |                               |  |  |
|                                                                                                                                                                                                                                                                                                                                                                                                                                                  |                                                                        |                       |                                |                      |                                         |                                         |                                                       |                               |  |  |
|                                                                                                                                                                                                                                                                                                                                                                                                                                                  |                                                                        |                       | ADDITIONAL                     | CEMENTING / SO       | UEEZE RECORD                            |                                         |                                                       |                               |  |  |
| Purpose:                                                                                                                                                                                                                                                                                                                                                                                                                                         |                                                                        | epth T<br>Bottom      | ype of Cement                  | # Sacks Used         | # Sacks Used Type and Percent Additives |                                         |                                                       |                               |  |  |
| Perforate Protect Casi Plug Back T                                                                                                                                                                                                                                                                                                                                                                                                               |                                                                        |                       |                                |                      |                                         |                                         |                                                       |                               |  |  |
| Plug Off Zor                                                                                                                                                                                                                                                                                                                                                                                                                                     |                                                                        |                       |                                |                      |                                         |                                         |                                                       |                               |  |  |
| Did you perform a     Does the volume     Was the hydraulic                                                                                                                                                                                                                                                                                                                                                                                      | of the total base f                                                    | fluid of the hydrauli |                                | _                    | =                                       | No (If No, sk                           | ip questions 2 an<br>ip question 3)<br>out Page Three | ,                             |  |  |
| Date of first Product Injection:                                                                                                                                                                                                                                                                                                                                                                                                                 | tion/Injection or R                                                    | esumed Production     | Producing Meth                 | nod:                 | Gas Lift 0                              | Other (Explain)                         |                                                       |                               |  |  |
| Estimated Production Per 24 Hours                                                                                                                                                                                                                                                                                                                                                                                                                | on                                                                     | Oil Bbls.             |                                |                      |                                         |                                         | Gas-Oil Ratio                                         | Gravity                       |  |  |
| DISPOS                                                                                                                                                                                                                                                                                                                                                                                                                                           | SITION OF GAS:                                                         |                       | N                              | METHOD OF COMP       | LETION:                                 |                                         |                                                       | DN INTERVAL: Bottom           |  |  |
|                                                                                                                                                                                                                                                                                                                                                                                                                                                  | Sold Used                                                              | I on Lease            | Open Hole                      |                      |                                         | mmingled mit ACO-4)                     | Тор                                                   | BOROTT                        |  |  |
| ,                                                                                                                                                                                                                                                                                                                                                                                                                                                | ,                                                                      |                       |                                | B.11 B1              |                                         |                                         |                                                       |                               |  |  |
| Shots Per<br>Foot                                                                                                                                                                                                                                                                                                                                                                                                                                | Perforation Perforation Bridge Plug Bridge Plug Top Bottom Type Set At |                       |                                |                      | Acid,                                   | Fracture, Shot, Cer<br>(Amount and Kind | menting Squeeze<br>I of Material Used)                | Record                        |  |  |
|                                                                                                                                                                                                                                                                                                                                                                                                                                                  |                                                                        |                       |                                |                      |                                         |                                         |                                                       |                               |  |  |
|                                                                                                                                                                                                                                                                                                                                                                                                                                                  |                                                                        |                       |                                |                      |                                         |                                         |                                                       |                               |  |  |
|                                                                                                                                                                                                                                                                                                                                                                                                                                                  |                                                                        |                       |                                |                      |                                         |                                         |                                                       |                               |  |  |
|                                                                                                                                                                                                                                                                                                                                                                                                                                                  |                                                                        |                       |                                |                      |                                         |                                         |                                                       |                               |  |  |
| TUBING RECORD:                                                                                                                                                                                                                                                                                                                                                                                                                                   | : Size:                                                                | Set                   | Δ+-                            | Packer At:           |                                         |                                         |                                                       |                               |  |  |
| TODING RECORD:                                                                                                                                                                                                                                                                                                                                                                                                                                   | . 3126.                                                                | Set                   | n.                             | i donei Al.          |                                         |                                         |                                                       |                               |  |  |