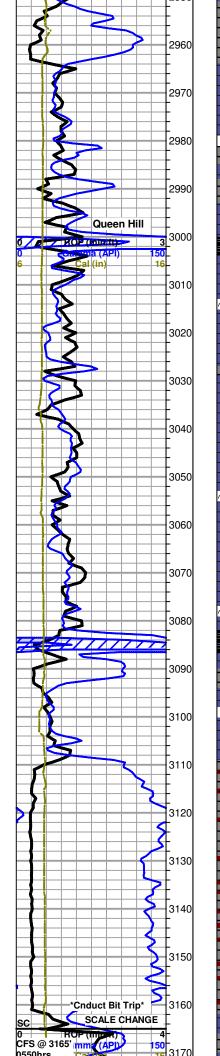

Tops

| Name            | Тор  | Datum |
|-----------------|------|-------|
| Heebner         | 3082 | -1165 |
| L-KC            | 3170 | -1253 |
| Muncie Creek    | 3294 | -1377 |
| Stark Shale     | 3350 | -1433 |
| Base KC         | 3373 | -1456 |
| Penn sand/chert | 3373 | -1456 |
| Arbuckle        | 3419 | -1502 |
| LTD             | 3520 | -1603 |