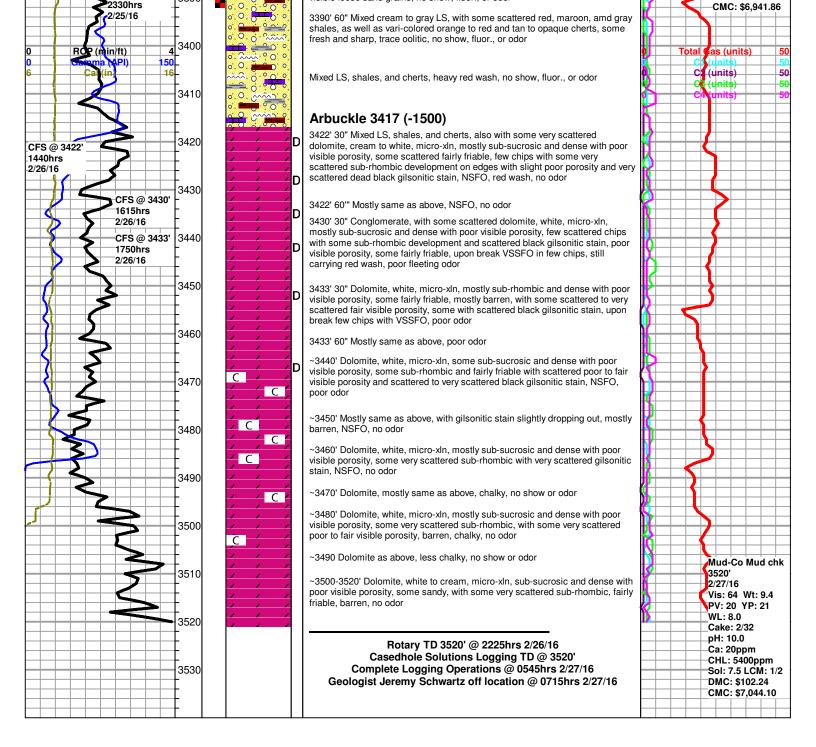

Tops

| Name            | Тор  | Datum |
|-----------------|------|-------|
| Heebner         | 3082 | -1165 |
| L-KC            | 3170 | -1253 |
| Muncie Creek    | 3294 | -1377 |
| Stark Shale     | 3350 | -1433 |
| Base KC         | 3373 | -1456 |
| Penn sand/chert | 3373 | -1456 |
| Arbuckle        | 3419 | -1502 |
| LTD             | 3520 | -1603 |