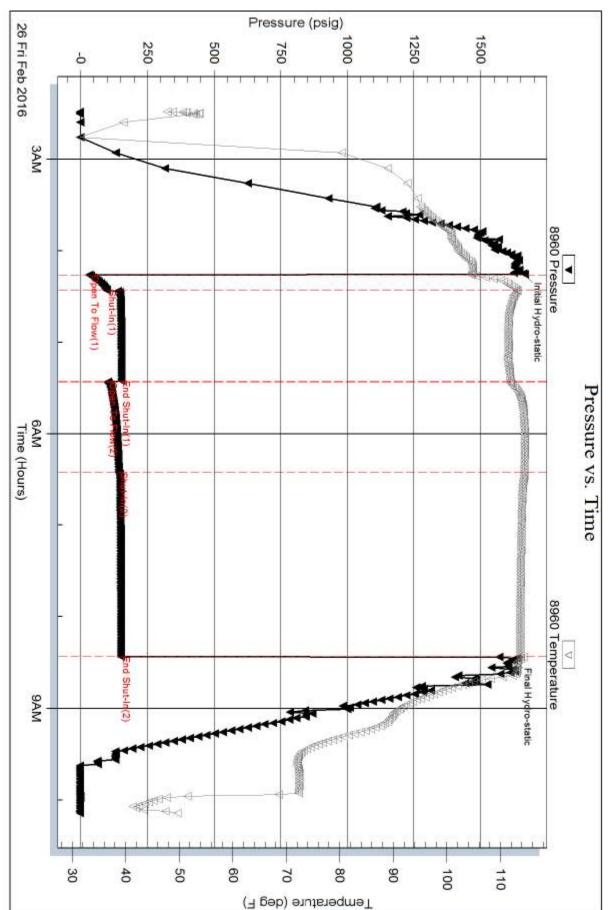

#### KOLAR Document ID: 1296178

| Operator Name:          | Lease Name: Well #: |
|-------------------------|---------------------|
| Sec TwpS. R East 🗌 West | County:             |

Page Two

**INSTRUCTIONS:** Show important tops of formations penetrated. Detail all cores. Report all final copies of drill stems tests giving interval tested, time tool open and closed, flowing and shut-in pressures, whether shut-in pressure reached static level, hydrostatic pressures, bottom hole temperature, fluid recovery, and flow rates if gas to surface test, along with final chart(s). Attach extra sheet if more space is needed.

| Drill Stem Tests Taken Yes No (Attach Additional Sheets)                                                        |                         |                                        |                                  | og Formatio                                                                     | n (Top), Depth a | and Datum                     | Sample                |                                                             |                               |
|-----------------------------------------------------------------------------------------------------------------|-------------------------|----------------------------------------|----------------------------------|---------------------------------------------------------------------------------|------------------|-------------------------------|-----------------------|-------------------------------------------------------------|-------------------------------|
| Samples Sent to Geolo                                                                                           |                         |                                        | ⁄es 🗌 No                         | 1                                                                               | Name             | Э                             |                       | Тор                                                         | Datum                         |
| Cores Taken<br>Electric Log Run<br>Geologist Report / Mud<br>List All E. Logs Run:                              |                         | □ Y<br>□ Y                             | Yes ☐ No<br>Yes ☐ No<br>Yes ☐ No |                                                                                 |                  |                               |                       |                                                             |                               |
|                                                                                                                 |                         | Rep                                    | CASING<br>ort all strings set-c  |                                                                                 | ] Ne             | w Used<br>rmediate, productio | on. etc.              |                                                             |                               |
| Purpose of String                                                                                               | Size Hole<br>Drilled    | Siz                                    | ze Casing<br>et (In O.D.)        | Weight<br>Lbs. / Ft.                                                            |                  | Setting<br>Depth              | Type of<br>Cement     | # Sacks<br>Used                                             | Type and Percent<br>Additives |
|                                                                                                                 |                         |                                        |                                  |                                                                                 |                  |                               |                       |                                                             |                               |
|                                                                                                                 |                         |                                        |                                  |                                                                                 |                  |                               |                       |                                                             |                               |
| [                                                                                                               |                         |                                        | ADDITIONAL                       | CEMENTING /                                                                     | SQU              | EEZE RECORD                   |                       |                                                             |                               |
| Purpose:                                                                                                        | Depth<br>Top Bottom     | Туре                                   | e of Cement                      | # Sacks Used                                                                    |                  | Type and Percent Additives    |                       |                                                             |                               |
| Protect Casing Plug Back TD Plug Off Zone                                                                       |                         |                                        |                                  |                                                                                 |                  |                               |                       |                                                             |                               |
| <ol> <li>Did you perform a hydra</li> <li>Does the volume of the</li> <li>Was the hydraulic fracture</li> </ol> | total base fluid of the | hydraulic fr                           | acturing treatment               |                                                                                 | -                | ☐ Yes<br>ns? ☐ Yes<br>☐ Yes   | No (If No, s          | kip questions 2 ar<br>kip question 3)<br>ill out Page Three |                               |
| Date of first Production/Inj<br>Injection:                                                                      | jection or Resumed Pr   | oduction/                              | Producing Meth                   | iod:                                                                            |                  | Gas Lift 🗌 O                  | ther <i>(Explain)</i> |                                                             |                               |
| Estimated Production<br>Per 24 Hours                                                                            | Oil                     | Bbls.                                  | Gas                              | Mcf                                                                             | Wate             | er Bb                         | ls.                   | Gas-Oil Ratio                                               | Gravity                       |
| DISPOSITIO                                                                                                      | N OF GAS:               |                                        | Ν                                | IETHOD OF COM                                                                   | MPLE             | TION:                         |                       | PRODUCTIC<br>Top                                            | DN INTERVAL:<br>Bottom        |
| Vented Sold Used on Lease Ope                                                                                   |                         | Open Hole Perf.                        |                                  | Dually Comp.         Commingled           (Submit ACO-5)         (Submit ACO-4) |                  | юр                            | Bollom                |                                                             |                               |
| Shots Per Perforation Perforation<br>Foot Top Bottom                                                            |                         | Bridge Plug Bridge Plug<br>Type Set At |                                  |                                                                                 |                  |                               |                       |                                                             |                               |
|                                                                                                                 |                         |                                        |                                  |                                                                                 |                  |                               |                       |                                                             |                               |
|                                                                                                                 |                         |                                        |                                  |                                                                                 |                  |                               |                       |                                                             |                               |
|                                                                                                                 |                         |                                        |                                  |                                                                                 |                  |                               |                       |                                                             |                               |
|                                                                                                                 |                         |                                        |                                  |                                                                                 |                  |                               |                       |                                                             |                               |
| TUBING RECORD:                                                                                                  | Size:                   | Set At:                                |                                  | Packer At:                                                                      |                  |                               |                       |                                                             |                               |