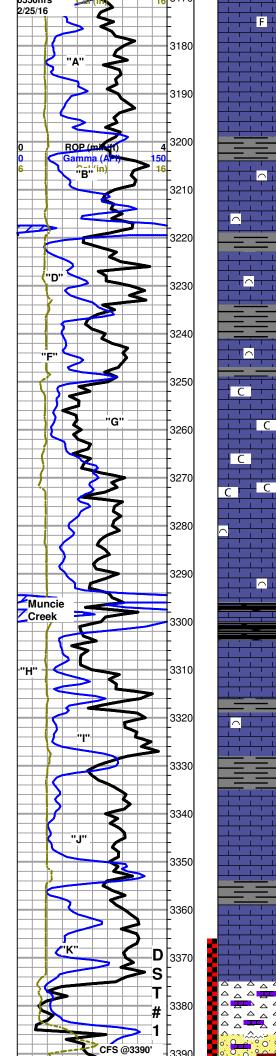

Tops

| Name            | Тор  | Datum |
|-----------------|------|-------|
| Heebner         | 3082 | -1165 |
| L-KC            | 3170 | -1253 |
| Muncie Creek    | 3294 | -1377 |
| Stark Shale     | 3350 | -1433 |
| Base KC         | 3373 | -1456 |
| Penn sand/chert | 3373 | -1456 |
| Arbuckle        | 3419 | -1502 |
| LTD             | 3520 | -1603 |