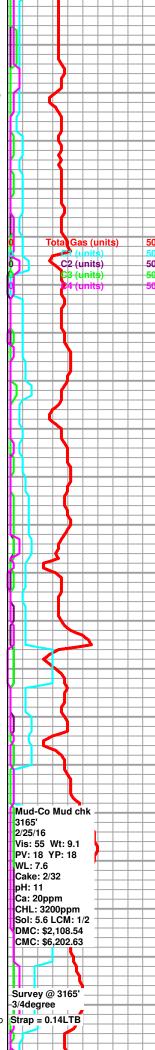

Tops

| Name            | Тор  | Datum |
|-----------------|------|-------|
| Heebner         | 3082 | -1165 |
| L-KC            | 3170 | -1253 |
| Muncie Creek    | 3294 | -1377 |
| Stark Shale     | 3350 | -1433 |
| Base KC         | 3373 | -1456 |
| Penn sand/chert | 3373 | -1456 |
| Arbuckle        | 3419 | -1502 |
| LTD             | 3520 | -1603 |