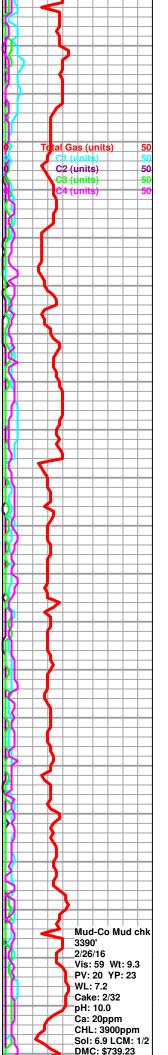

Tops

| Name            | Тор  | Datum |
|-----------------|------|-------|
| Heebner         | 3082 | -1165 |
| L-KC            | 3170 | -1253 |
| Muncie Creek    | 3294 | -1377 |
| Stark Shale     | 3350 | -1433 |
| Base KC         | 3373 | -1456 |
| Penn sand/chert | 3373 | -1456 |
| Arbuckle        | 3419 | -1502 |
| LTD             | 3520 | -1603 |