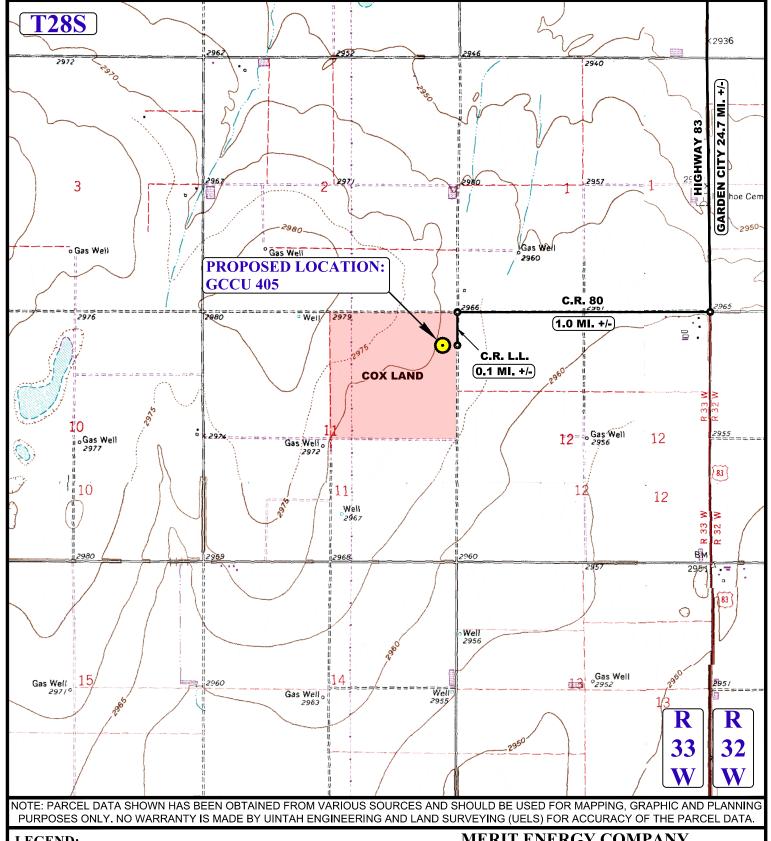

## **MERIT ENERGY COMPANY**

**GCCU 405** 

694' FNL 283' FEL NE 1/4 NE 1/4, SECTION 11, T28S, R33W, 6th P.M.

HASKELL COUNTY, KANSAS

| SURVEYED BY        | DATE       | REVISED BY | DATE |
|--------------------|------------|------------|------|
| J.P.               | 02-24-16   |            |      |
| DRAWN BY           | DATE       |            |      |
| M.F.D.             | 02-25-16   |            |      |
| SCALE              | 1" = 1000' |            |      |
| WELL LOCATION PLAT |            |            |      |

## MERIT ENERGY COMPANY

GCCU 405 694' FNL 283' FEL

NE 1/4 NE 1/4, SECTION 11, T28S, R33W, 6th P.M. HASKELL COUNTY, KANSAS

| SURVEYED BY                | DATE       | REVISED BY | DATE |
|----------------------------|------------|------------|------|
| J.P.                       | 02-24-16   |            |      |
| DRAWN BY                   | DATE       |            |      |
| M.F.D.                     | 02-25-16   |            |      |
| SCALE                      | 1" = 1000' |            |      |
| TITLE TO CAMPACATE AND ARE |            |            |      |

WELL LOCATION PLAT

BEGINNING AT THE INTERSECTION OF US-83 AND KS-156 IN GARDEN CITY, KANSAS PROCEED IN A SOUTHERLY DIRECTION ALONG US-83 APPROXIMATELY 24.7 MILES TO THE JUNCTION OF THIS ROAD AND COUNTY ROAD 80 TO THE WEST; TURN RIGHT AND PROCEED IN A WESTERLY DIRECTION APPROXIMATELY 1.0 MILES TO THE JUNCTION OF THIS ROAD AND COUNTY ROAD L.L. TO THE SOUTH; TURN LEFT AND PROCEED IN A SOUTHERLY DIRECTION APPROXIMATELY 0.1 MILES. FROM THIS POINT, THE PROPOSED WELL IS APPROXIMATELY 283' WESTERLY.

TOTAL DISTANCE FROM GARDEN CITY, KANSAS TO THE PROPOSED WELL LOCATION IS APPROXIMATELY 25.8 MILES.

## **MERIT ENERGY COMPANY**

GCCU 405 694' FNL 283' FEL NE 1/4 NE 1/4, SECTION 11, T28S, R33W, 6th P.M. HASKELL COUNTY, KANSAS

| SURVEYED BY      | DATE     | REVISED BY | DATE |
|------------------|----------|------------|------|
| J.P.             | 02-24-16 |            |      |
| DRAWN BY         | DATE     |            |      |
| M.F.D.           | 02-25-16 |            |      |
|                  |          |            |      |
| ROAD DESCRIPTION |          |            |      |

**LEGEND:** 

EXISTING ROAD