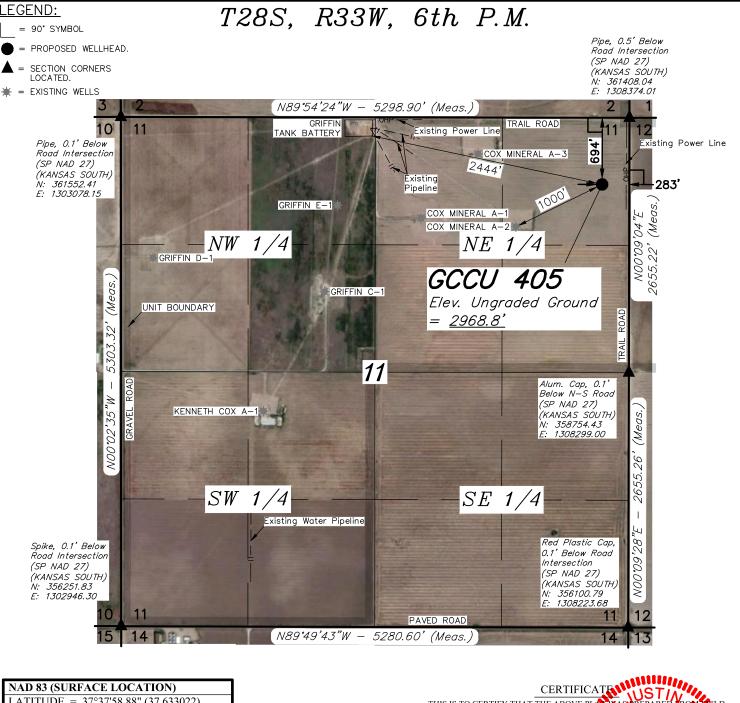

## **MERIT ENERGY COMPANY**

**GCCU 405** 

694' FNL 283' FEL NE 1/4 NE 1/4, SECTION 11, T28S, R33W, 6th P.M.

HASKELL COUNTY, KANSAS

| SURVEYED BY        | DATE       | REVISED BY | DATE |
|--------------------|------------|------------|------|
| J.P.               | 02-24-16   |            |      |
| DRAWN BY           | DATE       |            |      |
| M.F.D.             | 02-25-16   |            |      |
| SCALE              | 1" = 1000' |            |      |
| WELL LOCATION PLAT |            |            |      |

## MERIT ENERGY COMPANY

GCCU 405 694' FNL 283' FEL

NE 1/4 NE 1/4, SECTION 11, T28S, R33W, 6th P.M. HASKELL COUNTY, KANSAS

| SURVEYED BY                | DATE       | REVISED BY | DATE |
|----------------------------|------------|------------|------|
| J.P.                       | 02-24-16   |            |      |
| DRAWN BY                   | DATE       |            |      |
| M.F.D.                     | 02-25-16   |            |      |
| SCALE                      | 1" = 1000' |            |      |
| TITLE TO CAMPACATE AND ARE |            |            |      |

## **MERIT ENERGY COMPANY**

GCCU 405 694' FNL 283' FEL NE 1/4 NE 1/4, SECTION 11, T28S, R33W, 6th P.M. HASKELL COUNTY, KANSAS

| SURVEYED BY      | DATE     | REVISED BY | DATE |
|------------------|----------|------------|------|
| J.P.             | 02-24-16 |            |      |
| DRAWN BY         | DATE     |            |      |
| M.F.D.           | 02-25-16 |            |      |
|                  |          |            |      |
| ROAD DESCRIPTION |          |            |      |