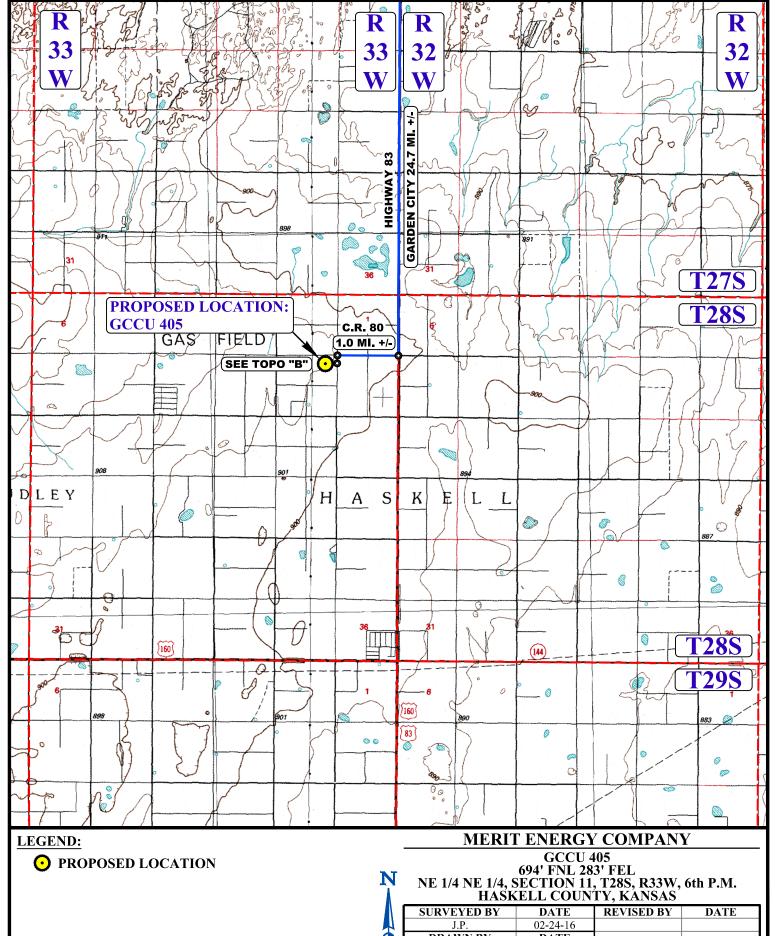

WELL LOCATION PLAT

BEGINNING AT THE INTERSECTION OF US-83 AND KS-156 IN GARDEN CITY, KANSAS PROCEED IN A SOUTHERLY DIRECTION ALONG US-83 APPROXIMATELY 24.7 MILES TO THE JUNCTION OF THIS ROAD AND COUNTY ROAD 80 TO THE WEST; TURN RIGHT AND PROCEED IN A WESTERLY DIRECTION APPROXIMATELY 1.0 MILES TO THE JUNCTION OF THIS ROAD AND COUNTY ROAD L.L. TO THE SOUTH; TURN LEFT AND PROCEED IN A SOUTHERLY DIRECTION APPROXIMATELY 0.1 MILES. FROM THIS POINT, THE PROPOSED WELL IS APPROXIMATELY 283' WESTERLY.

TOTAL DISTANCE FROM GARDEN CITY, KANSAS TO THE PROPOSED WELL LOCATION IS APPROXIMATELY 25.8 MILES.

## **MERIT ENERGY COMPANY**

GCCU 405 694' FNL 283' FEL NE 1/4 NE 1/4, SECTION 11, T28S, R33W, 6th P.M. HASKELL COUNTY, KANSAS

| SURVEYED BY      | DATE     | REVISED BY | DATE |
|------------------|----------|------------|------|
| J.P.             | 02-24-16 |            |      |
| DRAWN BY         | DATE     |            |      |
| M.F.D.           | 02-25-16 |            |      |
|                  |          |            |      |
| ROAD DESCRIPTION |          |            |      |

# **MERIT ENERGY COMPANY**

**GCCU 405** 

694' FNL 283' FEL NE 1/4 NE 1/4, SECTION 11, T28S, R33W, 6th P.M. HASKELL COUNTY, KANSAS

| SURVEYED BY     | DATE       | REVISED BY | DATE  |
|-----------------|------------|------------|-------|
| J.P.            | 02-24-16   |            |       |
| DRAWN BY        | DATE       |            |       |
| M.F.D.          | 02-25-16   |            |       |
| SCALE           | 1" = 2000' |            |       |
| ACCESS ROAD MAP |            | P T        | OPO B |