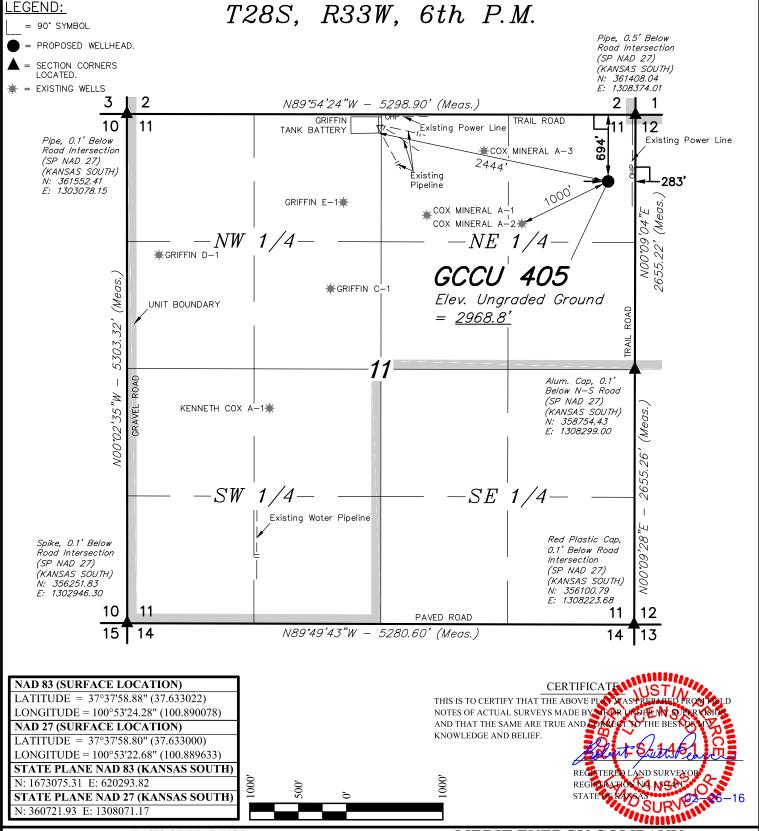

BASIS OF BEARINGS

BASIS OF BEARINGS IS A G.P.S. OBSERVATION

### **BASIS OF ELEVATION**

THE BASIS OF ELEVATION, ELEV: 2943.84' WAS DERIVED FROM AN OPUS SOLUTION AT

LAT: 37°33'17.64" LONG: 100°53'21.35" AND HAS A DATUM OF NAVD88.

**UELS, LLC** Corporate Office \* 85 South 200 East Vernal, UT 84078 \* (435) 789-1017

## **MERIT ENERGY COMPANY**

**GCCU 405** 

694' FNL 283' FEL NE 1/4 NE 1/4, SECTION 11, T28S, R33W, 6th P.M.

HASKELL COUNTY, KANSAS

| SURVEYED BY        | DATE       | REVISED BY | DATE |
|--------------------|------------|------------|------|
| J.P.               | 02-24-16   |            |      |
| DRAWN BY           | DATE       |            |      |
| M.F.D.             | 02-25-16   |            |      |
| SCALE              | 1" = 1000' |            |      |
| WELL LOCATION PLAT |            |            |      |

#### BASIS OF BEARINGS

BASIS OF BEARINGS IS A G.P.S. OBSERVATION

### BASIS OF ELEVATION

THE BASIS OF ELEVATION, ELEV: 2943.84' WAS DERIVED FROM AN OPUS SOLUTION AT LAT:  $37^\circ33'17.64''$  LONG:  $100^\circ53'21.35''$  AND HAS A DATUM OF NAVD88.

UELS, LLC Corporate Office \* 85 South 200 East Vernal, UT 84078 \* (435) 789-1017

## MERIT ENERGY COMPANY

GCCU 405 694' FNL 283' FEL

NE 1/4 NE 1/4, SECTION 11, T28S, R33W, 6th P.M. HASKELL COUNTY, KANSAS

| SURVEYED BY                | DATE       | REVISED BY | DATE |
|----------------------------|------------|------------|------|
| J.P.                       | 02-24-16   |            |      |
| DRAWN BY                   | DATE       |            |      |
| M.F.D.                     | 02-25-16   |            |      |
| SCALE                      | 1" = 1000' |            |      |
| TITLE TO CAMPACATE AND ARE |            |            |      |