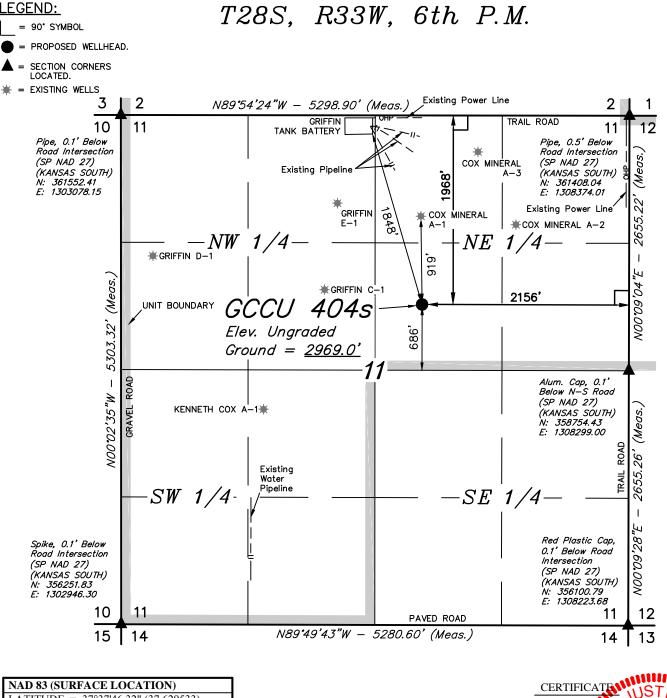

## MERIT ENERGY COMPANY

GCCU 404s 1968' FNL 2156' FEL

SW 1/4 NE 1/4, SECTION 11, T28S, R33W, 6th P.M. HASKELL COUNTY, KANSAS

| SURVEYED BY | DATE       | REVISED BY | DATE |
|-------------|------------|------------|------|
| J.P.        | 02-24-16   |            |      |
| DRAWN BY    | DATE       |            |      |
| S.S.        | 02-29-16   |            |      |
| SCALE       | 1" = 1000' |            |      |
|             |            |            |      |

WELL LOCATION PLAT