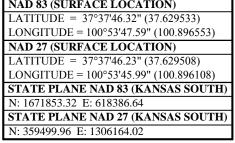

## BASIS OF ELEVATION

THE BASIS OF ELEVATION, ELEV: 2943.84' WAS DERIVED FROM AN OPUS SOLUTION AT LAT: 37°33'17.64" LONG: 100°53'21.35" AND HAS A DATUM OF NAVD88.

UINTAH ENGINEERING & LAND SURVEYING

UELS, LLC Corporate Office \* 85 South 200 East Vernal, UT 84078 \* (435) 789-1017