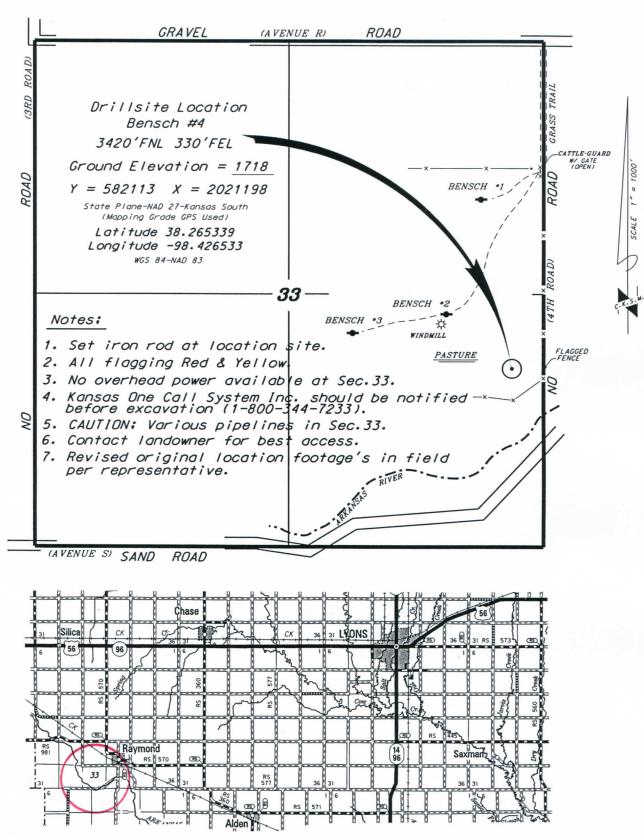

LEBSACK OIL PRODUCTION, INC. BENSCH LEASE SE. 1/4, SECTION 33, T20S, R10W RICE COUNTY, KANSAS

<sup>\*</sup> Controlling data is based upon the best maps and photographs available to us and upon a regular section of land containing 640 acres.

per for and

\*Ingress plat is opened f tenant a

March 25, 2016

Date .

Approximate section lines were determined using the normal standard of care of oilfield surveyors practicing in the state of Kansas. The section carners, which establish the precise section lines, were not necessarily located, and the exact location of the drillisite location in the section is not guaranteed. Therefore, the operator securing this service and accepting this plat and all other parties relying thereon agree to hold Central Kansas Diffield Services, Inc., its afficers and employees harmless from all losses, costs and expenses and said entities released from any liability from incidental or consequential damages

Elevations derived from National Geodetic Vertical Datum.