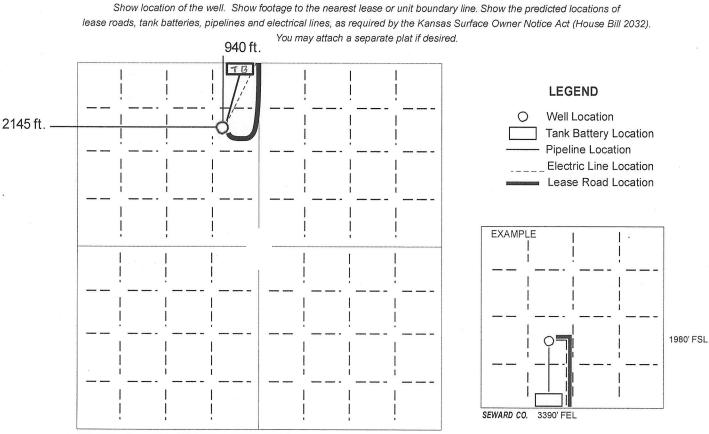

## IN ALL CASES PLOT THE INTENDED WELL ON THE PLAT BELOW

In all cases, please fully complete this side of the form. Include items 1 through 5 at the bottom of this page.

| Operator: Anderson Exploration, LLC                                               | Location of Well: County<br>940<br>2,145 |           |
|-----------------------------------------------------------------------------------|------------------------------------------|-----------|
| Well Number: 7-1                                                                  |                                          |           |
| Field: WC                                                                         | Sec. 7                                   | Twp. 7    |
| Number of Acres attributable to well: 10<br>QTR/QTR/QTR/QTR of acreage: <u>NW</u> | Is Section:                              | 🔀 Regular |

| Location of                                                                                          | Well: County: Gra | nam                                   |  |  |  |
|------------------------------------------------------------------------------------------------------|-------------------|---------------------------------------|--|--|--|
| 940                                                                                                  |                   | feet from 🗙 N / S Line of Section     |  |  |  |
| 2,145                                                                                                |                   | _ feet from 🔲 E / 🔀 W Line of Section |  |  |  |
| Sec. 7                                                                                               | Twp. 7            | S. R. <u>24W</u> E 🛛 W                |  |  |  |
| Is Section:                                                                                          | Regular or        | Irregular                             |  |  |  |
| If Section is Irregular, locate well from nearest corner boundary.<br>Section corner used: NENW SESW |                   |                                       |  |  |  |

PLAT

NOTE: In all cases locate the spot of the proposed drilling locaton.

## In plotting the proposed location of the well, you must show:

- 1. The manner in which you are using the depicted plat by identifying section lines, i.e. 1 section, 1 section with 8 surrounding sections, 4 sections, etc.
- 2. The distance of the proposed drilling location from the south / north and east / west outside section lines.
- 3. The distance to the nearest lease or unit boundary line (in footage).
- 4. If proposed location is located within a prorated or spaced field a certificate of acreage attribution plat must be attached: (C0-7 for oil wells; CG-8 for gas wells).
- 5. The predicted locations of lease roads, tank batteries, pipelines, and electrical lines.